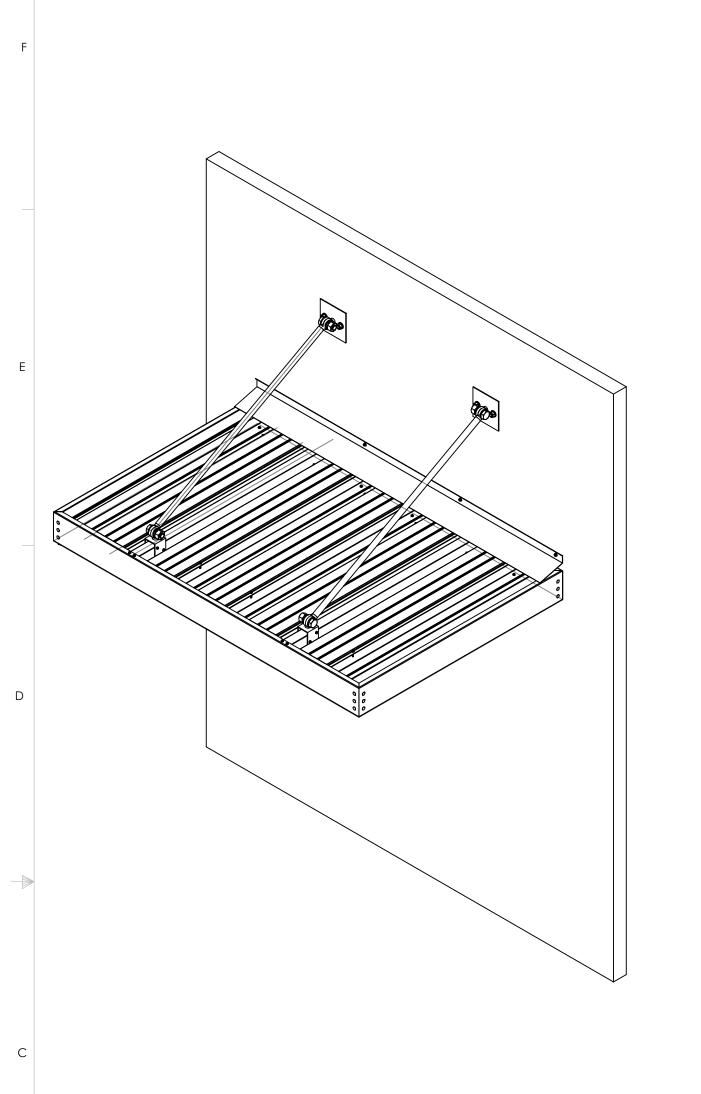

## ISOMETRIC VIEW OF CANOPY

Section 107312 - Overhead Supported Canopy-Round Rod

- 1.01 General Description of Work:
- A. Work in this section shall include design and fabrication of pre-engineered aluminum canopies. B. Canopies are to be fabricated and installed according to approved shop drawings.
- 1.02 Design Criteria:
- A. International Building Code 2015
- B. ASCE 7-10 C. Aluminum Design Manual 2015
- D. Local governing codes and standards for site location
- A. All materials shall be extruded from aluminum unless indicated otherwise on the drawing.
- B. Material sizes shall meet or exceed the design criteria on 1.02