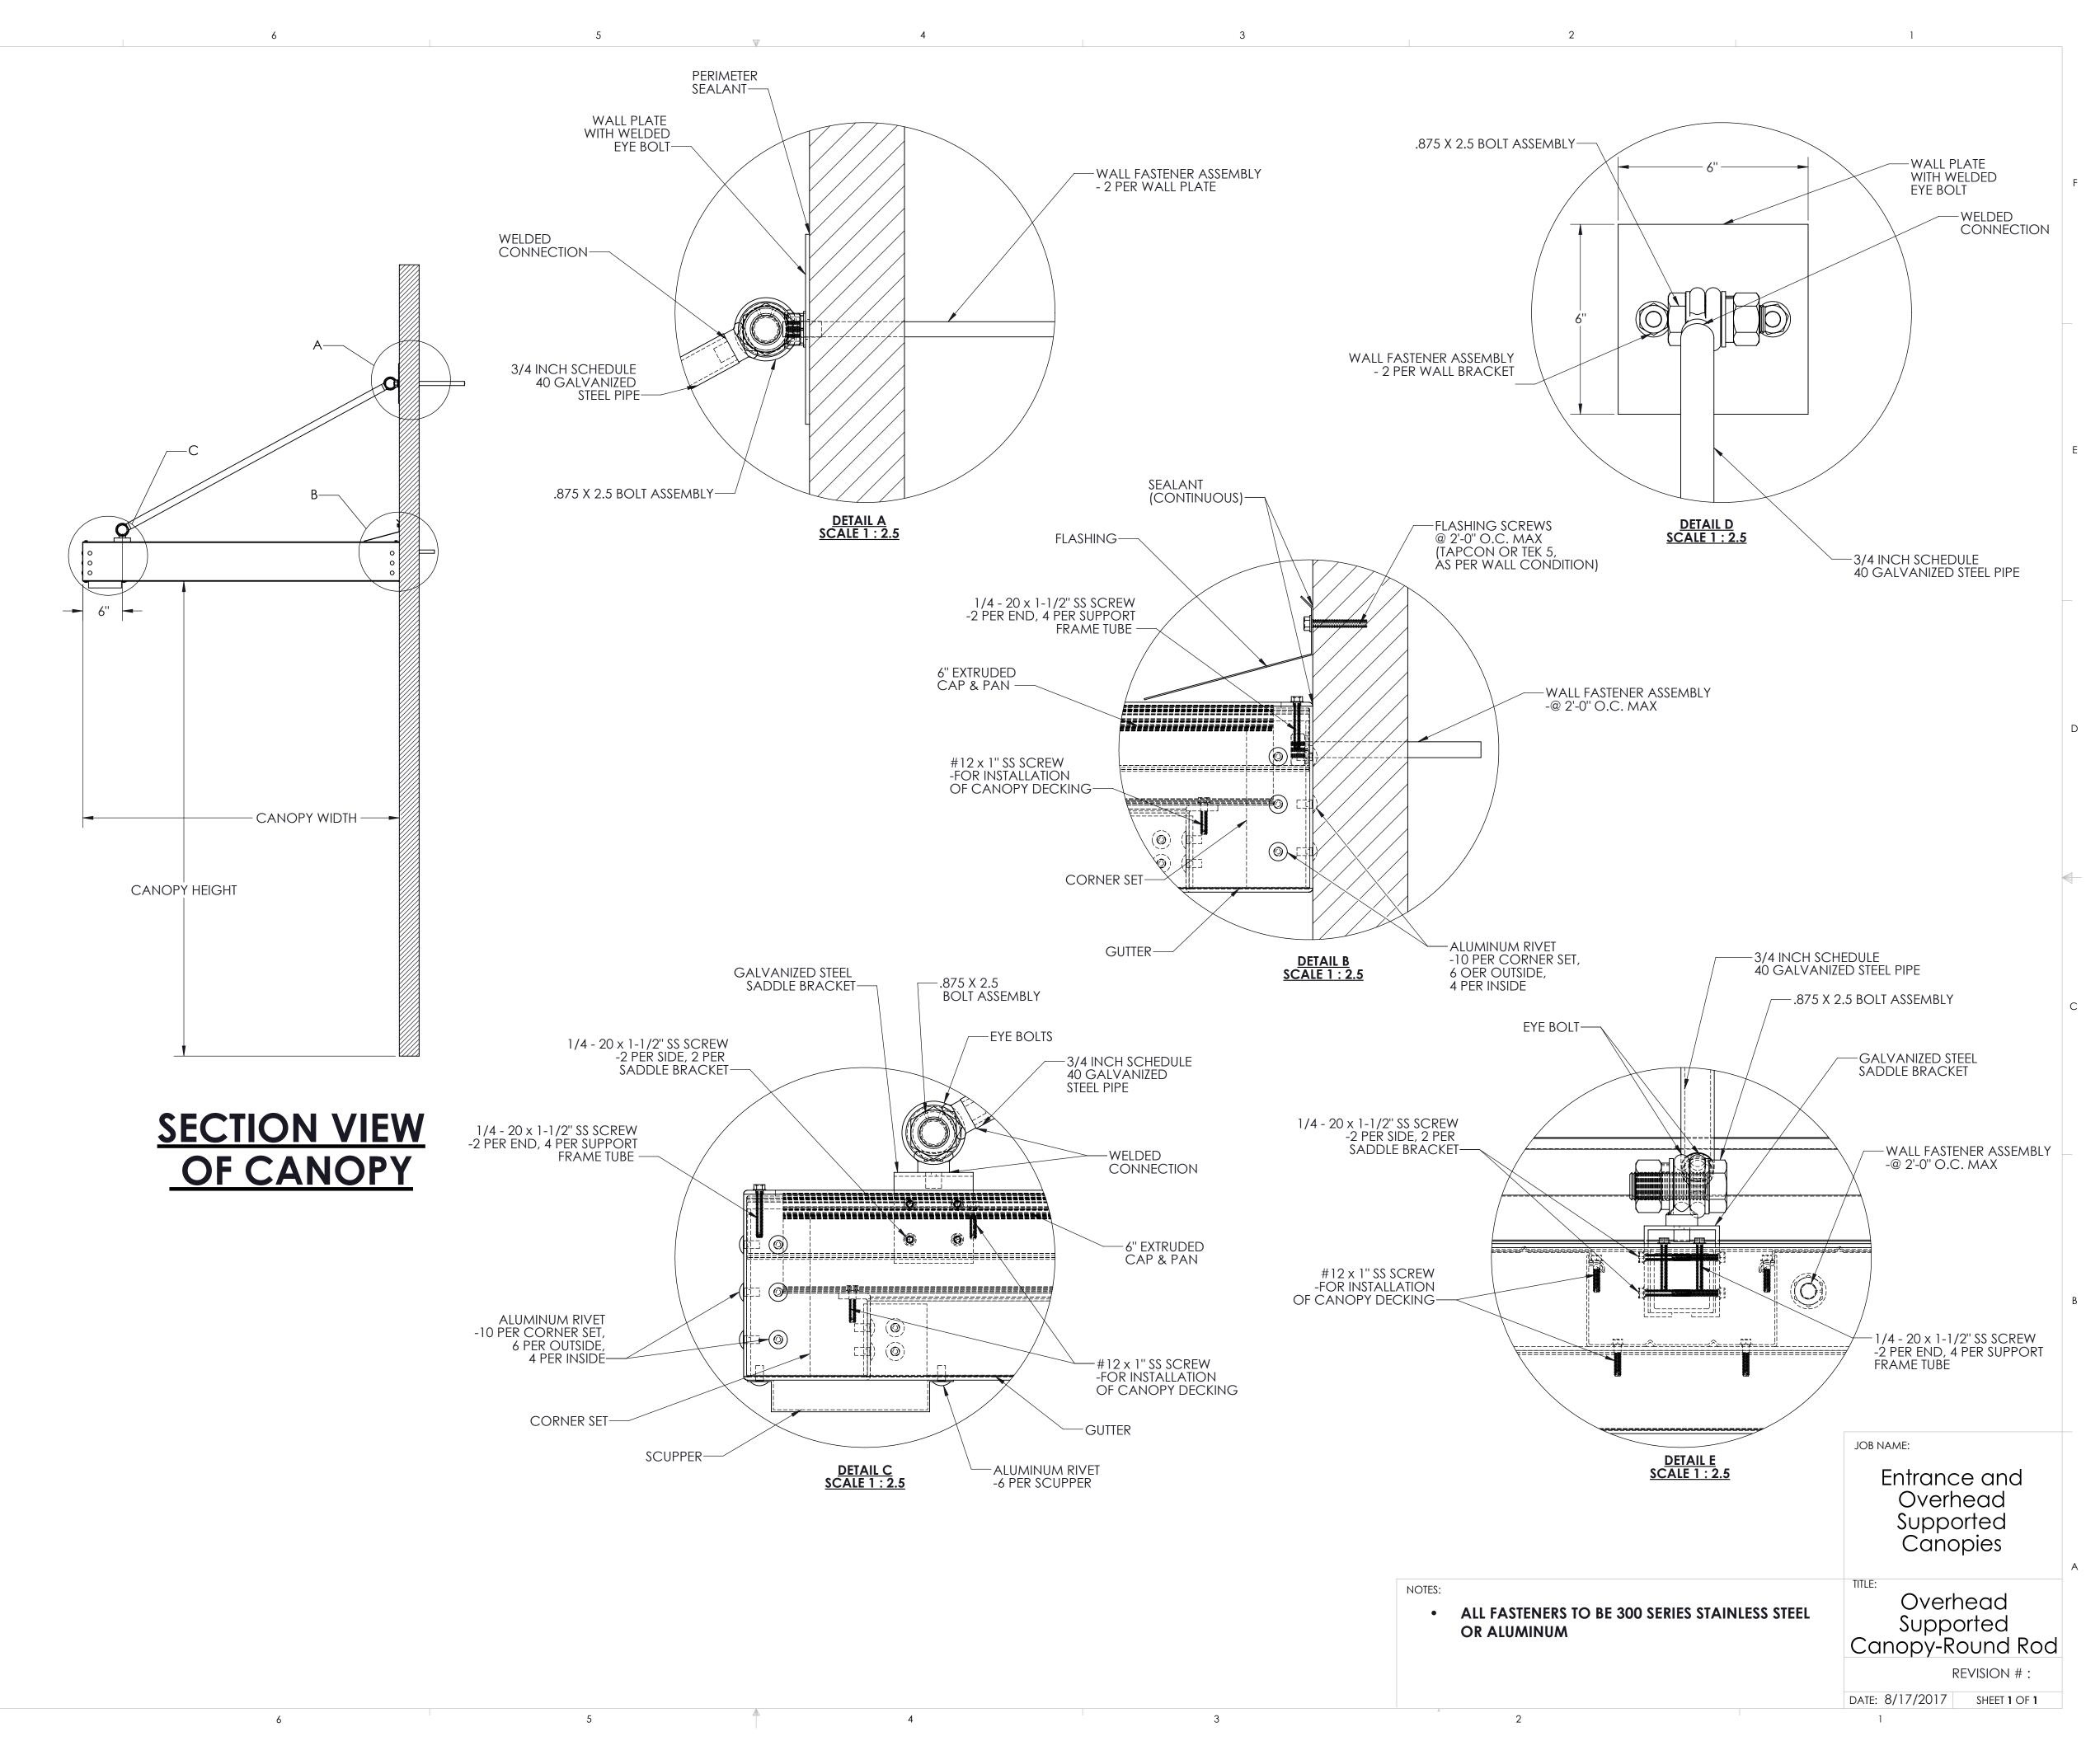

## ISOMETRIC VIEW OF CANOPY

Section 107312 - Overhead Supported Canopy-Round Rod

- 1.01 General Description of Work:
- A. Work in this section shall include design and fabrication of pre-engineered aluminum canopies. B. Canopies are to be fabricated and installed according to approved shop drawings.
- 1.02 Design Criteria:
- A. International Building Code 2015
- B. ASCE 7-10 C. Aluminum Design Manual 2015
- D. Local governing codes and standards for site location
- A. All materials shall be extruded from aluminum unless indicated otherwise on the drawing.
- B. Material sizes shall meet or exceed the design criteria on 1.02