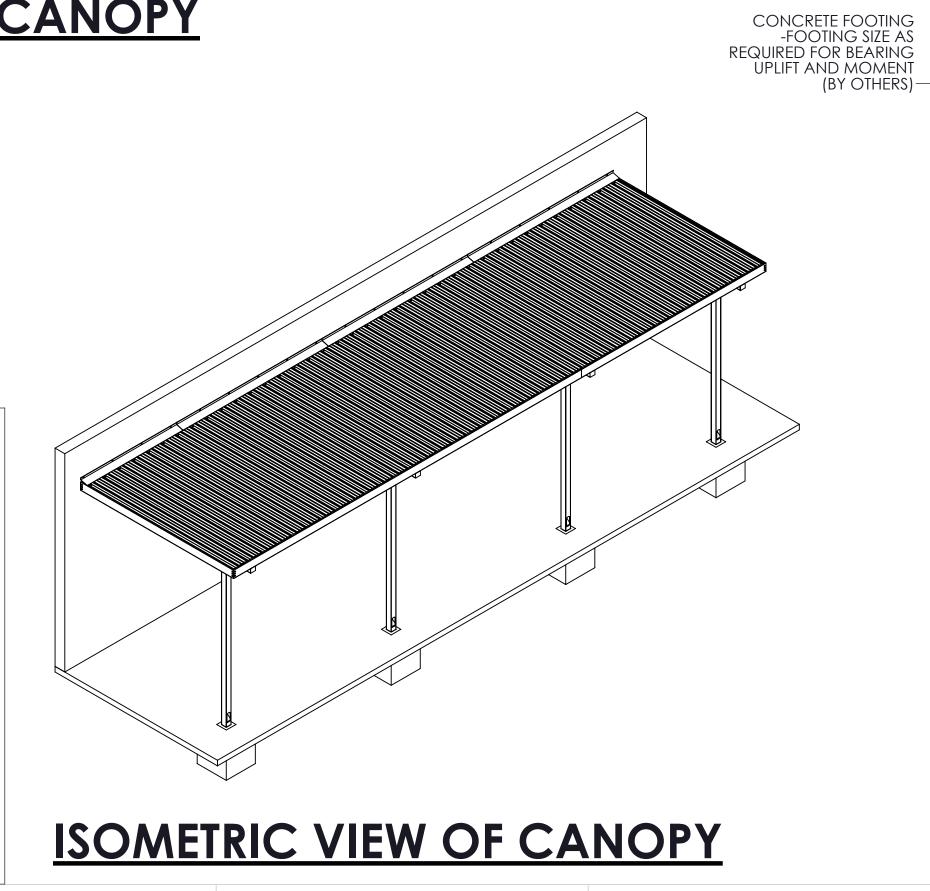

CONCRETE SLAB (BY OTHERS)-

-10 PER CORNER SET, 6 PER OUTSIDE, 4 PER AS PER WALL CONDITIONS)-

DEFLECTOR PLATE
-SEAL TO INTERIOR
OF COLUMN— ALUMINUM RIVET--CONCRETE SLAB (BY OTHERS) 9 INCH #5 REBAR-CONCRETE FOOTING
-FOOTING SIZE AS
REQUIRED FOR BEARING
UPLIFT AND MOMENT
(BY OTHERS)— -STYROFOAM BLOCKOUT
-REMOVED AND FILLED WITH
CONCRETE DURING CANOPY
INSTALLATION DETAIL C SCALE 1 : 5

DETAIL C SCALE 1 : 5

- CANOPY WIDTH RECOMMENDED NOT TO
- COLUMN HEIGHT RECOMMENDED NOT TO EXCEED 12'-0" OR WIDTH OF CANOPY, WHICH
- ALL FASTENERS TO BE 300 SERIES STAINLESS STEEL OR ALUMINUM

WALKWAY CANOPIES