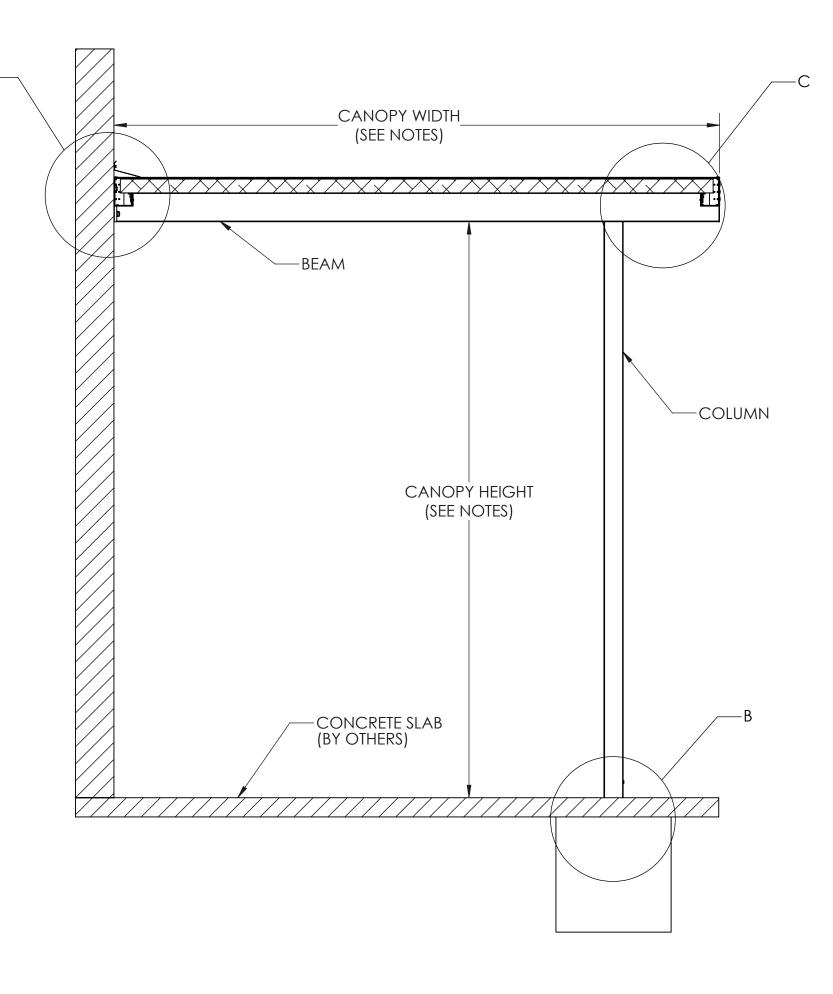

**SECTION VIEW OF CANOPY** 

-SEALANT

(CONTINUOUS)

/-.040" FLASHING

-BEAM

WALL FASTENER BRACKET

-AS REQUIRED PER

WALL CONDITIONS -2 PER WALL-MOUNTED

-DEFLECTOR PLATE

-ALUMINUM RIVET

-EXTRUDED

CORNER SET

-#12 X 1" SS SCREW

-USED FOR INSTALLATION

OF CANOPY DECKING

-1/4-20 x 1-1/2" SS SCREW

FRAMING CONNECTIONS

USED FOR CANOPY

GUTTER-

COLUMN-

BEAN-

WELDED COLUMN

BRACKET:

FLASHING SCREWS @ 2'-0" O.C. MAX

(TEK 5 OR TAPCON

WALL FASTENER

GUTTER-WALL CONNECTIONS-

-AS REQUIRED PER

WALL CONDITIONS

-@2'-0" O.C. ALONG

**ALUMINUM RIVET** 

INSIDE

0.5" WELDED BRACKET FOR WALL CONNECTION—