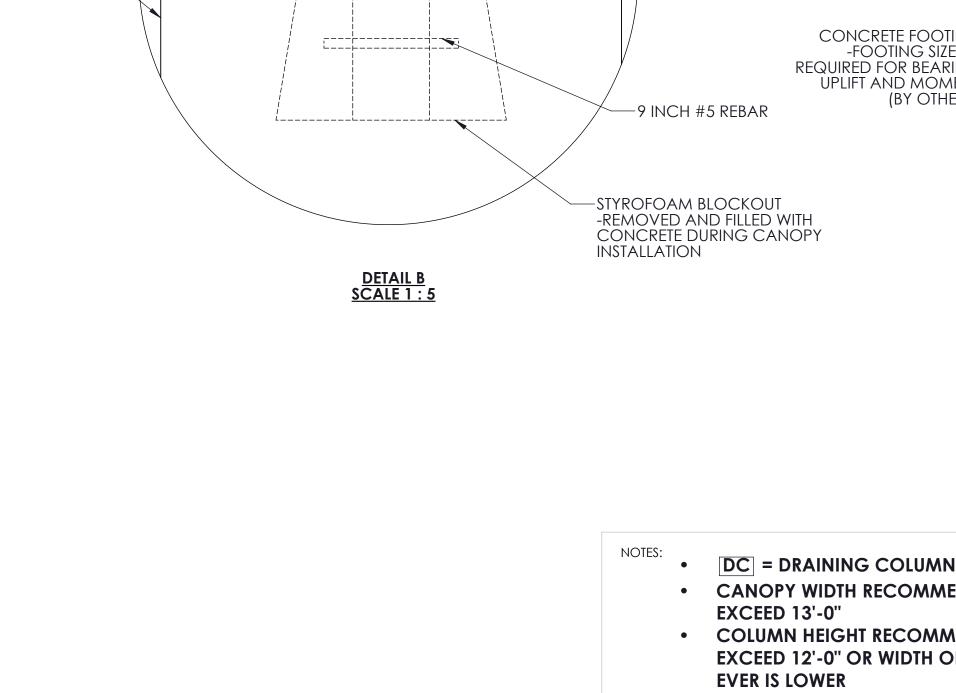

CONCRETE SLAB (BY OTHERS)-

-10 PER CORNER SET, 6 PER OUTSIDE, 4 PER AS PER WALL CONDITIONS)-

DEFLECTOR PLATE
-SEAL TO INTERIOR
OF COLUMN— ALUMINUM RIVET--CONCRETE SLAB (BY OTHERS) 9 INCH #5 REBAR-CONCRETE FOOTING
-FOOTING SIZE AS
REQUIRED FOR BEARING
UPLIFT AND MOMENT
(BY OTHERS)— -STYROFOAM BLOCKOUT
-REMOVED AND FILLED WITH
CONCRETE DURING CANOPY
INSTALLATION DETAIL C SCALE 1 : 5

DETAIL C SCALE 1 : 5

- CANOPY WIDTH RECOMMENDED NOT TO
- COLUMN HEIGHT RECOMMENDED NOT TO EXCEED 12'-0" OR WIDTH OF CANOPY, WHICH
- ALL FASTENERS TO BE 300 SERIES STAINLESS STEEL OR ALUMINUM

WALKWAY CANOPIES