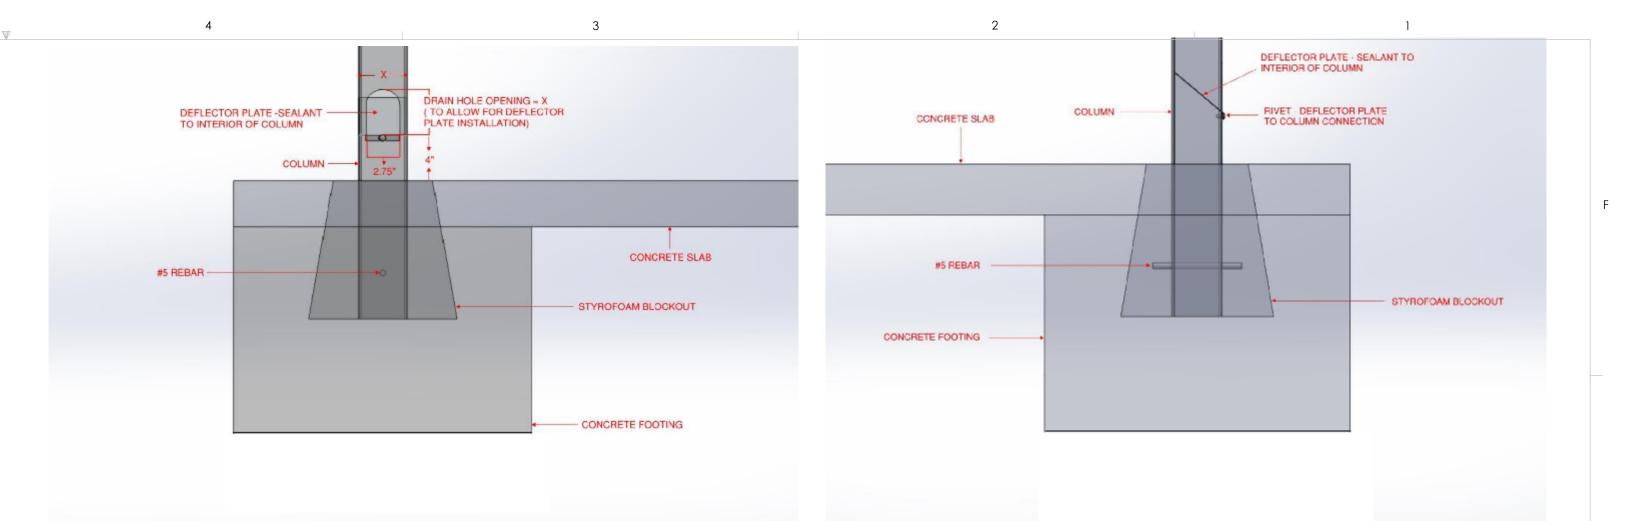

(770) 431-7300 Fax: (770) 431-7305

6

5

7

### **GENERAL NOTES:**

D

- 3 mailbox max between columns configuration can be moved around (EX. 3-3-2 CAN BE 2-3-3 OR 3-2-3)
- Max column height to be 9'-0" (canopy is designed at 8'-0"). Canopy can be lowered to compensate for slope of ground
- Minimum footing size is based on 1500 PSF soil condtion
- Canopy designs comply with USPS Developers and Builders Guide
- Reference 2010 ADA Standards or Accessible Design for concrete pad Reference Mitchell Metals Cluster Box Unit (CBU) Canopy Cover specification Section 105500 - Postal Specialties

7

- DESIGN CRITERIA: IBC 2018, ASCE 7-16, ADM 2015, WIND = 115 mph (max), Exp. = B, Risk Category = II, Ground Snow Load = 30 psf (max), Live Load = 20 psf



6

5

4

## **FOUNDATION/BLOCKOUT DETAILS**



2 CLUSTER BOX UNIT (CBU) CANOPY

1

### TOP VIEW FOOTING LAYOUT

STYLE:

2

8'-0'

3