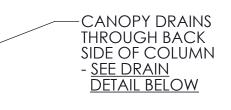

8'-0''

| 2        | 1                                                   |                                     |   |
|----------|-----------------------------------------------------|-------------------------------------|---|
| ITEM NO. | PART NUMBER                                         | DESCRIPTION                         |   |
| 1        |                                                     | 4 x 6 x .150 Column (Draining)      |   |
| 2        |                                                     | 4x6 Beam                            |   |
| 3        |                                                     | 4 inch Welded Bracket               |   |
| 4        |                                                     | 4 End Cap                           |   |
| 5        |                                                     | 4 x 6 x .150 Tube                   | F |
| 6        |                                                     | 4X6 GUTTER                          |   |
| 7        |                                                     | 3 x 12 x 0.040 Roll Formed Flat Pan |   |
| 8        | Deflector Plate (4x6<br>column) 4x6 Deflector Plate |                                     |   |