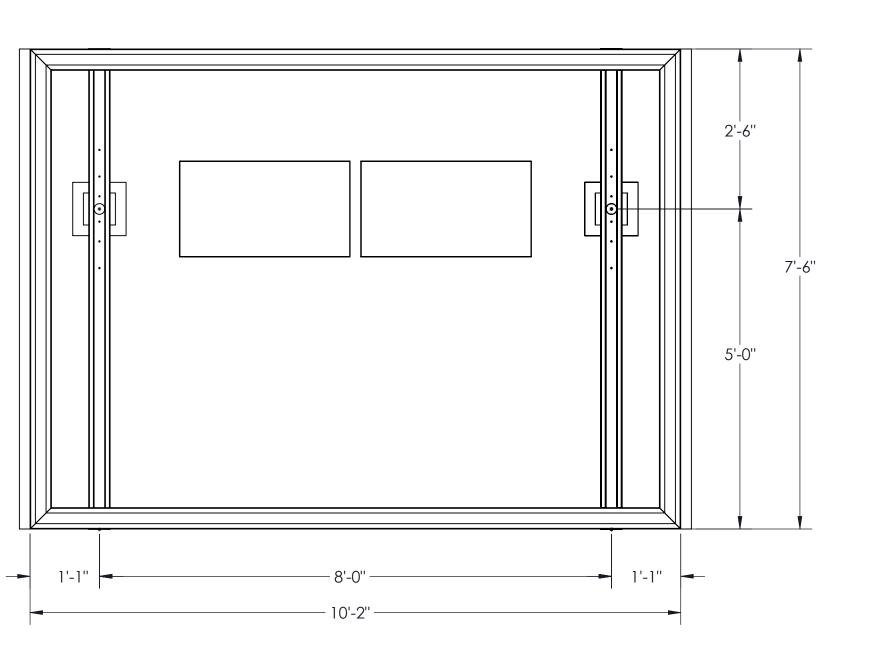

### **TOP VIEW - NO DECKING** FRAMING AND GUTTER LAYOUT

5

4

5'-0"

3

4

3

— 2'-6'' —

8'-0''

| 2        | 1                                                   |                                     |   |
|----------|-----------------------------------------------------|-------------------------------------|---|
| ITEM NO. | PART NUMBER                                         | DESCRIPTION                         |   |
| 1        |                                                     | 4 x 6 x .150 Column (Draining)      |   |
| 2        |                                                     | 4x6 Beam                            |   |
| 3        |                                                     | 4 inch Welded Bracket               |   |
| 4        |                                                     | 4 End Cap                           |   |
| 5        |                                                     | 4 x 6 x .150 Tube                   | F |
| 6        |                                                     | 4X6 GUTTER                          |   |
| 7        |                                                     | 3 x 12 x 0.040 Roll Formed Flat Pan |   |
| 8        | Deflector Plate (4x6<br>column) 4x6 Deflector Plate |                                     |   |

—MINIMUM FOUNDATION SIZE TO BE: 3'-0'' x 3'-0'' x 2'-0'' (Deep)

STYLE:

2

2 CLUSTER BOX UNIT (CBU) CANOPY

1

С

8

8