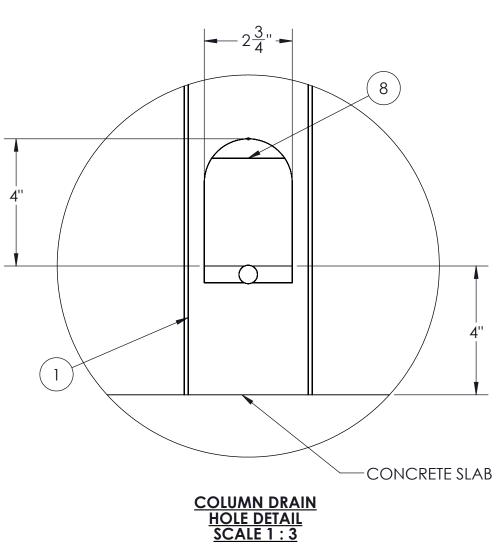

8'-0''

| 2        | 1                                                   |                                     |   |
|----------|-----------------------------------------------------|-------------------------------------|---|
| ITEM NO. | PART NUMBER                                         | DESCRIPTION                         |   |
| 1        |                                                     | 4 x 6 x .150 Column (Draining)      |   |
| 2        |                                                     | 4x6 Beam                            |   |
| 3        |                                                     | 4 inch Welded Bracket               |   |
| 4        |                                                     | 4 End Cap                           |   |
| 5        |                                                     | 4 x 6 x .150 Tube                   | F |
| 6        |                                                     | 4X6 GUTTER                          |   |
| 7        |                                                     | 3 x 12 x 0.040 Roll Formed Flat Pan |   |
| 8        | Deflector Plate (4x6<br>column) 4x6 Deflector Plate |                                     |   |