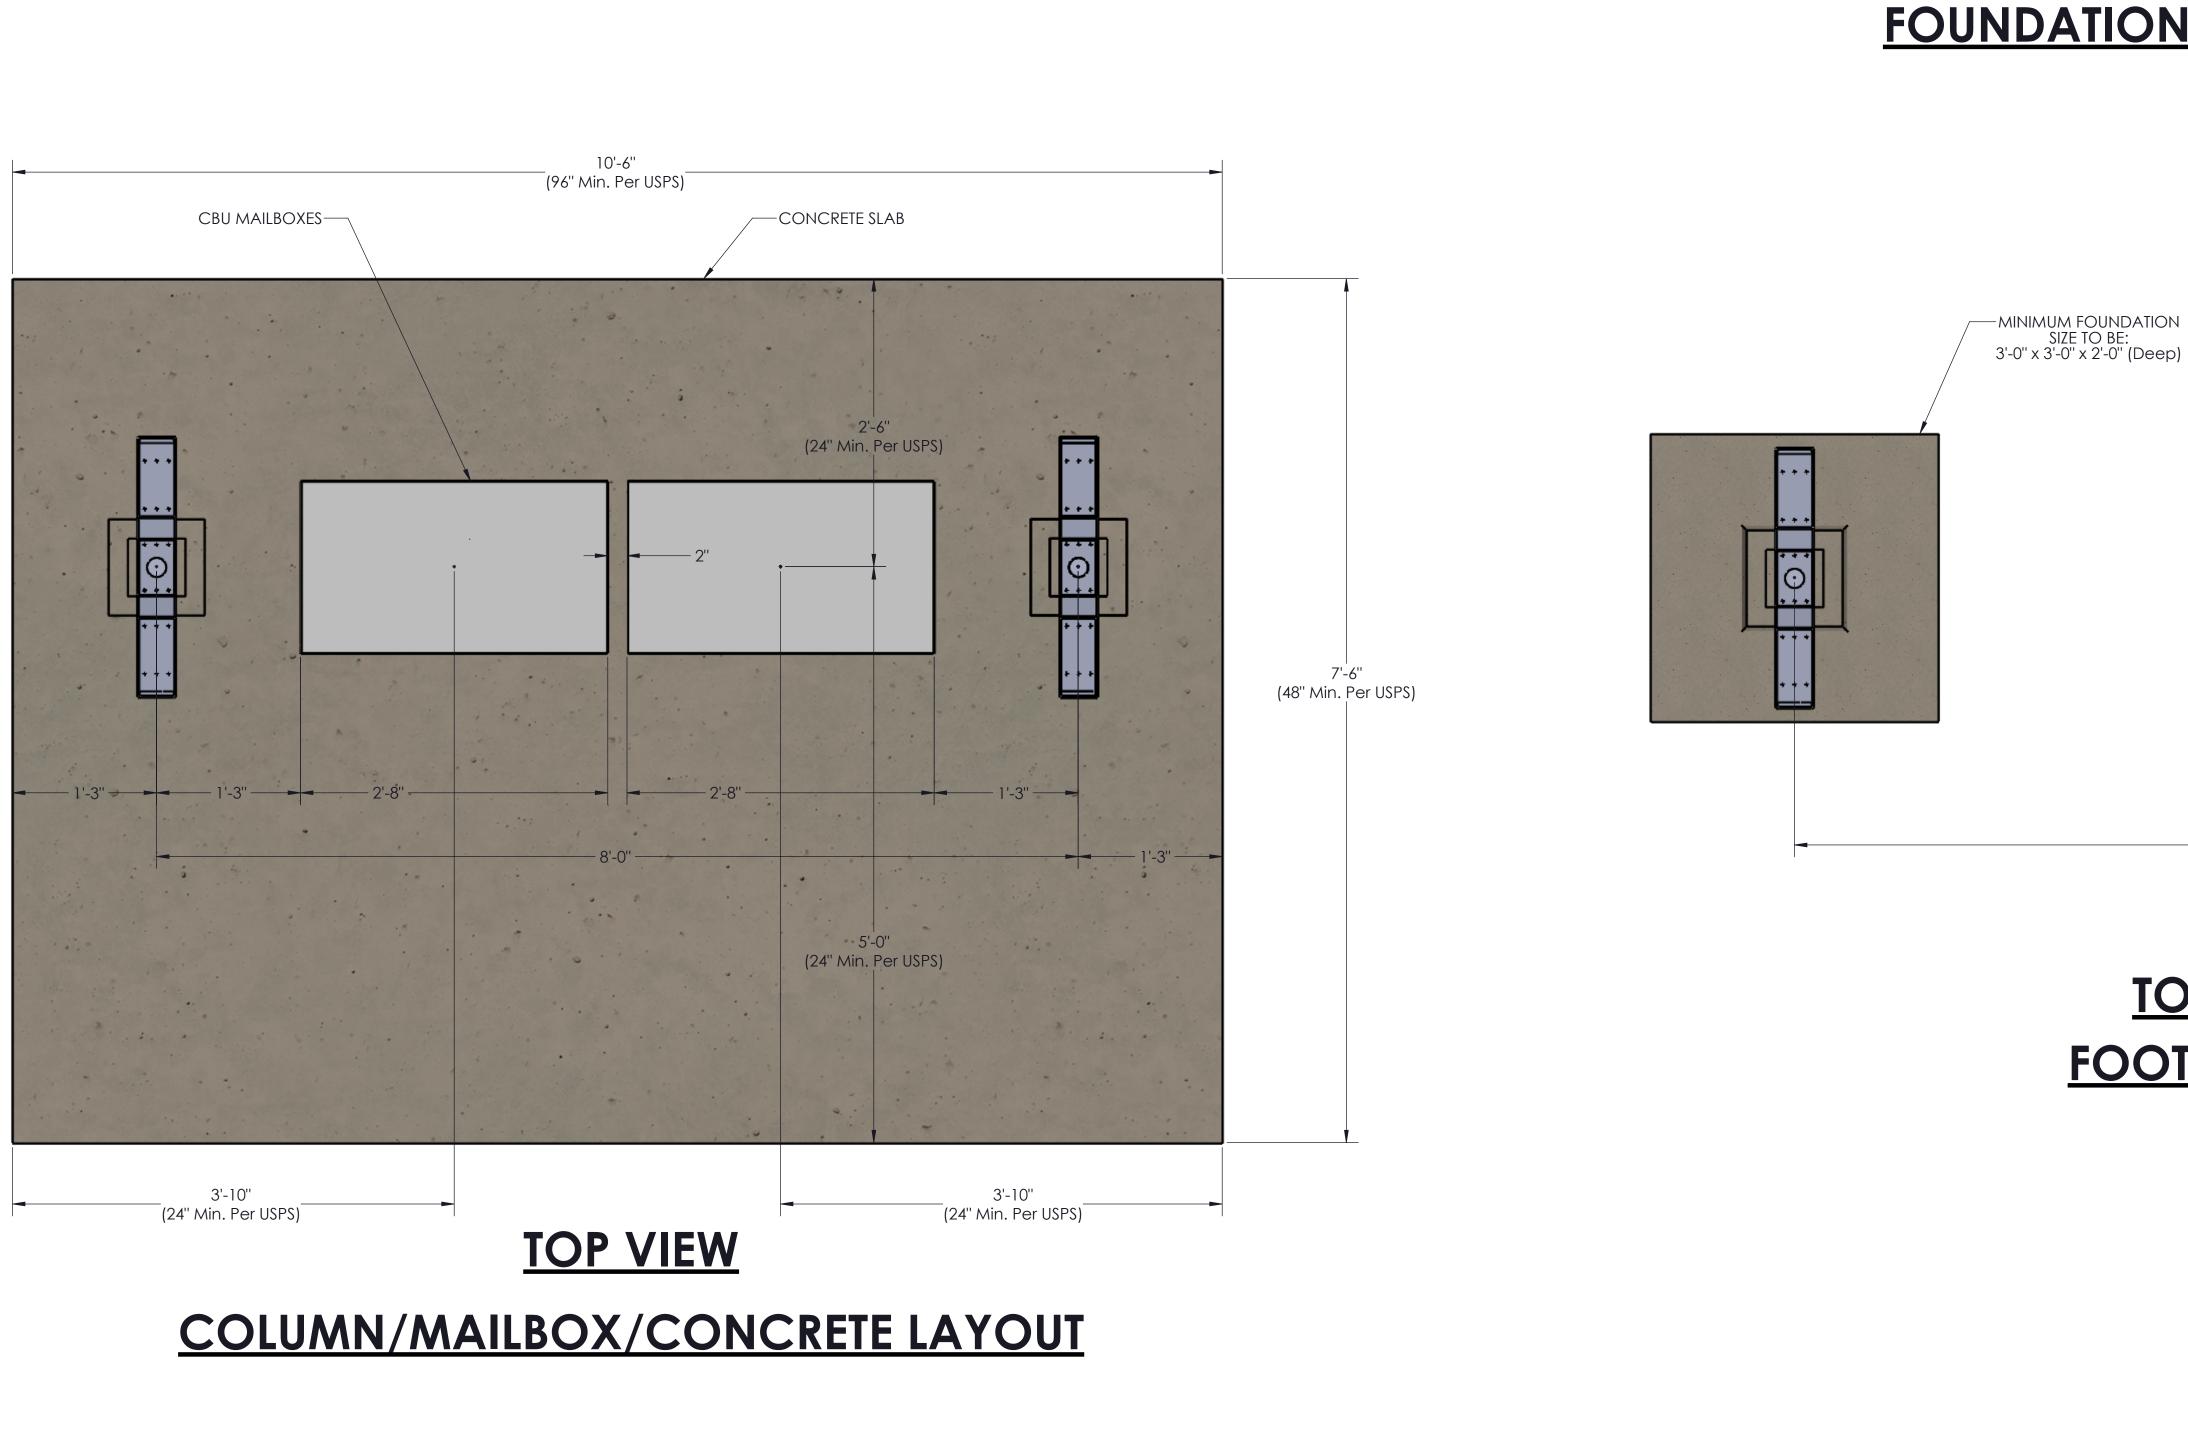

—MINIMUM FOUNDATION SIZE TO BE: 3'-0'' x 3'-0'' x 2'-0'' (Deep)

STYLE:

2

2 CLUSTER BOX UNIT (CBU) CANOPY

1

С

8

8

### **GENERAL NOTES:**

D

- 3 mailbox max between columns configuration can be moved around (EX. 3-3-2 CAN BE 2-3-3 OR 3-2-3)
- Max column height to be 9'-0" (canopy is designed at 8'-0"). Canopy can be lowered to compensate for slope of ground
- Minimum footing size is based on 1500 PSF soil condtion
- Canopy designs comply with USPS Developers and Builders Guide
- Reference 2010 ADA Standards or Accessible Design for concrete pad Reference Mitchell Metals Cluster Box Unit (CBU) Canopy Cover specification Section 105500 - Postal Specialties

## **FOUNDATION/BLOCKOUT DETAILS**

2 CLUSTER BOX UNIT (CBU) CANOPY

1