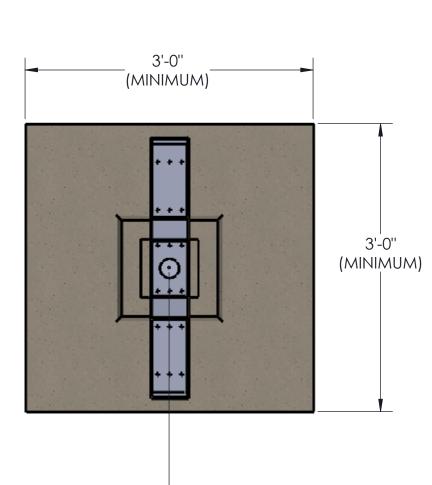

—MINIMUM FOUNDATION SIZE TO BE: 3'-0'' x 3'-0'' x 2'-0'' (Deep)

STYLE:

2

2 CLUSTER BOX UNIT (CBU) CANOPY

1

С

8

8

## **FOUNDATION/BLOCKOUT DETAILS**

2 CLUSTER BOX UNIT (CBU) CANOPY

1