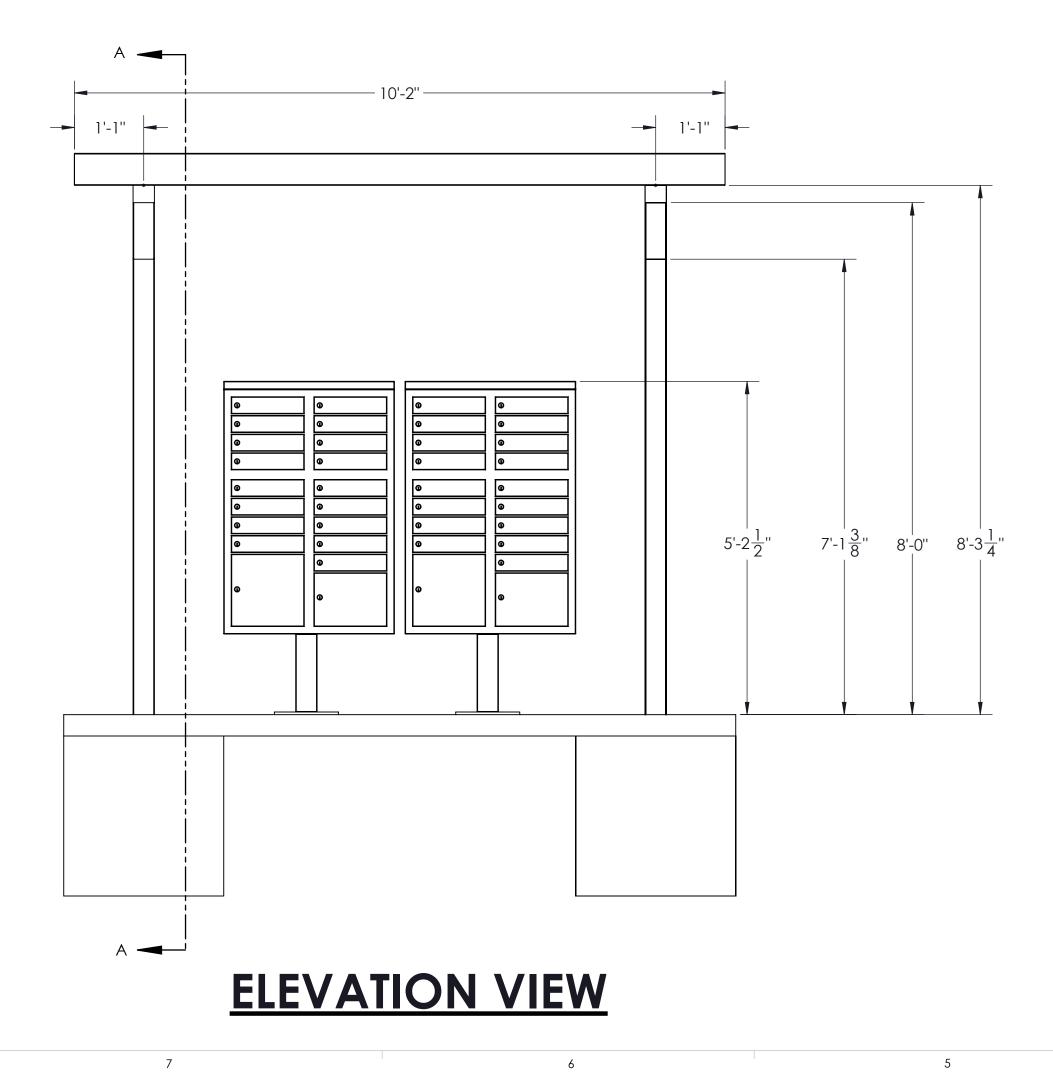

### **GENERAL NOTES:**

D

- 3 mailbox max between columns configuration can be moved around (EX. 3-3-2 CAN BE 2-3-3 OR 3-2-3)
- Max column height to be 9'-0" (canopy is designed at 8'-0"). Canopy can be lowered to compensate for slope of ground
- Minimum footing size is based on 1500 PSF soil condtion
- Canopy designs comply with USPS Developers and Builders Guide
- Reference 2010 ADA Standards or Accessible Design for concrete pad Reference Mitchell Metals Cluster Box Unit (CBU) Canopy Cover specification Section 105500 - Postal Specialties

7

- DESIGN CRITERIA: IBC 2018, ASCE 7-16, ADM 2015, WIND = 115 mph (max), Exp. = B, Risk Category = II, Ground Snow Load = 30 psf (max), Live Load = 20 psf

6

5

4