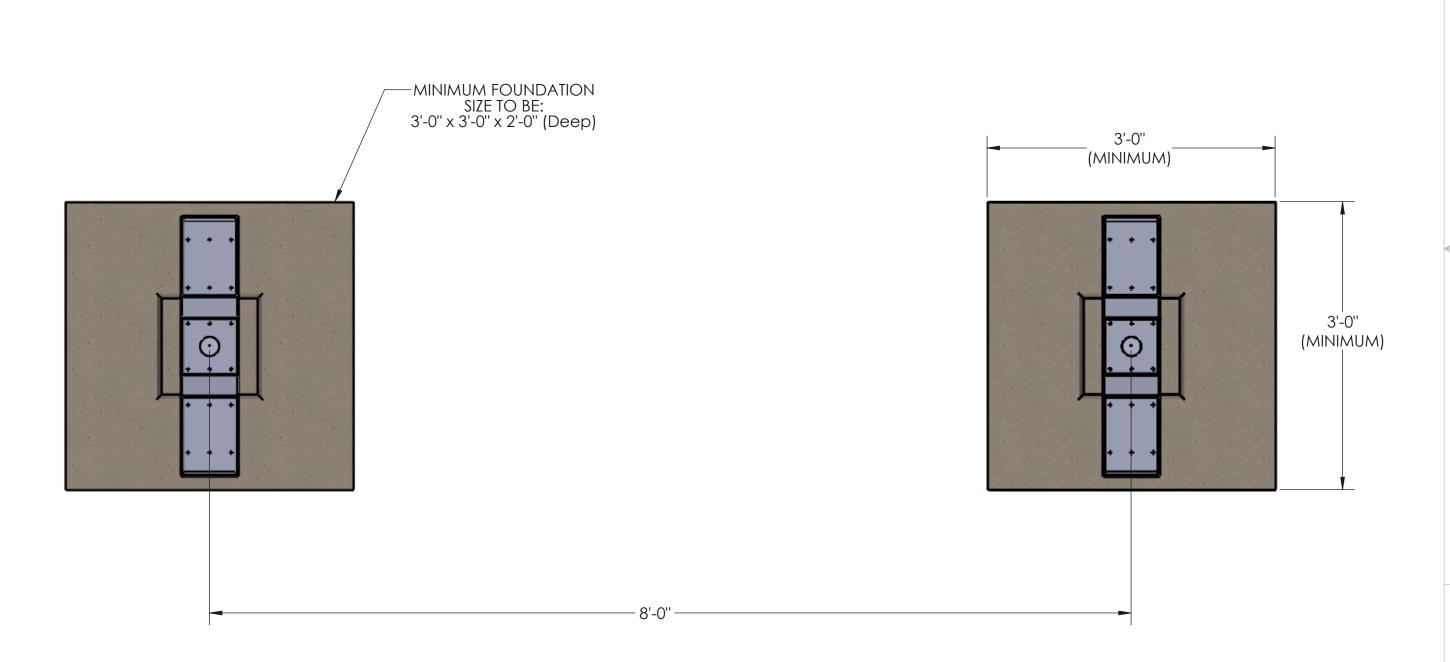

### FOUNDATION/BLOCKOUT DETAILS

#### **GENERAL NOTES:**

- 3 mailbox max between columns configuration can be moved around (EX. 3-3-2 CAN BE 2-3-3 OR 3-2-3)
- Max column height to be 9'-0" (canopy is designed at 8'-0"). Canopy can be lowered to compensate for slope of ground
- Minimum footing size is based on 1500 PSF soil condtion
- Canopy designs comply with USPS Developers and Builders Guide
- Reference 2010 ADA Standards or Accessible Design for concrete pad
  Reference Mitchell Metals Cluster Box Unit (CBU) Canopy Cover specification Section 105500 - Postal Specialties
- <u>DESIGN CRITERIA</u>: IBC 2018, ASCE 7-16, ADM 2015, WIND = 140 mph (max), Exp. = B, Risk Category = II, Ground Snow Load = 30 psf (max), Live Load = 20 psf