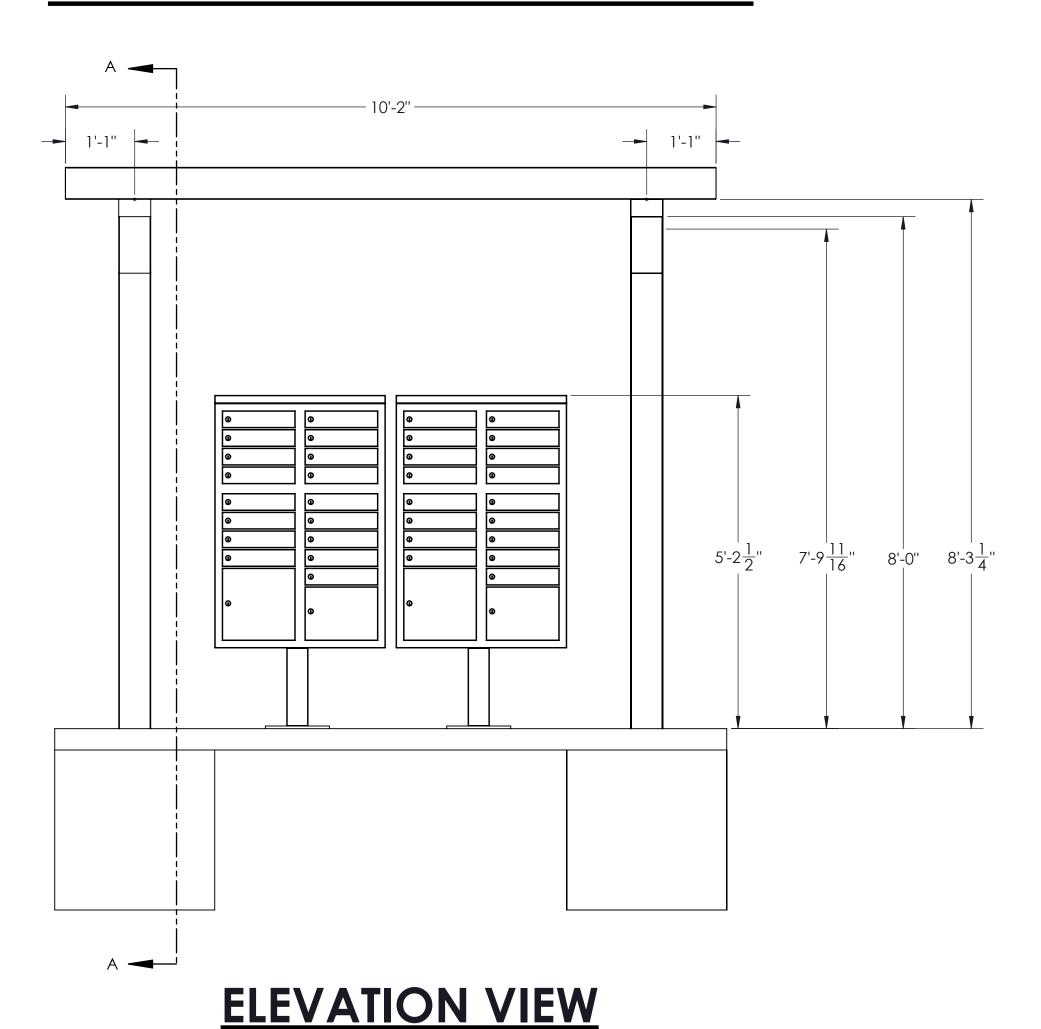

STYLE:

1761 McCoba Drive, Suite A, Smyrna, GA 30080 Phone: (770) 431-7300 Fax: (770) 431-7305

#### **GENERAL NOTES:**

- 3 mailbox max between columns configuration can be moved around (EX. 3-3-2 CAN BE 2-3-3 OR 3-2-3)
- Max column height to be 9'-0" (canopy is designed at 8'-0"). Canopy can be lowered to compensate for slope of ground
- Minimum footing size is based on 1500 PSF soil condtion
- Canopy designs comply with USPS Developers and Builders Guide
- Reference 2010 ADA Standards or Accessible Design for concrete pad
  Reference Mitchell Metals Cluster Box Unit (CBU) Canopy Cover specification Section 105500 - Postal Specialties
- <u>DESIGN CRITERIA</u>: IBC 2018, ASCE 7-16, ADM 2015, WIND = 140 mph (max), Exp. = B, Risk Category = II, Ground Snow Load = 30 psf (max), Live Load = 20 psf