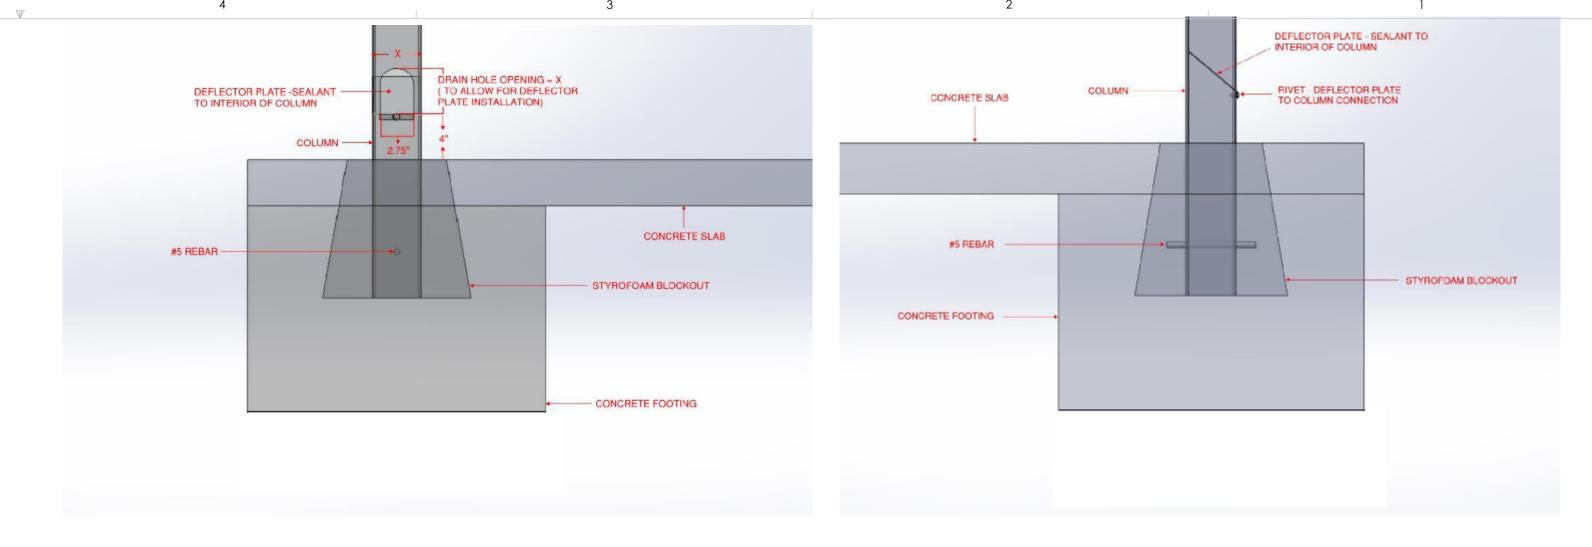

### FOUNDATION/BLOCKOUT DETAILS

# SECTION VIEW

| ITEM NO. | PART NUMBER                     | DESCRIPTION                            |
|----------|---------------------------------|----------------------------------------|
| 1        |                                 | 6 x 6 x .150 Tube                      |
| 2        |                                 | 6X6 Beam                               |
| 3        |                                 | 6 Inch Welded Bracket                  |
| 4        |                                 | 6 Inch End Cap                         |
| 5        |                                 | 4X6 GUTTER                             |
| 6        |                                 | 3 x 12 x 0.040 Roll Formed Flat<br>Pan |
| 7        | 9 Inch #4 Grade<br>60 Rebar     |                                        |
| 8        | Deflector Plate<br>(4x6 column) | 4x6 Deflector Plate                    |