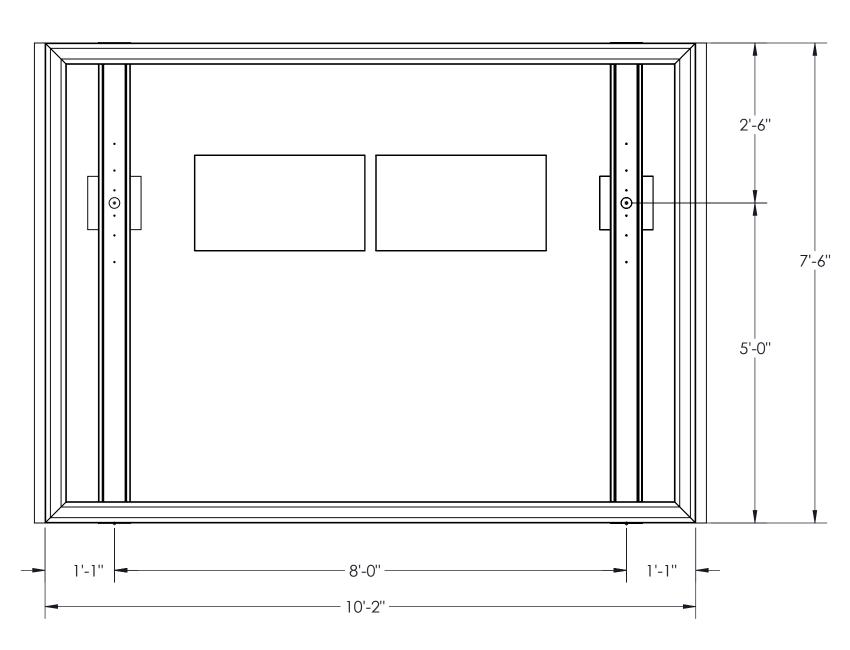

## TOP VIEW - NO DECKING FRAMING AND GUTTER LAYOUT

## **TOP VIEW FOOTING LAYOUT**

**TOP VIEW** COLUMN/MAILBOX/CONCRETE LAYOUT

2 CLUSTER BOX UNIT (CBU) CANOPY