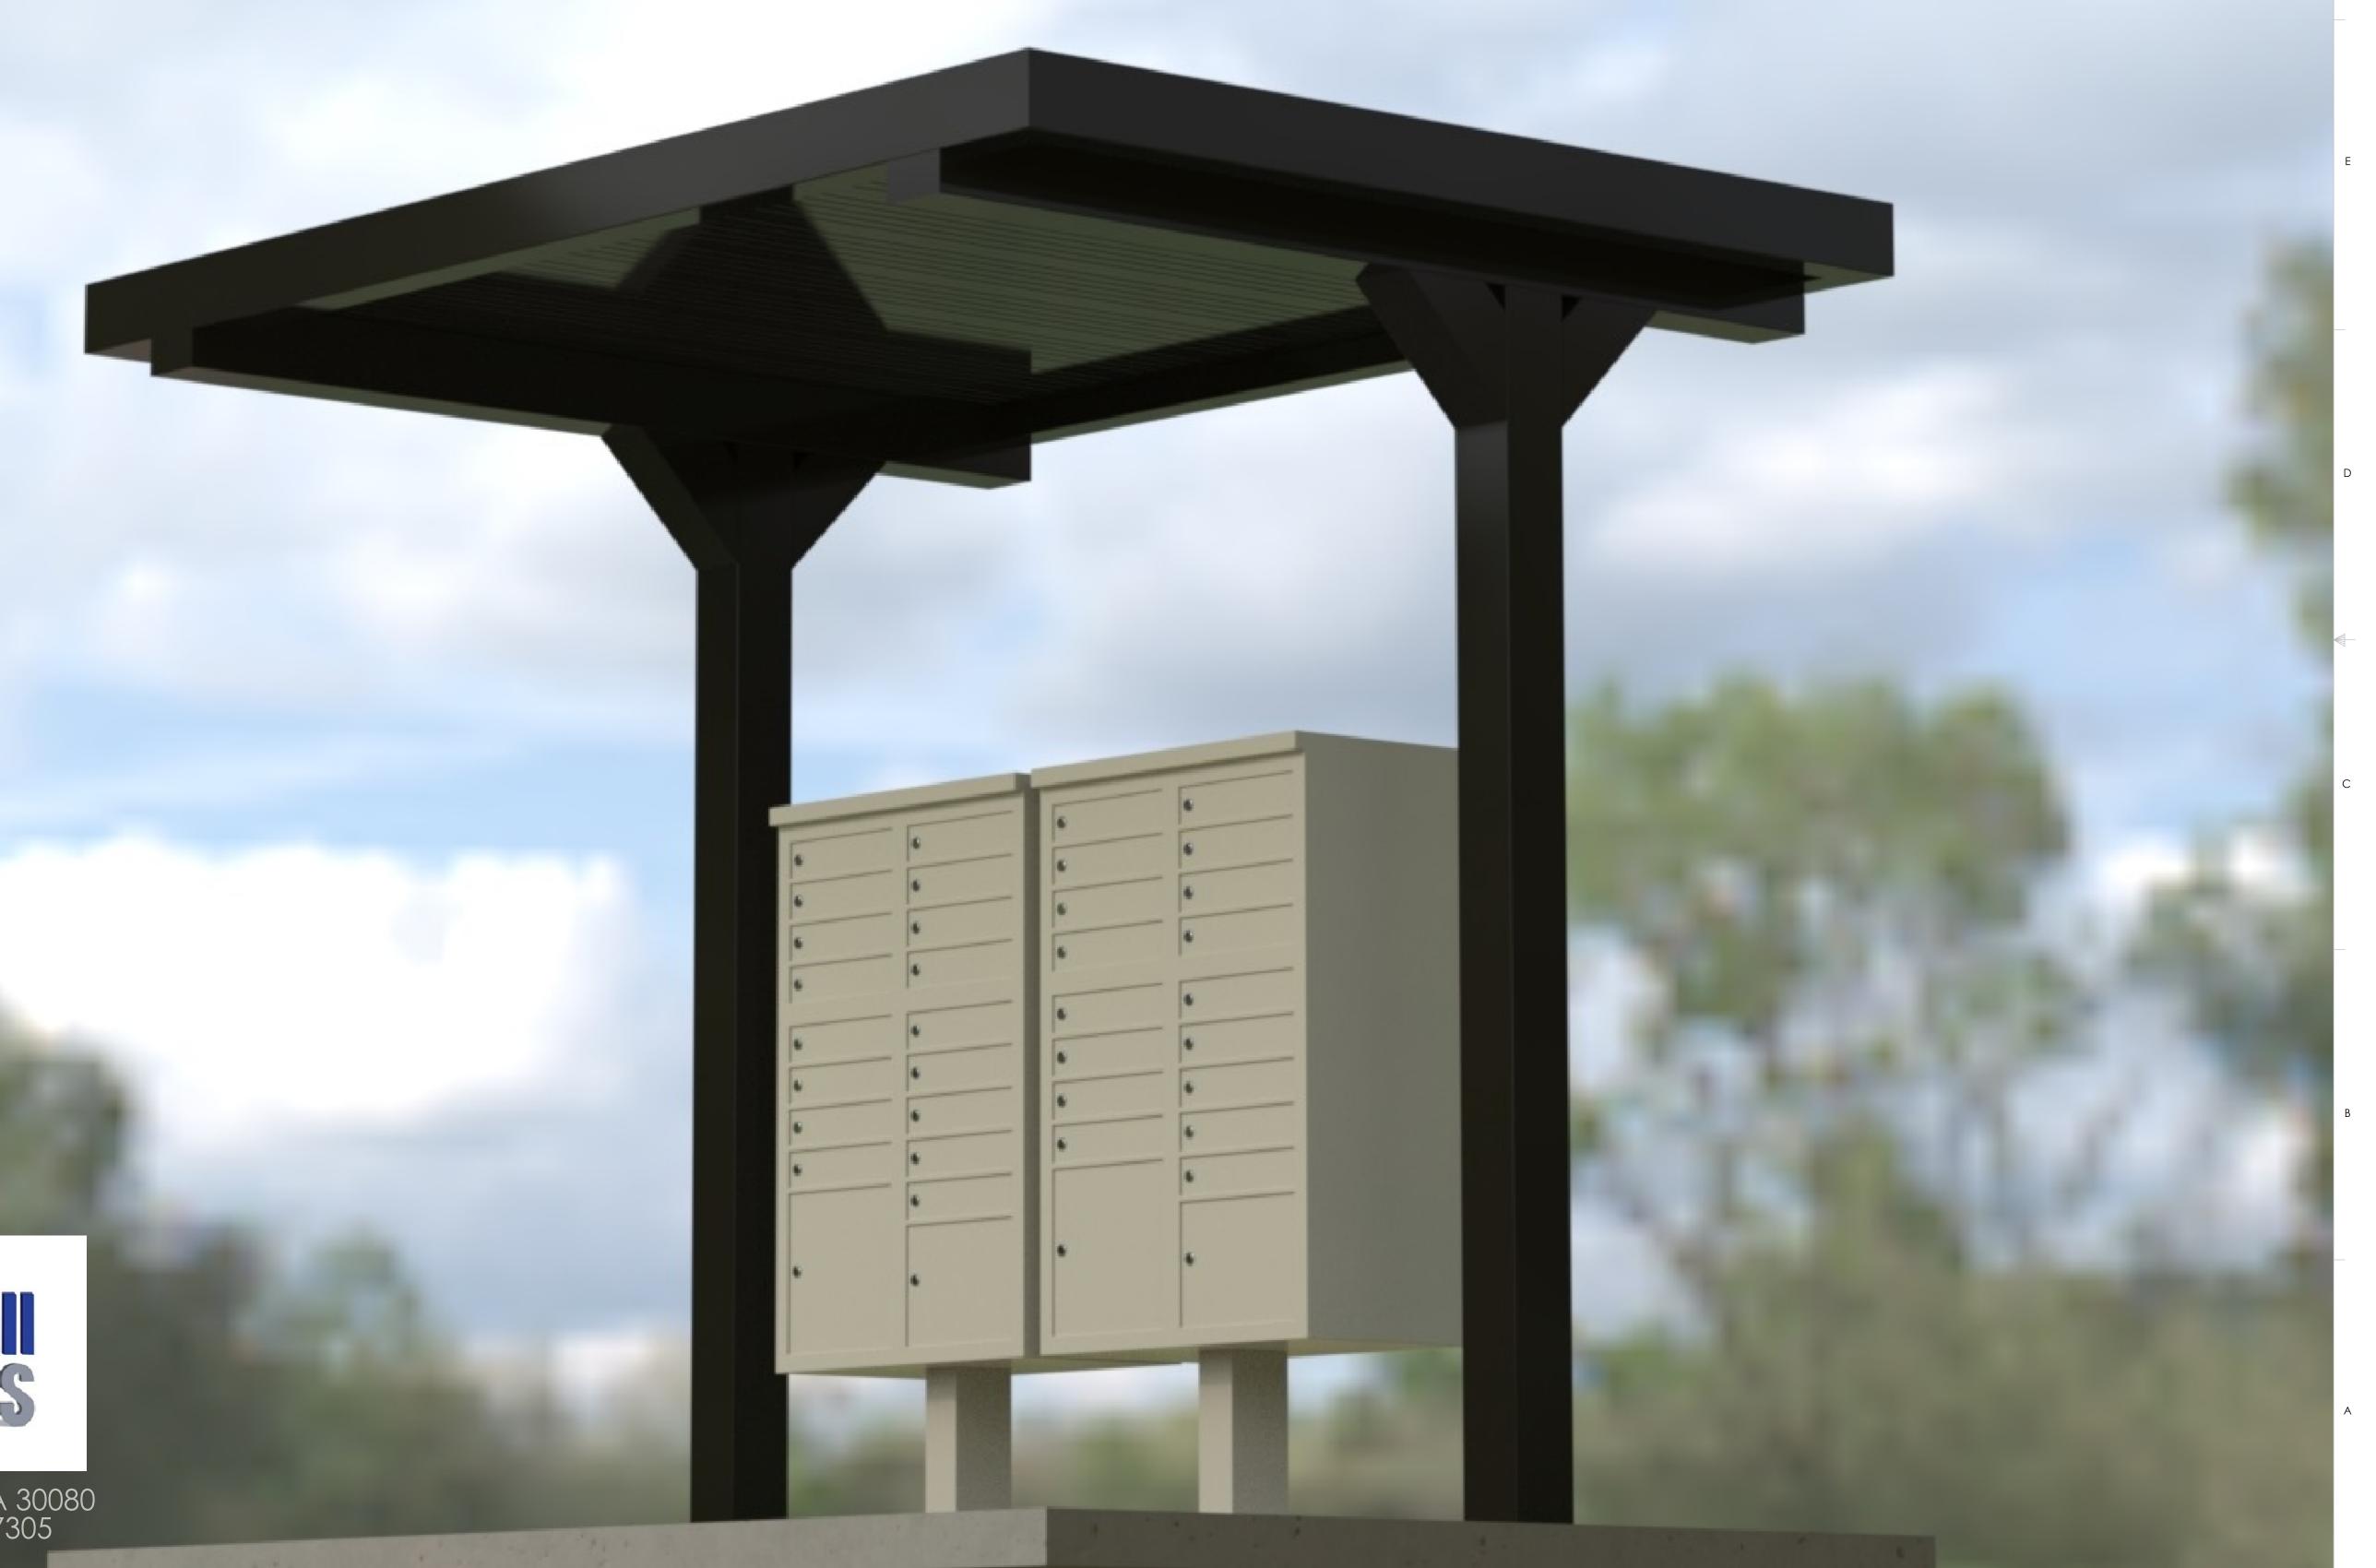

# 2 CLUSTER BOX UNIT (CBU) CANOPY

1761 McCoba Drive, Suite A, Smyrna, GA 30080 Phone: (770) 431-7300 Fax: (770) 431-7305

#### **GENERAL NOTES:**

- 3 mailbox max between columns configuration can be moved around (EX. 3-3-2 CAN BE 2-3-3 OR 3-2-3)
- Max column height to be 9'-0" (canopy is designed at 8'-0"). Canopy can be lowered to compensate for slope of ground
- Minimum footing size is based on 1500 PSF soil condtion
- Canopy designs comply with USPS Developers and Builders Guide
- Reference 2010 ADA Standards or Accessible Design for concrete pad
  Reference Mitchell Metals Cluster Box Unit (CBU) Canopy Cover specification Section 105500 - Postal Specialties
- <u>DESIGN CRITERIA</u>: IBC 2018, ASCE 7-16, ADM 2015, WIND = 140 mph (max), Exp. = B, Risk Category = II, Ground Snow Load = 30 psf (max), Live Load = 20 psf