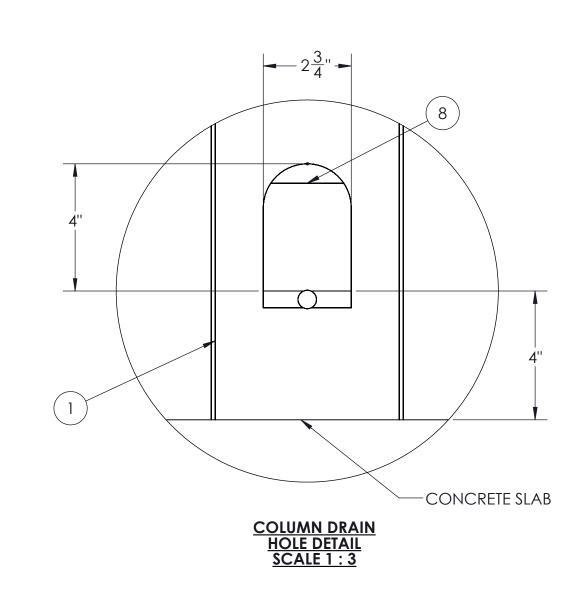

# SECTION VIEW

| ITEM NO. | PART NUMBER                     | DESCRIPTION                            |
|----------|---------------------------------|----------------------------------------|
| 1        |                                 | 6 x 6 x .150 Tube                      |
| 2        |                                 | 6X6 Beam                               |
| 3        |                                 | 6 Inch Welded Bracket                  |
| 4        |                                 | 6 Inch End Cap                         |
| 5        |                                 | 4X6 GUTTER                             |
| 6        |                                 | 3 x 12 x 0.040 Roll Formed Flat<br>Pan |
| 7        | 9 Inch #4 Grade<br>60 Rebar     |                                        |
| 8        | Deflector Plate<br>(4x6 column) | 4x6 Deflector Plate                    |

### FOUNDATION/BLOCKOUT DETAILS