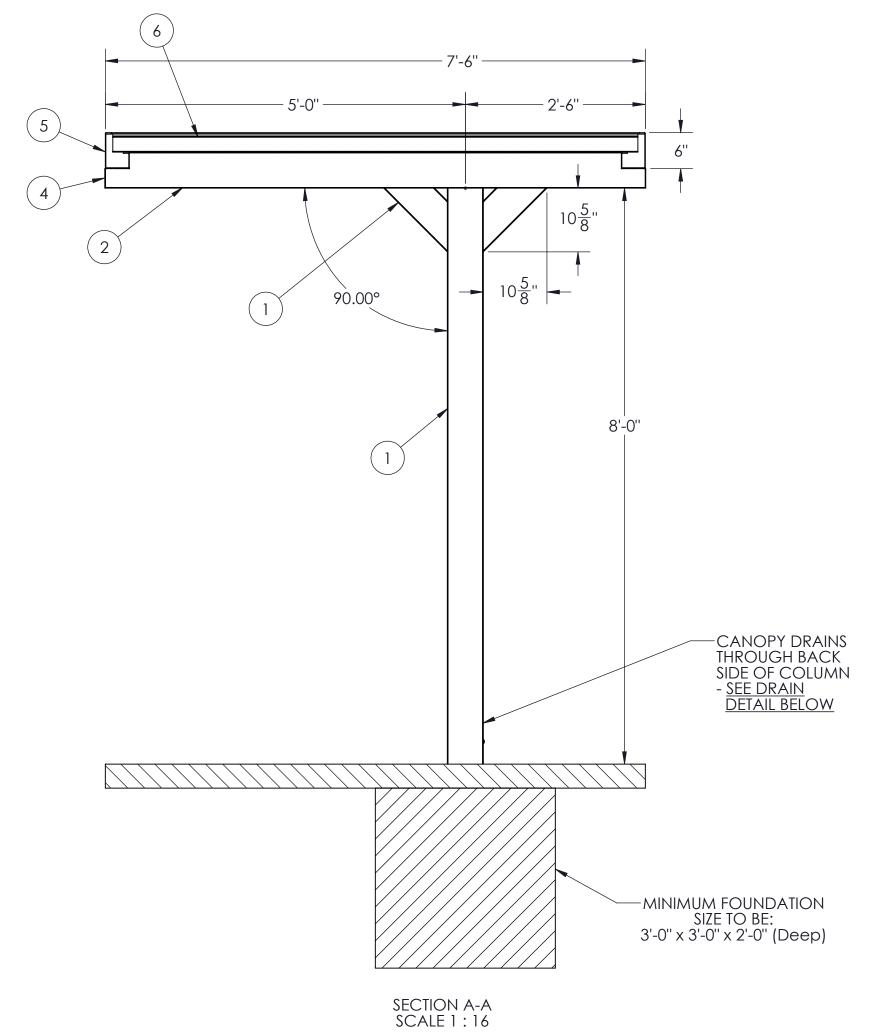

# SECTION VIEW

| ITEM NO. | PART NUMBER                     | DESCRIPTION                            |
|----------|---------------------------------|----------------------------------------|
| 1        |                                 | 6 x 6 x .150 Tube                      |
| 2        |                                 | 6X6 Beam                               |
| 3        |                                 | 6 Inch Welded Bracket                  |
| 4        |                                 | 6 Inch End Cap                         |
| 5        |                                 | 4X6 GUTTER                             |
| 6        |                                 | 3 x 12 x 0.040 Roll Formed Flat<br>Pan |
| 7        | 9 Inch #4 Grade<br>60 Rebar     |                                        |
| 8        | Deflector Plate<br>(4x6 column) | 4x6 Deflector Plate                    |