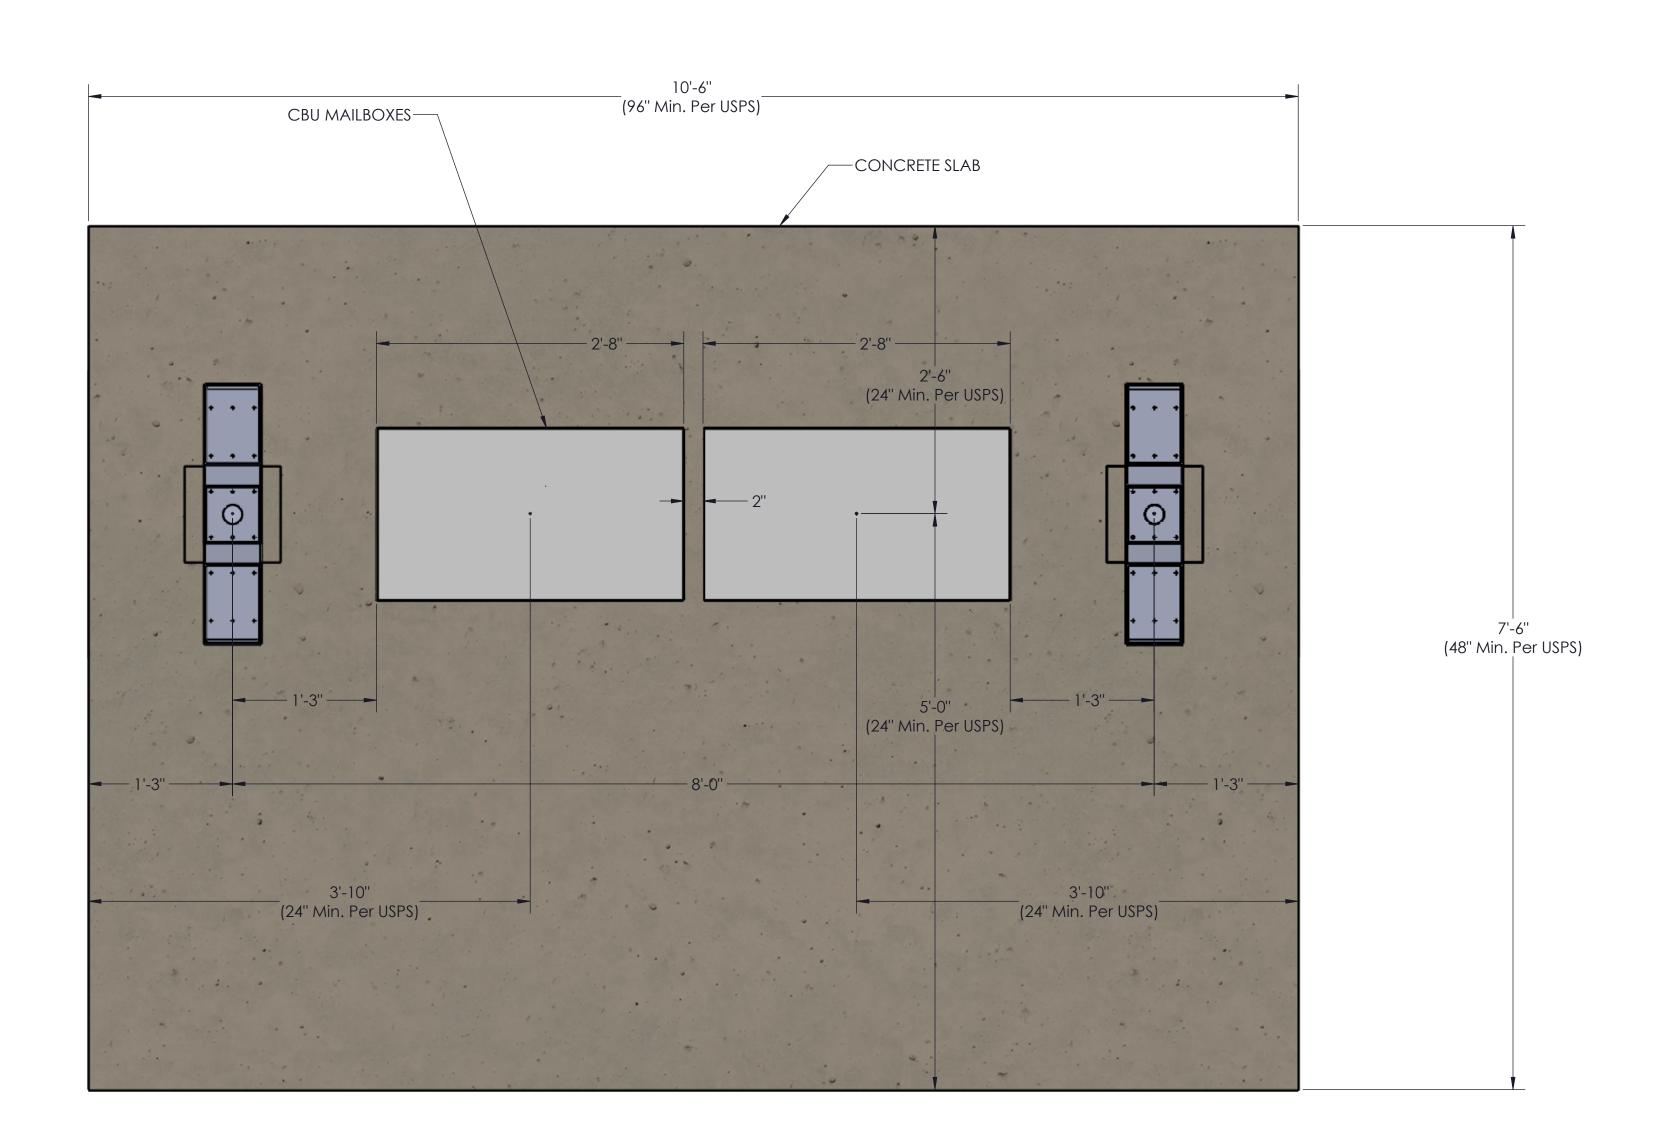

## **TOP VIEW FOOTING LAYOUT**

**TOP VIEW** COLUMN/MAILBOX/CONCRETE LAYOUT

2 CLUSTER BOX UNIT (CBU) CANOPY

#### **GENERAL NOTES:**

- 3 mailbox max between columns configuration can be moved around (EX. 3-3-2 CAN BE 2-3-3 OR 3-2-3)
- Max column height to be 9'-0" (canopy is designed at 8'-0"). Canopy can be lowered to compensate for slope of ground
- Minimum footing size is based on 1500 PSF soil condtion
- Canopy designs comply with USPS Developers and Builders Guide
- Reference 2010 ADA Standards or Accessible Design for concrete pad
  Reference Mitchell Metals Cluster Box Unit (CBU) Canopy Cover specification Section 105500 - Postal Specialties
- <u>DESIGN CRITERIA</u>: IBC 2018, ASCE 7-16, ADM 2015, WIND = 140 mph (max), Exp. = B, Risk Category = II, Ground Snow Load = 30 psf (max), Live Load = 20 psf