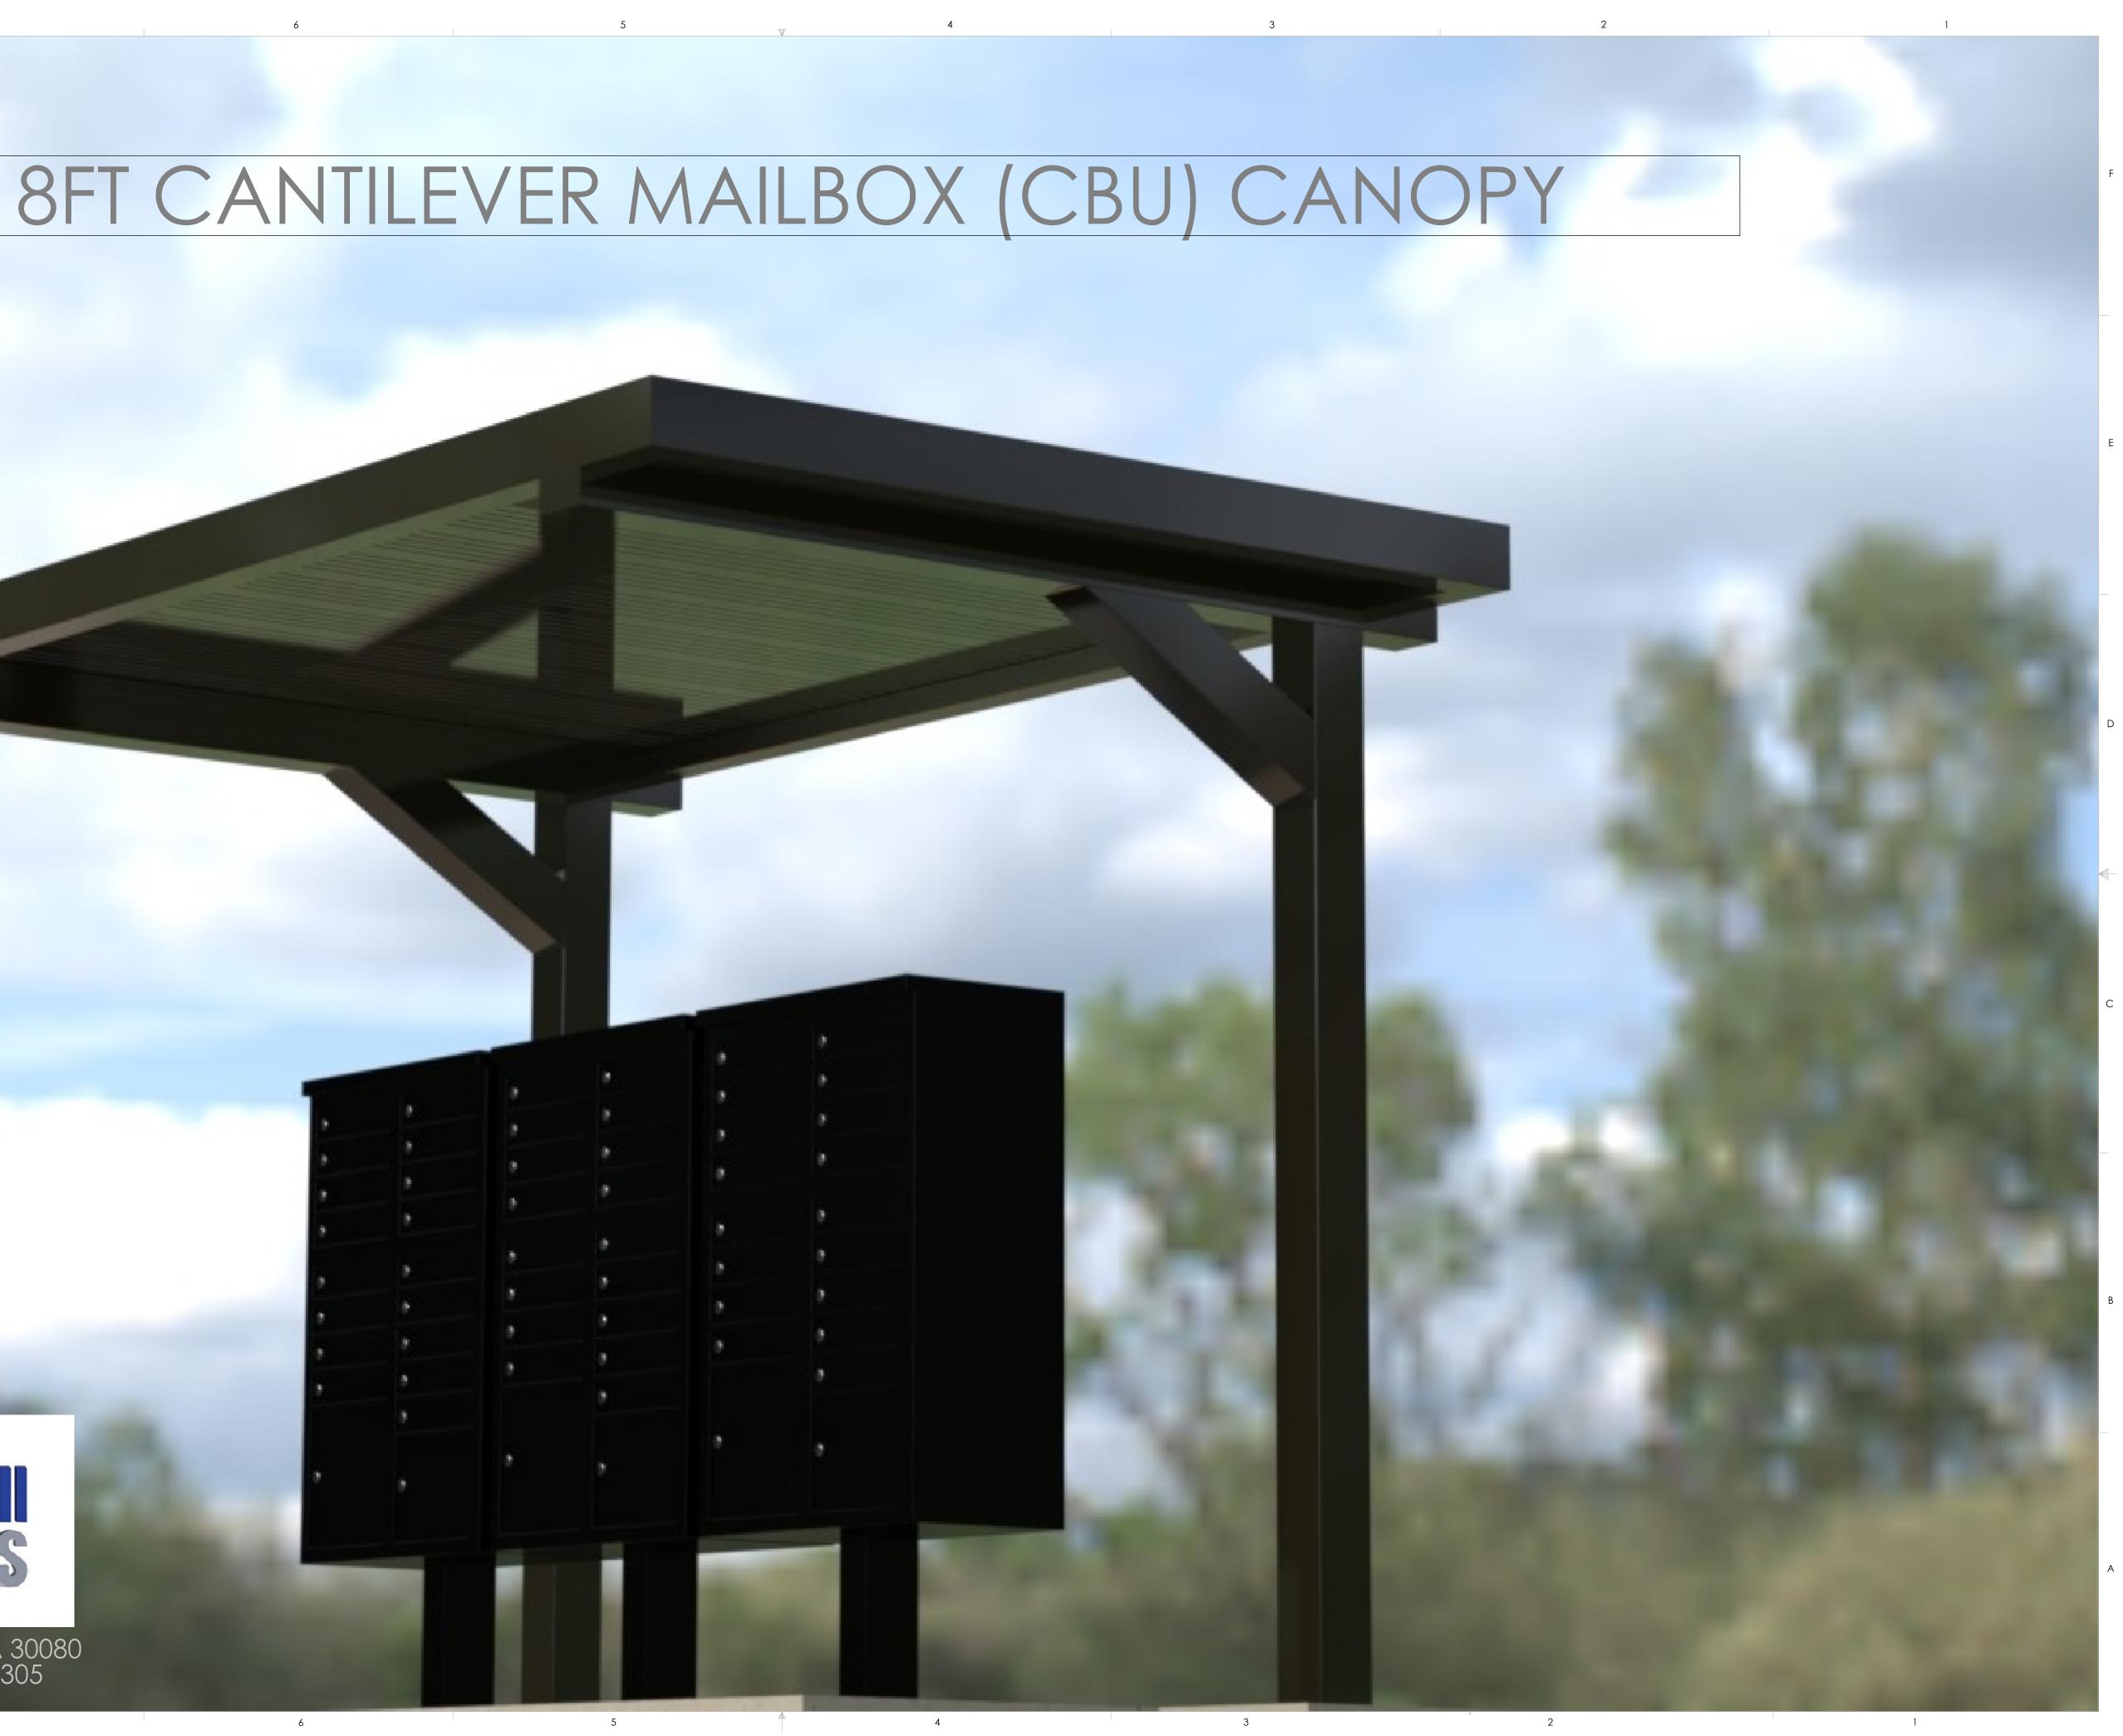

3

STYLE:

2

3 CLUSTER BOX UNIT (CBU) CANOPY

1

8

8

1761 McCoba Drive, Suite A, Smyrna, GA 30080 Phone: (770) 431-7300 Fax: (770) 431-7305

#### **GENERAL NOTES:**

D

- Max column height to be 9'-0" (canopy is designed at 8'-0"). Canopy can be lowered to compensate for slope of ground
- Minimum footing size is based on 1500 PSF soil condtion
- Adhere to all local building code, including layout, foundation design and foundation depth (i.e. frost line depth)
- Canopy designs comply with USPS Developers and Builders Guide
- Reference 2010 ADA Standards or Accessible Design for concrete pad
- Reference Mitchell Metals Cluster Box Unit (CBU) Canopy Cover specification Section 105500 - Postal Specialties
- DESIGN CRITERIA: IBC 2018, ASCE 7-16, ADM 2015, Exp. = B,
- Risk Category = II, Ground Snow Load = 30 psf (max), Live Load = 20psf
- Wind = 115mph (max), Ground Snow Load = 30psf (max)
- Wind = 140mph (max), Ground Snow Load = 5psf (max)