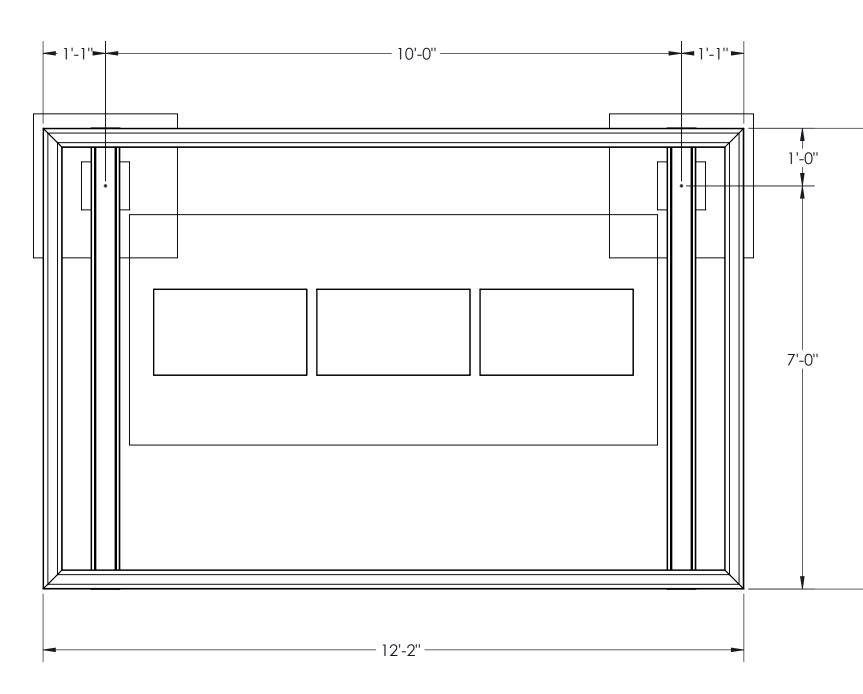

### **COLUMN/MAILBOX/CONCRETE LAYOUT**

# TOP VIEW **COLUMN/MAILBOX/CONCRETE LAYOUT**

3

4

4

MINIMUM FOUNDATION SIZE TO BE: 3'-0'' x 3'-0'' x 2'-0'' (Deep)—

5

5

6