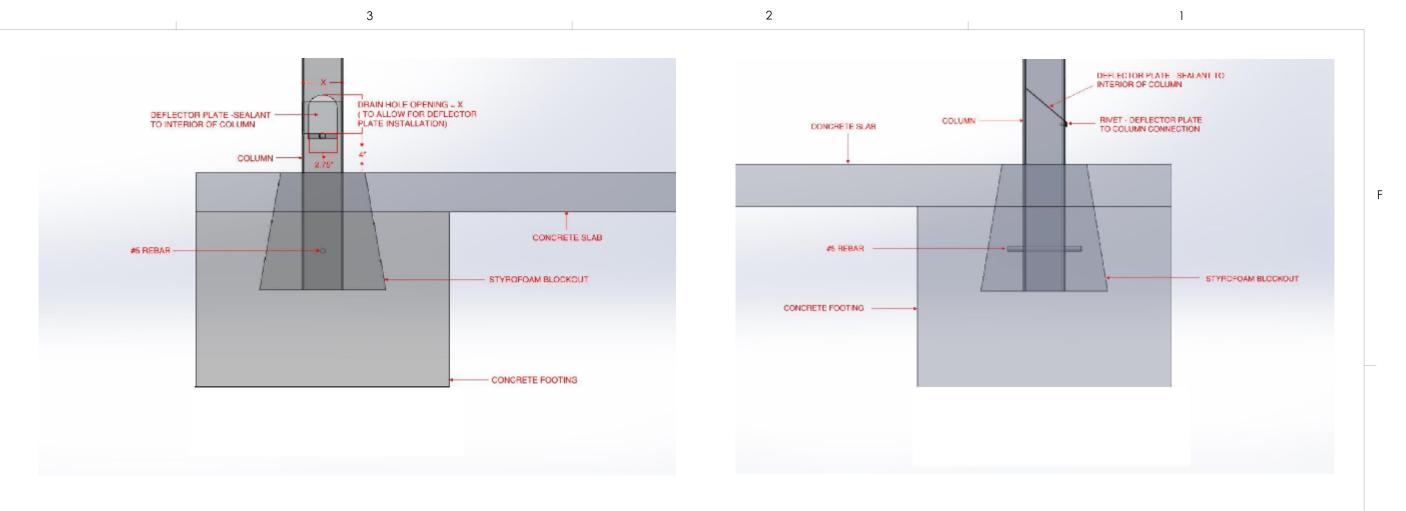

## **FOUNDATION/BLOCKOUT DETAILS**

2

С

В

Α

|          |                              | ]                                                                                                                                                  |   |
|----------|------------------------------|----------------------------------------------------------------------------------------------------------------------------------------------------|---|
| ITEM NO. | PART NUMBER                  | DESCRIPTION                                                                                                                                        |   |
| 1        |                              | 6 x 6 x .150 Tube                                                                                                                                  |   |
| 2        |                              | 4X6 GUTTER                                                                                                                                         |   |
| 3        |                              | 3 x 12 x 0.040 Roll Formed Flat Pan                                                                                                                | F |
| 4        |                              | 6 Inch End Cap                                                                                                                                     |   |
| 5        |                              | 6X6 Beam                                                                                                                                           |   |
| 6        | Medium Blockout              | Removed and filled with concrete<br>during canopy installation<br>(10in.x10in. @ top, 14in.x14in. @<br>bottom, 14in. tall)(installed by<br>others) |   |
| 7        | 9 Inch #4 Grade 60<br>Rebar  |                                                                                                                                                    |   |
| 8        | Concrete Footing<br>(Medium) | 3'-0" x 3'-0" x 2'-0" Deep                                                                                                                         | E |
| 9        | 6"x6" DEFLECTOR<br>PLATE     | 6x6 Deflector Plate                                                                                                                                |   |
| 10       | ALUMINUM RIVET               | ALUMINUM RIVET                                                                                                                                     | ] |