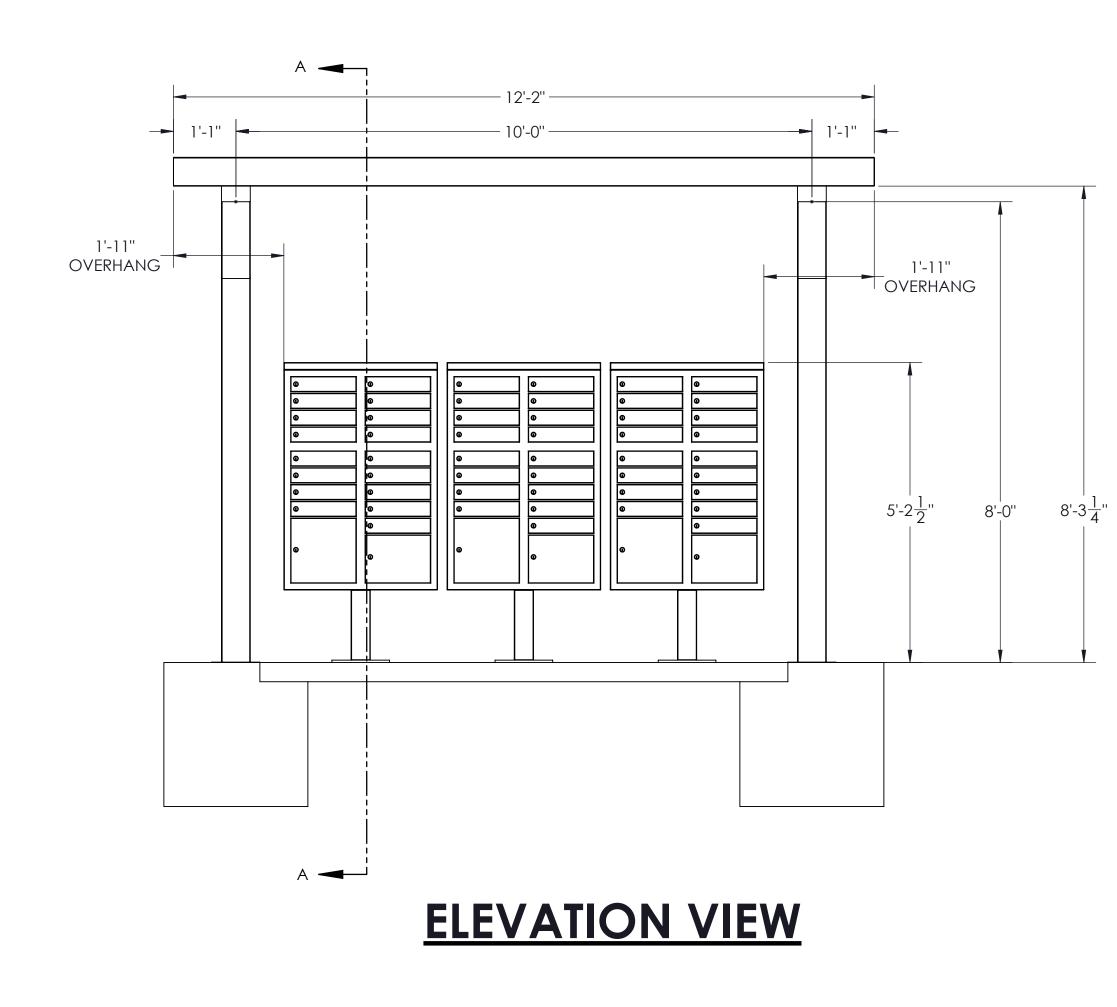

### **COLUMN/MAILBOX/CONCRETE LAYOUT**

# TOP VIEW **COLUMN/MAILBOX/CONCRETE LAYOUT**

3

4

4

MINIMUM FOUNDATION SIZE TO BE: 3'-0'' x 3'-0'' x 2'-0'' (Deep)—

5

5

6