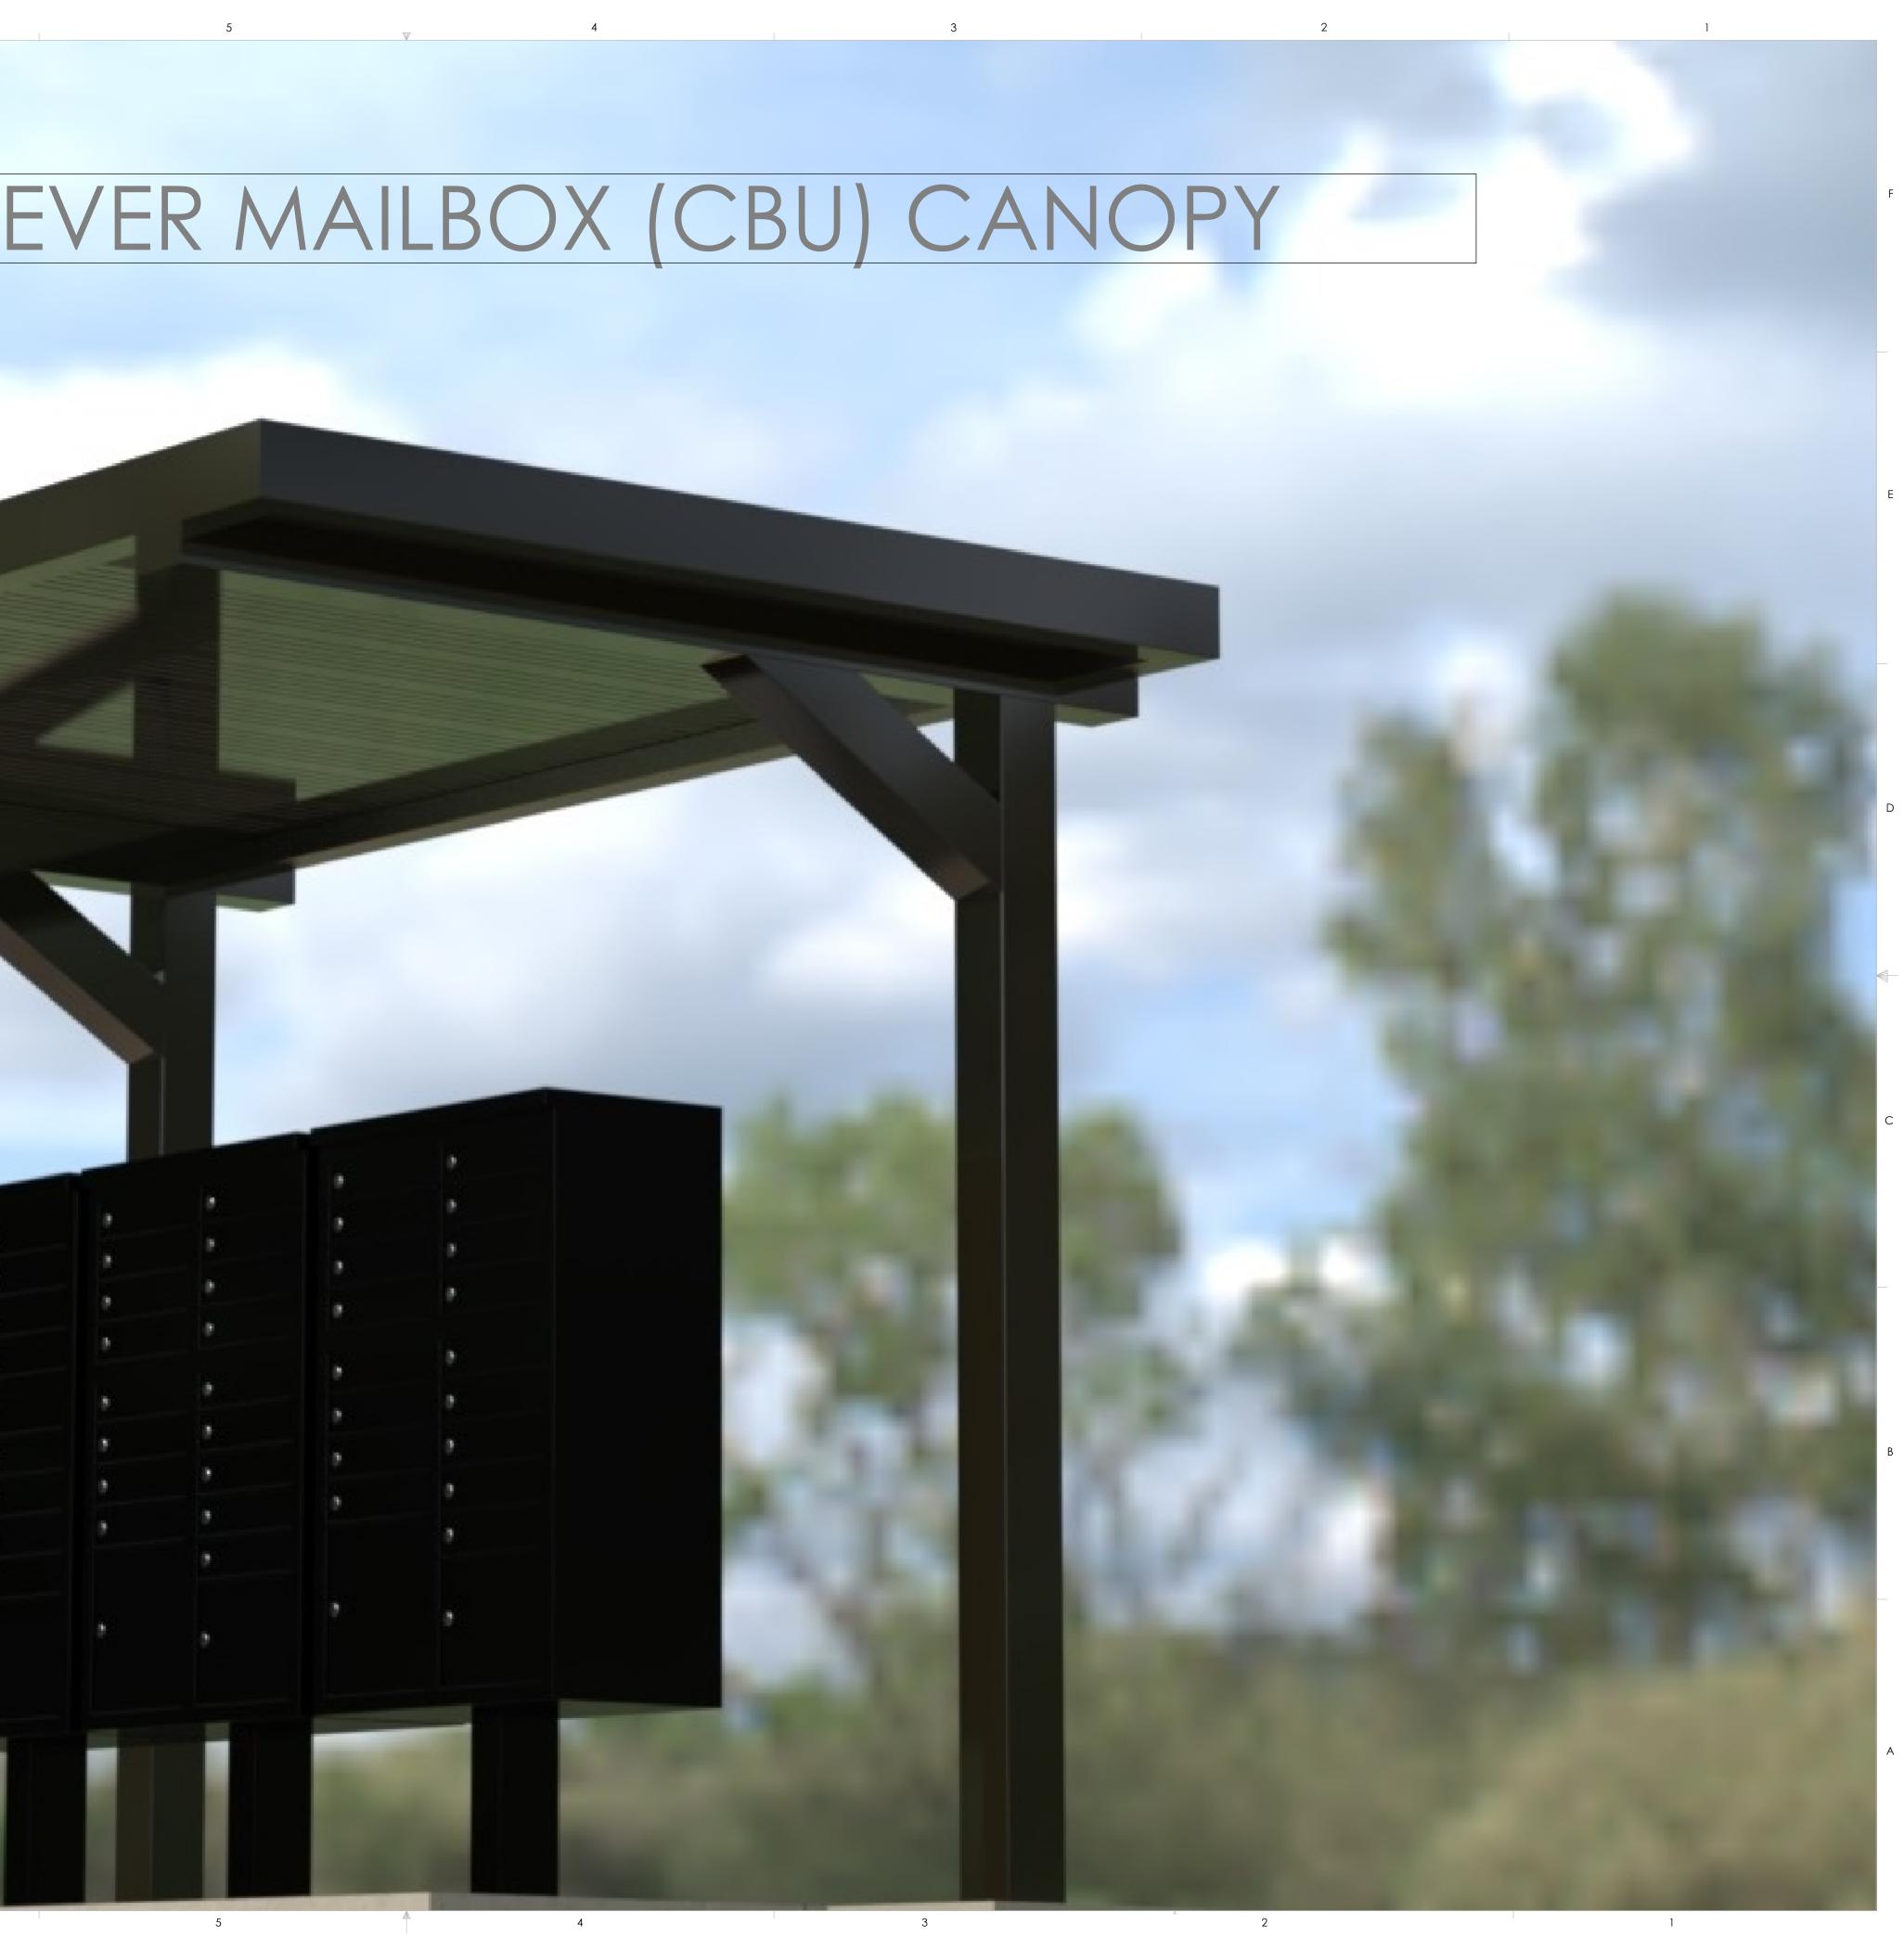

3

STYLE:

2

3 CLUSTER BOX UNIT (CBU) CANOPY

1

8

8

1761 McCoba Drive, Suite A, Smyrna, GA 30080 Phone: (770) 431-7300 Fax: (770) 431-7305

#### **GENERAL NOTES:**

D

- Max column height to be 9'-0" (canopy is designed at 8'-0"). Canopy can be lowered to compensate for slope of ground
- Minimum footing size is based on 1500 PSF soil condtion
- Adhere to all local building code, including layout, foundation design and foundation depth (i.e. frost line depth)
- Canopy designs comply with USPS Developers and Builders Guide
- Reference 2010 ADA Standards or Accessible Design for concrete pad
- Reference Mitchell Metals Cluster Box Unit (CBU) Canopy Cover specification Section 105500 - Postal Specialties
- DESIGN CRITERIA: IBC 2018, ASCE 7-16, ADM 2015, Exp. = B,
- Risk Category = II, Ground Snow Load = 30 psf (max), Live Load = 20psf
- Wind = 115mph (max), Ground Snow Load = 30psf (max)
- Wind = 140mph (max), Ground Snow Load = 5psf (max)