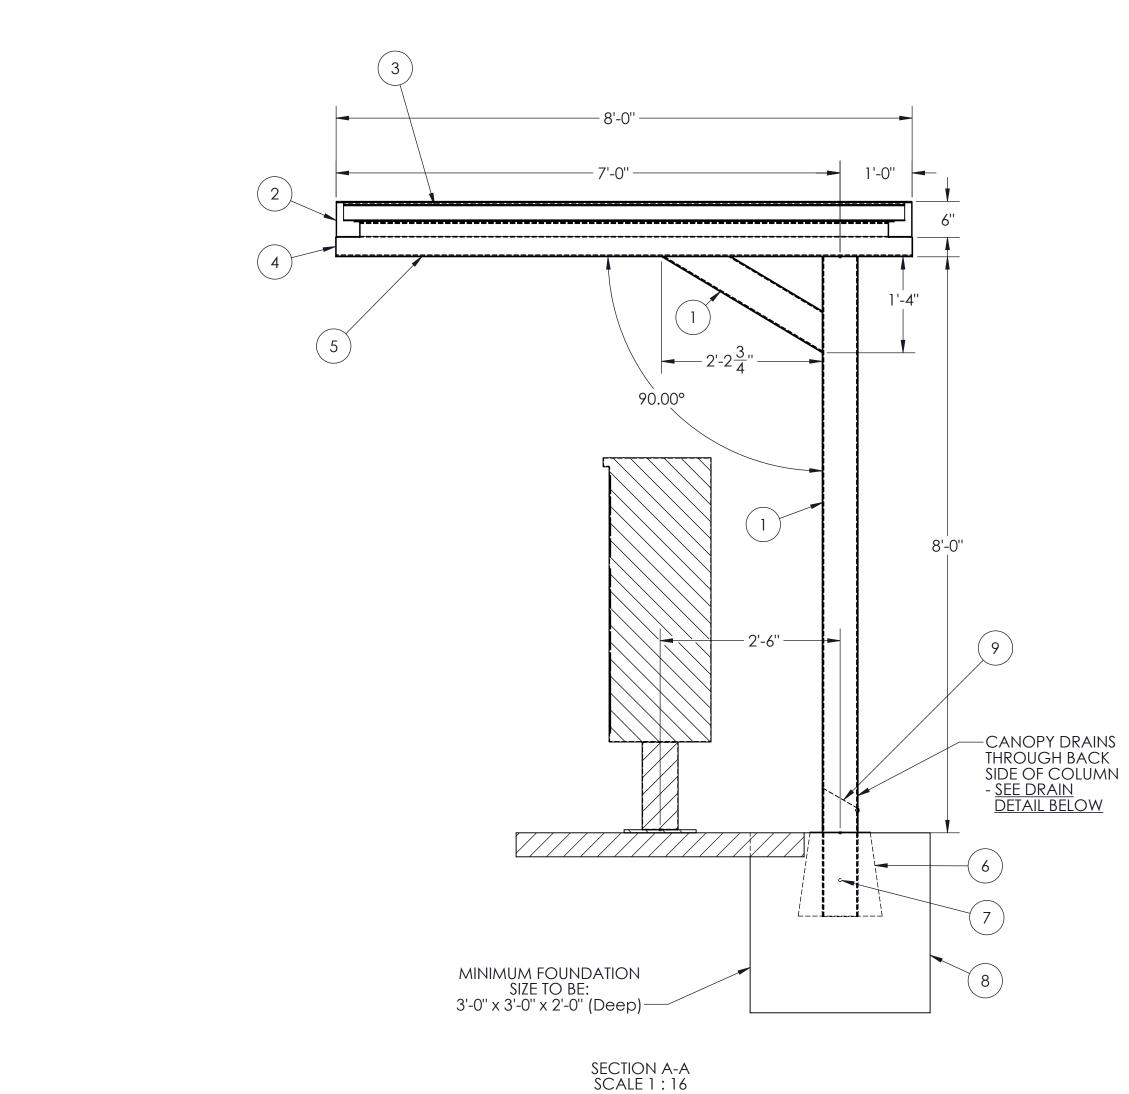

2

С

В

Α

|          |                              | ]                                                                                                                                                  |   |
|----------|------------------------------|----------------------------------------------------------------------------------------------------------------------------------------------------|---|
| ITEM NO. | PART NUMBER                  | DESCRIPTION                                                                                                                                        |   |
| 1        |                              | 6 x 6 x .150 Tube                                                                                                                                  |   |
| 2        |                              | 4X6 GUTTER                                                                                                                                         |   |
| 3        |                              | 3 x 12 x 0.040 Roll Formed Flat Pan                                                                                                                | F |
| 4        |                              | 6 Inch End Cap                                                                                                                                     |   |
| 5        |                              | 6X6 Beam                                                                                                                                           |   |
| 6        | Medium Blockout              | Removed and filled with concrete<br>during canopy installation<br>(10in.x10in. @ top, 14in.x14in. @<br>bottom, 14in. tall)(installed by<br>others) |   |
| 7        | 9 Inch #4 Grade 60<br>Rebar  |                                                                                                                                                    |   |
| 8        | Concrete Footing<br>(Medium) | 3'-0" x 3'-0" x 2'-0" Deep                                                                                                                         | E |
| 9        | 6"x6" DEFLECTOR<br>PLATE     | 6x6 Deflector Plate                                                                                                                                |   |
| 10       | ALUMINUM RIVET               | ALUMINUM RIVET                                                                                                                                     | ] |

#### **GENERAL NOTES:**

D

- Max column height to be 9'-0" (canopy is designed at 8'-0"). Canopy can be lowered to compensate for slope of ground
- Minimum footing size is based on 1500 PSF soil condtion
- Adhere to all local building code, including layout, foundation design and foundation depth (i.e. frost line depth)
- Canopy designs comply with USPS Developers and Builders Guide
- Reference 2010 ADA Standards or Accessible Design for concrete pad
- Reference Mitchell Metals Cluster Box Unit (CBU) Canopy Cover specification Section 105500 - Postal Specialties
- DESIGN CRITERIA: IBC 2018, ASCE 7-16, ADM 2015, Exp. = B,
- Risk Category = II, Ground Snow Load = 30 psf (max), Live Load = 20psf
- Wind = 115mph (max), Ground Snow Load = 30psf (max)
- Wind = 140mph (max), Ground Snow Load = 5psf (max)