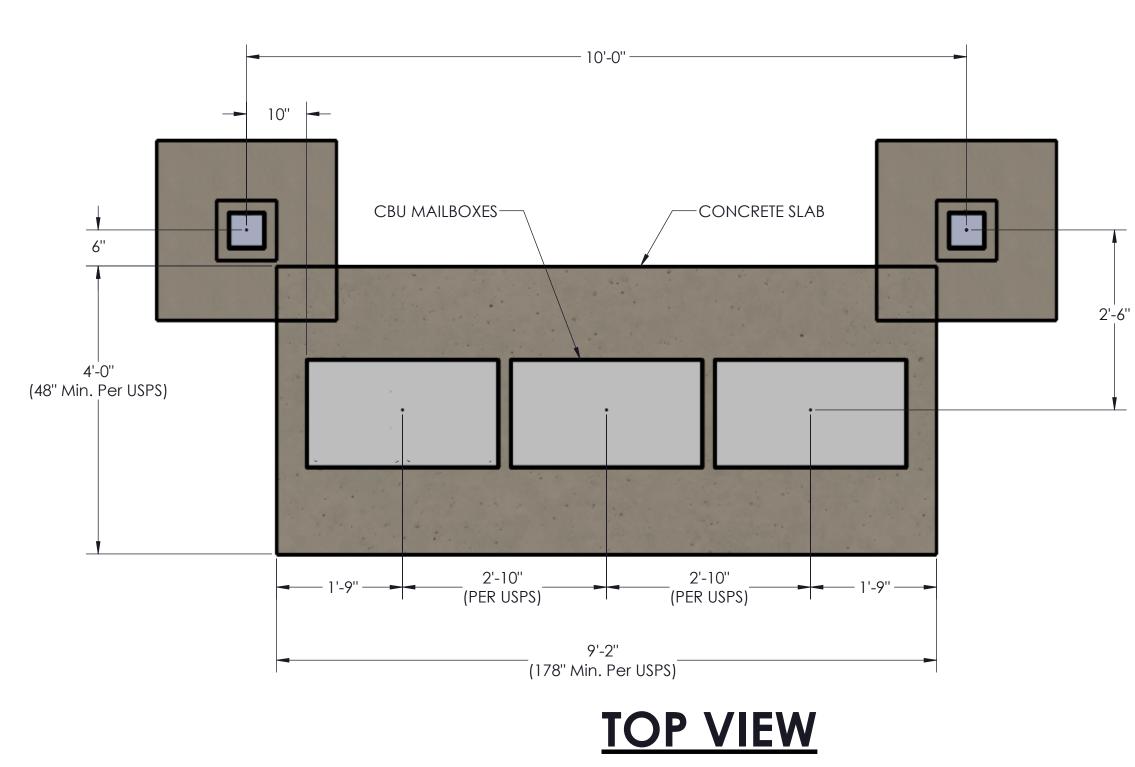

### **COLUMN/MAILBOX/CONCRETE LAYOUT**

# TOP VIEW **COLUMN/MAILBOX/CONCRETE LAYOUT**

3

4

4

MINIMUM FOUNDATION SIZE TO BE: 3'-0'' x 3'-0'' x 2'-0'' (Deep)—

5

5

6