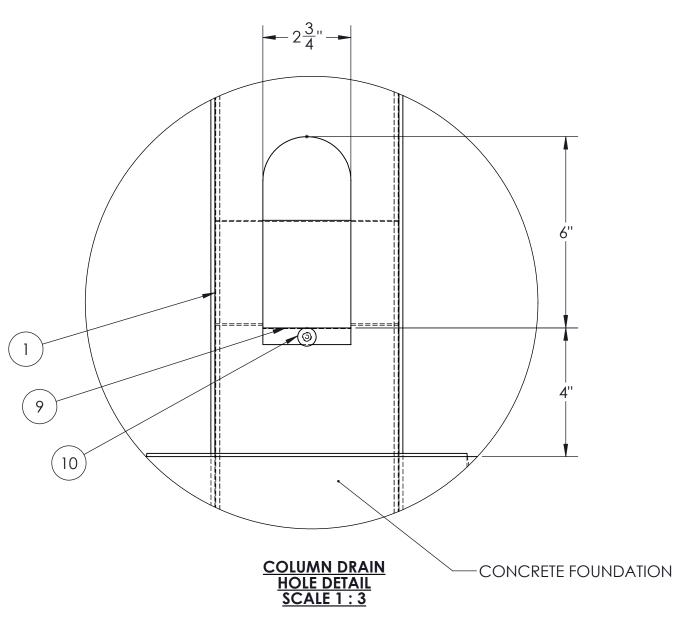

2

С

В

Α

|          |                              | ]                                                                                                                                                  |   |
|----------|------------------------------|----------------------------------------------------------------------------------------------------------------------------------------------------|---|
| ITEM NO. | PART NUMBER                  | DESCRIPTION                                                                                                                                        |   |
| 1        |                              | 6 x 6 x .150 Tube                                                                                                                                  |   |
| 2        |                              | 4X6 GUTTER                                                                                                                                         |   |
| 3        |                              | 3 x 12 x 0.040 Roll Formed Flat Pan                                                                                                                | F |
| 4        |                              | 6 Inch End Cap                                                                                                                                     |   |
| 5        |                              | 6X6 Beam                                                                                                                                           |   |
| 6        | Medium Blockout              | Removed and filled with concrete<br>during canopy installation<br>(10in.x10in. @ top, 14in.x14in. @<br>bottom, 14in. tall)(installed by<br>others) |   |
| 7        | 9 Inch #4 Grade 60<br>Rebar  |                                                                                                                                                    |   |
| 8        | Concrete Footing<br>(Medium) | 3'-0" x 3'-0" x 2'-0" Deep                                                                                                                         | E |
| 9        | 6"x6" DEFLECTOR<br>PLATE     | 6x6 Deflector Plate                                                                                                                                |   |
| 10       | ALUMINUM RIVET               | ALUMINUM RIVET                                                                                                                                     | ] |