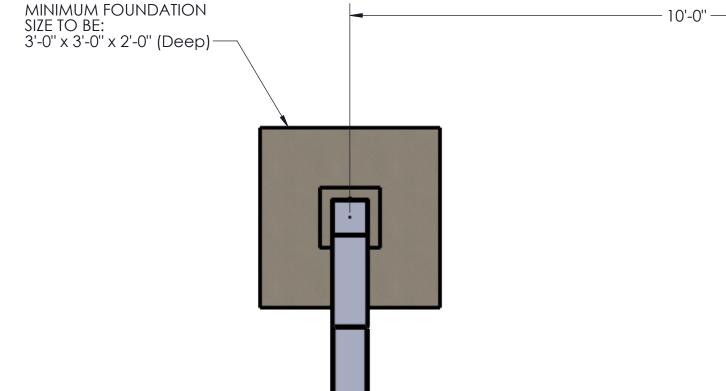

### **COLUMN/MAILBOX/CONCRETE LAYOUT**

# TOP VIEW **COLUMN/MAILBOX/CONCRETE LAYOUT**

3

4

4

MINIMUM FOUNDATION SIZE TO BE: 3'-0'' x 3'-0'' x 2'-0'' (Deep)—

5

5

6

2

С

В

Α

|          |                              | ]                                                                                                                                                  |   |
|----------|------------------------------|----------------------------------------------------------------------------------------------------------------------------------------------------|---|
| ITEM NO. | PART NUMBER                  | DESCRIPTION                                                                                                                                        |   |
| 1        |                              | 6 x 6 x .150 Tube                                                                                                                                  |   |
| 2        |                              | 4X6 GUTTER                                                                                                                                         |   |
| 3        |                              | 3 x 12 x 0.040 Roll Formed Flat Pan                                                                                                                | F |
| 4        |                              | 6 Inch End Cap                                                                                                                                     |   |
| 5        |                              | 6X6 Beam                                                                                                                                           |   |
| 6        | Medium Blockout              | Removed and filled with concrete<br>during canopy installation<br>(10in.x10in. @ top, 14in.x14in. @<br>bottom, 14in. tall)(installed by<br>others) |   |
| 7        | 9 Inch #4 Grade 60<br>Rebar  |                                                                                                                                                    |   |
| 8        | Concrete Footing<br>(Medium) | 3'-0" x 3'-0" x 2'-0" Deep                                                                                                                         | E |
| 9        | 6"x6" DEFLECTOR<br>PLATE     | 6x6 Deflector Plate                                                                                                                                |   |
| 10       | ALUMINUM RIVET               | ALUMINUM RIVET                                                                                                                                     | ] |