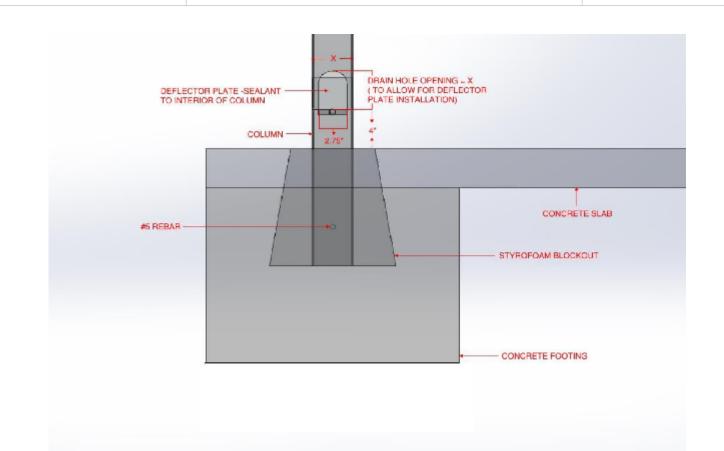

# **SECTION VIEW**

| ITEM NO. | PART NUMBER                  | DESCRIPTION                                                                                                                                         |  |
|----------|------------------------------|-----------------------------------------------------------------------------------------------------------------------------------------------------|--|
| 1        |                              | 6 x 6 x .150 Tube                                                                                                                                   |  |
| 2        |                              | 6X6 Beam                                                                                                                                            |  |
| 3        |                              | 6 Inch End Cap                                                                                                                                      |  |
| 4        |                              | 4X6 GUTTER                                                                                                                                          |  |
| 5        |                              | 3 x 12 x 0.040 Roll Formed Flat Pan                                                                                                                 |  |
| 6        | Medium Blockout              | Removed and filled with concrete<br>during canopy installation<br>(10in.x10in. @ top, 14in.x14in. @<br>bottom, 14in. tall) (installed by<br>others) |  |
| 7        | 9 Inch #4 Grade 60<br>Rebar  |                                                                                                                                                     |  |
| 8        | Concrete Footing<br>(Medium) | 3'-0" x 3'-0" x 2'-0" Deep                                                                                                                          |  |
| 9        | 6"x6" DEFLECTOR<br>PLATE     | 6x6 Deflector Plate                                                                                                                                 |  |
| 10       | ALUMINUM RIVET               | ALUMINUM RIVET                                                                                                                                      |  |