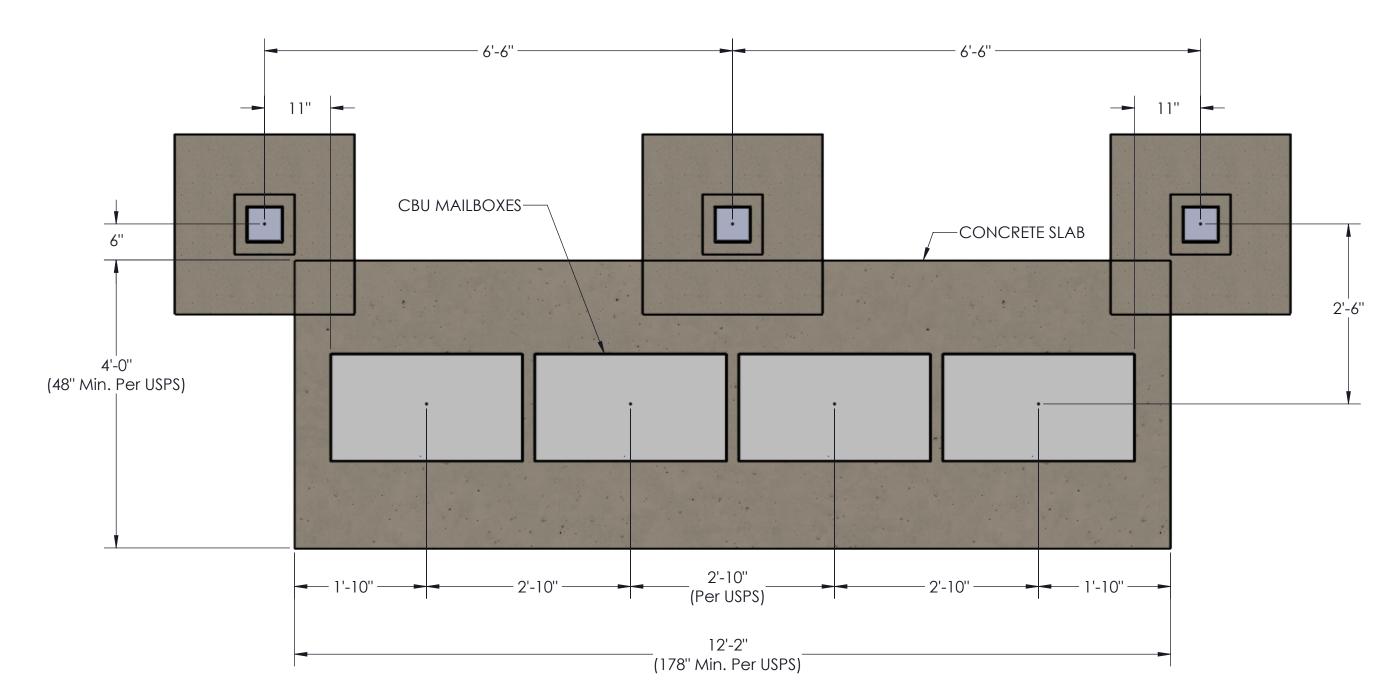

TOP VIEW

COLUMN/MAILBOX/CONCRETE LAYOUT

### FOUNDATION/BLOCKOUT DETAILS

TOP VIEW

COLUMN/MAILBOX/CONCRETE LAYOUT

STYLE