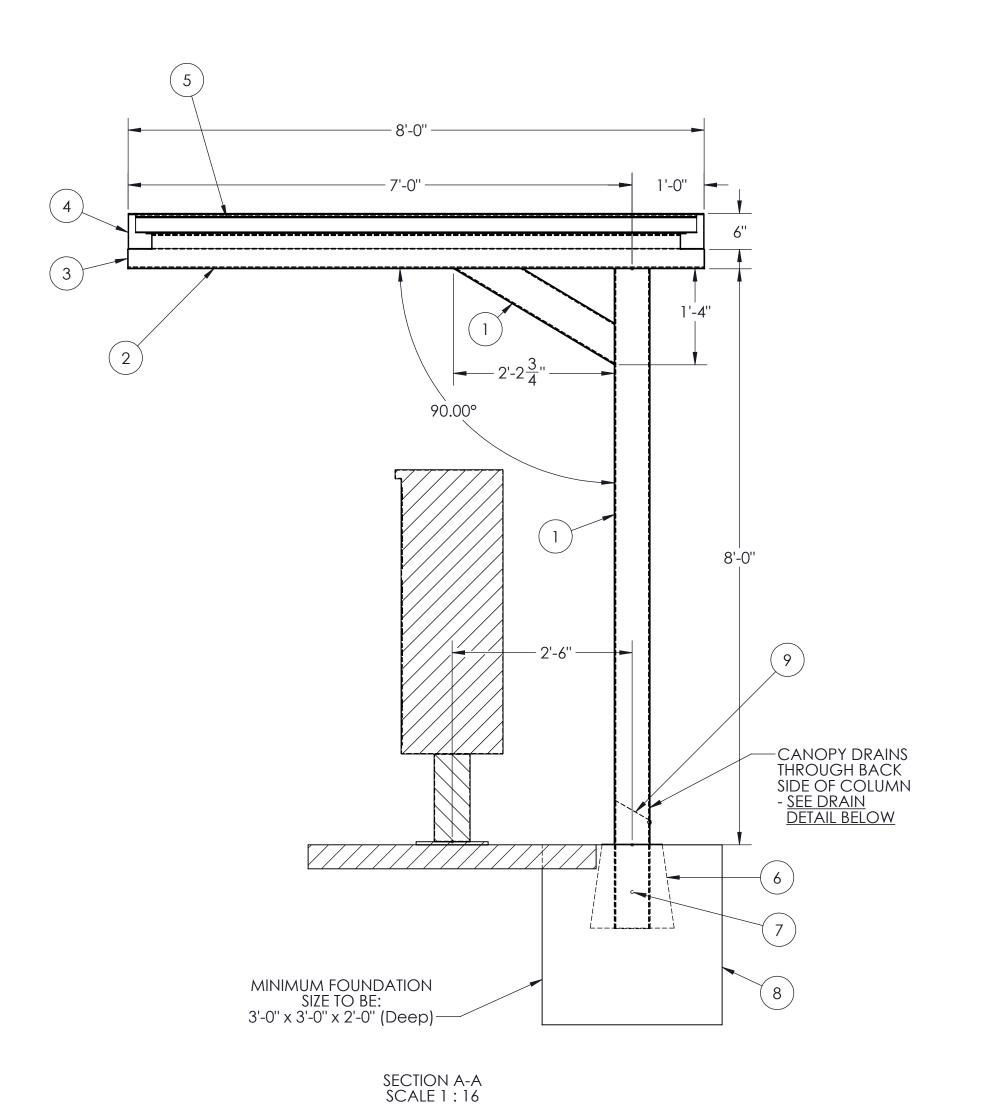

# **SECTION VIEW**

| ITEM NO. | PART NUMBER                  | DESCRIPTION                                                                                                                                         |  |
|----------|------------------------------|-----------------------------------------------------------------------------------------------------------------------------------------------------|--|
| 1        |                              | 6 x 6 x .150 Tube                                                                                                                                   |  |
| 2        |                              | 6X6 Beam                                                                                                                                            |  |
| 3        |                              | 6 Inch End Cap                                                                                                                                      |  |
| 4        |                              | 4X6 GUTTER                                                                                                                                          |  |
| 5        |                              | 3 x 12 x 0.040 Roll Formed Flat Pan                                                                                                                 |  |
| 6        | Medium Blockout              | Removed and filled with concrete<br>during canopy installation<br>(10in.x10in. @ top, 14in.x14in. @<br>bottom, 14in. tall) (installed by<br>others) |  |
| 7        | 9 Inch #4 Grade 60<br>Rebar  |                                                                                                                                                     |  |
| 8        | Concrete Footing<br>(Medium) | 3'-0" x 3'-0" x 2'-0" Deep                                                                                                                          |  |
| 9        | 6"x6" DEFLECTOR<br>PLATE     | 6x6 Deflector Plate                                                                                                                                 |  |
| 10       | ALUMINUM RIVET               | ALUMINUM RIVET                                                                                                                                      |  |