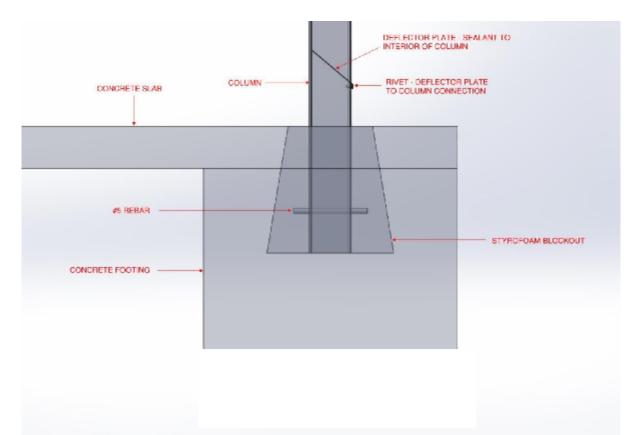

# **SECTION VIEW**

| ITEM NO. | PART NUMBER                  | DESCRIPTION                                                                                                                                         |  |
|----------|------------------------------|-----------------------------------------------------------------------------------------------------------------------------------------------------|--|
| 1        |                              | 6 x 6 x .150 Tube                                                                                                                                   |  |
| 2        |                              | 6X6 Beam                                                                                                                                            |  |
| 3        |                              | 6 Inch End Cap                                                                                                                                      |  |
| 4        |                              | 4X6 GUTTER                                                                                                                                          |  |
| 5        |                              | 3 x 12 x 0.040 Roll Formed Flat Pan                                                                                                                 |  |
| 6        | Medium Blockout              | Removed and filled with concrete<br>during canopy installation<br>(10in.x10in. @ top, 14in.x14in. @<br>bottom, 14in. tall) (installed by<br>others) |  |
| 7        | 9 Inch #4 Grade 60<br>Rebar  |                                                                                                                                                     |  |
| 8        | Concrete Footing<br>(Medium) | 3'-0" x 3'-0" x 2'-0" Deep                                                                                                                          |  |
| 9        | 6"x6" DEFLECTOR<br>PLATE     | 6x6 Deflector Plate                                                                                                                                 |  |
| 10       | ALUMINUM RIVET               | ALUMINUM RIVET                                                                                                                                      |  |