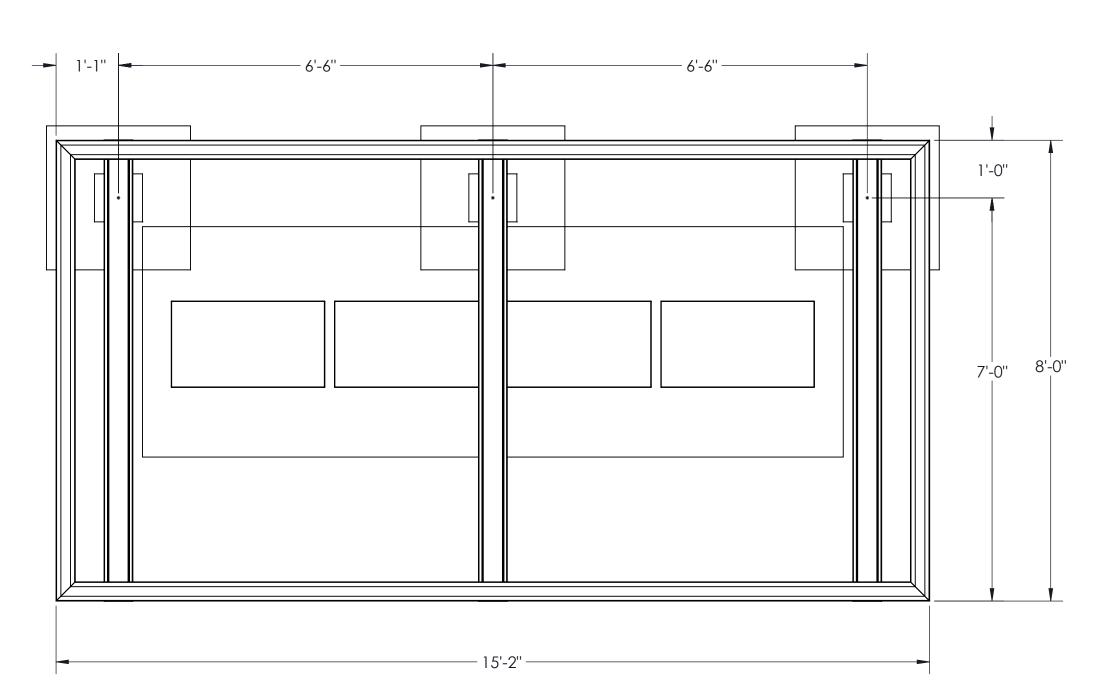

## TOP VIEW - NO DECKING FRAMING AND GUTTER LAYOUT

**ELEVATION VIEW** 

TOP VIEW

COLUMN/MAILBOX/CONCRETE LAYOUT