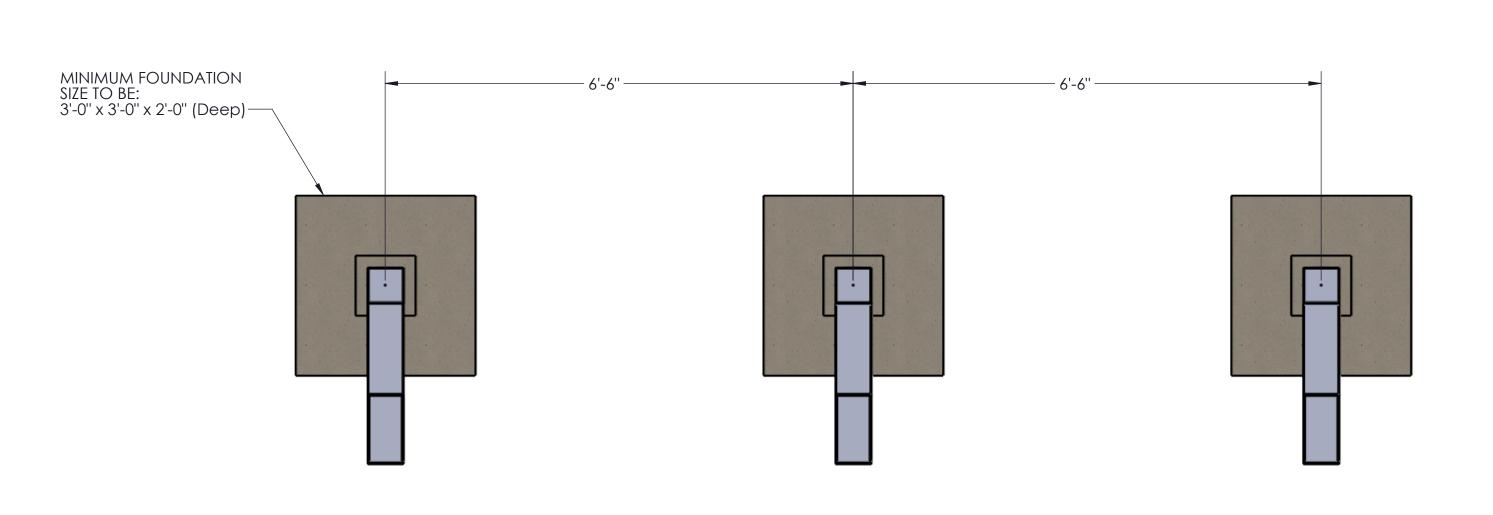

TOP VIEW

COLUMN/MAILBOX/CONCRETE LAYOUT

### FOUNDATION/BLOCKOUT DETAILS

TOP VIEW

COLUMN/MAILBOX/CONCRETE LAYOUT

STYLE