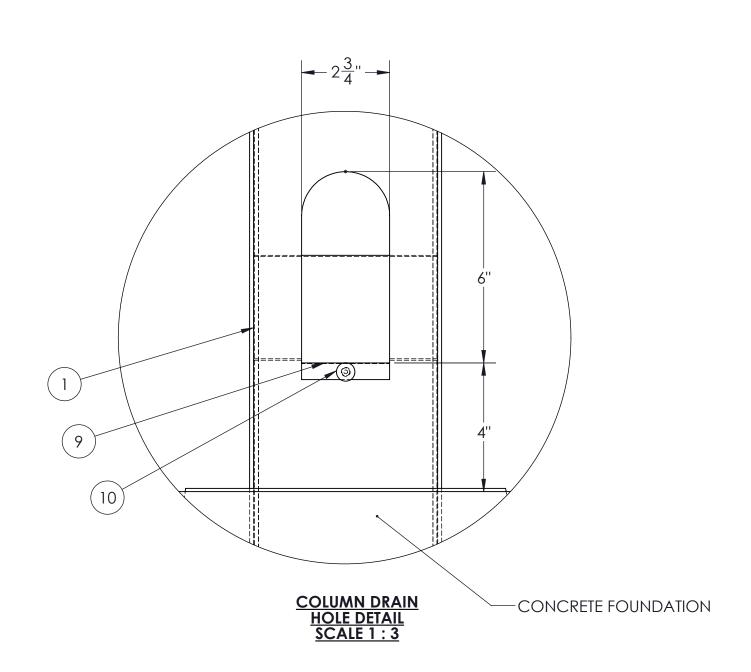

# **SECTION VIEW**

| ITEM NO. | PART NUMBER                  | DESCRIPTION                                                                                                                                         |  |
|----------|------------------------------|-----------------------------------------------------------------------------------------------------------------------------------------------------|--|
| 1        |                              | 6 x 6 x .150 Tube                                                                                                                                   |  |
| 2        |                              | 6X6 Beam                                                                                                                                            |  |
| 3        |                              | 6 Inch End Cap                                                                                                                                      |  |
| 4        |                              | 4X6 GUTTER                                                                                                                                          |  |
| 5        |                              | 3 x 12 x 0.040 Roll Formed Flat Pan                                                                                                                 |  |
| 6        | Medium Blockout              | Removed and filled with concrete<br>during canopy installation<br>(10in.x10in. @ top, 14in.x14in. @<br>bottom, 14in. tall) (installed by<br>others) |  |
| 7        | 9 Inch #4 Grade 60<br>Rebar  |                                                                                                                                                     |  |
| 8        | Concrete Footing<br>(Medium) | 3'-0" x 3'-0" x 2'-0" Deep                                                                                                                          |  |
| 9        | 6"x6" DEFLECTOR<br>PLATE     | 6x6 Deflector Plate                                                                                                                                 |  |
| 10       | ALUMINUM RIVET               | ALUMINUM RIVET                                                                                                                                      |  |