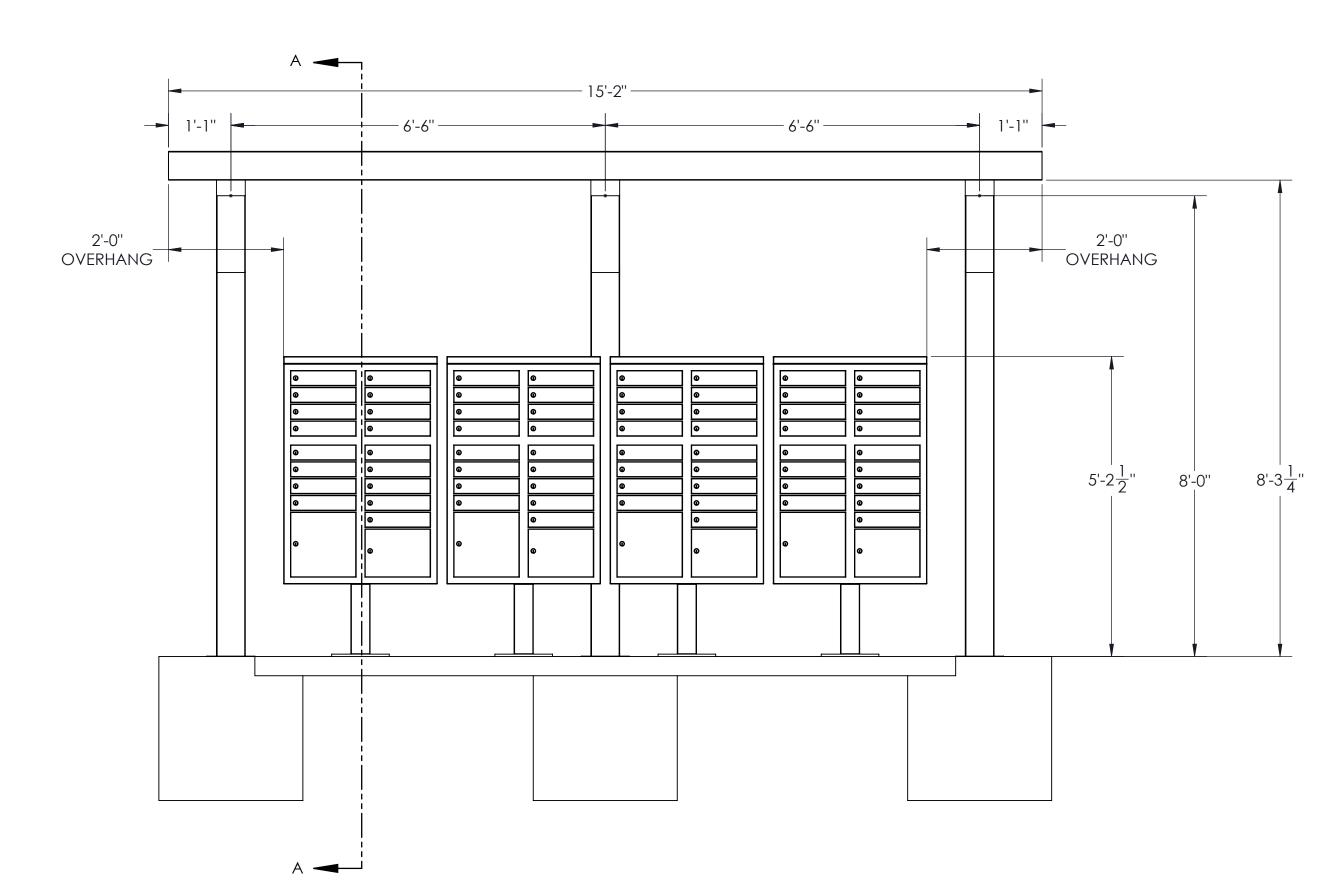

TOP VIEW

COLUMN/MAILBOX/CONCRETE LAYOUT

### FOUNDATION/BLOCKOUT DETAILS

TOP VIEW

COLUMN/MAILBOX/CONCRETE LAYOUT

STYLE