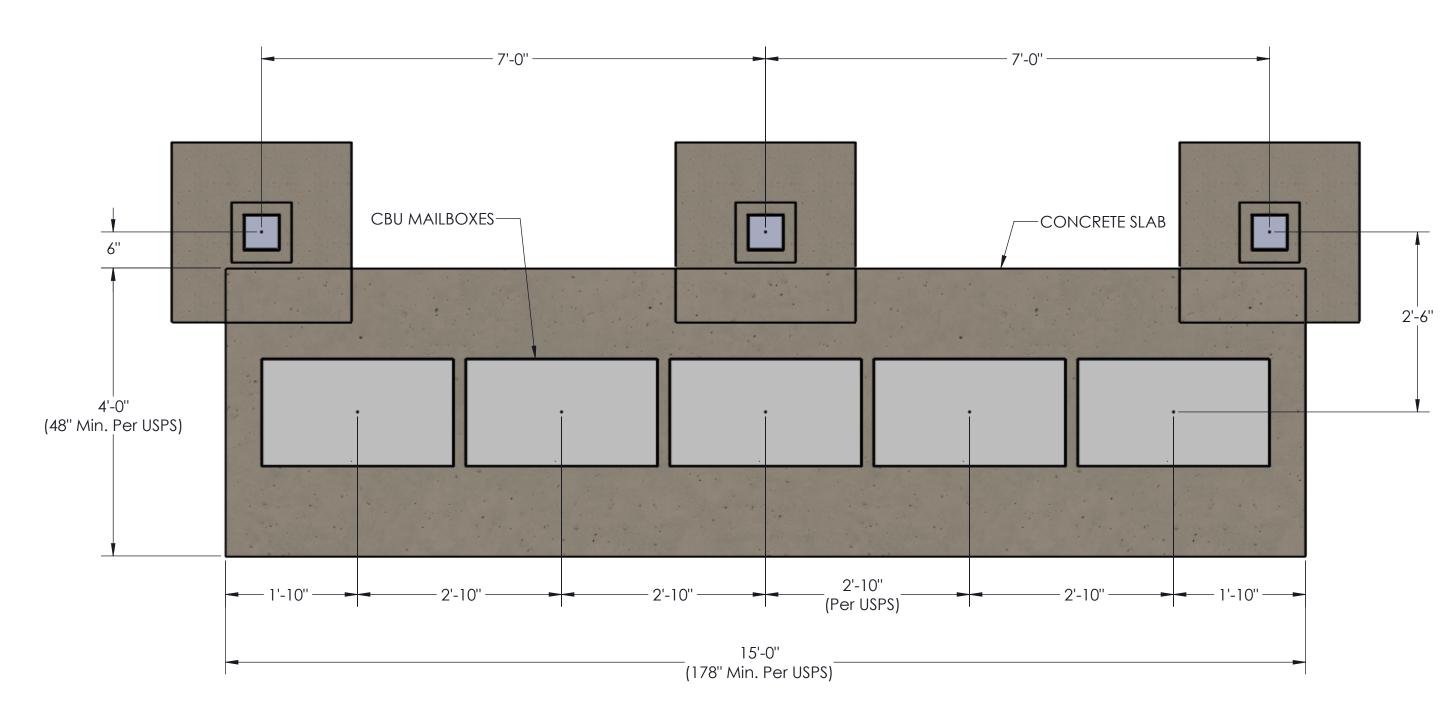

### FOUNDATION/BLOCKOUT DETAILS

**TOP VIEW** COLUMN/MAILBOX/CONCRETE LAYOUT

**TOP VIEW** COLUMN/MAILBOX/CONCRETE LAYOUT

5 CLUSTER BOX UNIT (CBU) CANOPY