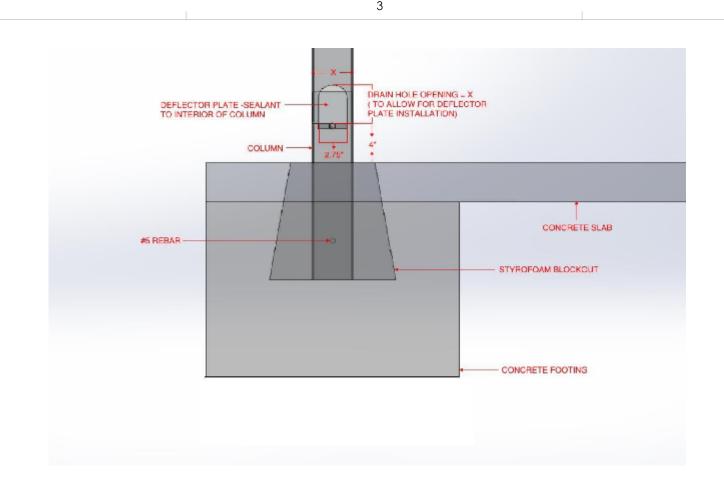

# SECTION VIEW

|   | DECCRIPTION                                                                                                                             | DADT NIIIAADED               | ITEM NO  |
|---|-----------------------------------------------------------------------------------------------------------------------------------------|------------------------------|----------|
|   | DESCRIPTION                                                                                                                             | PART NUMBER                  | ITEM NO. |
| F | 6 x 6 x .150 Tube                                                                                                                       |                              | 1        |
|   | 6X6 Beam                                                                                                                                |                              | 2        |
|   | 6 Inch End Cap                                                                                                                          |                              | 3        |
|   | 4X6 GUTTER                                                                                                                              |                              | 4        |
|   | 3 x 12 x 0.040 Roll Formed Flat Pan                                                                                                     |                              | 5        |
|   | Removed and filled with concrete during canopy installation (10in.x10in. @ top, 14in.x14in. @ bottom, 14in. tall) (installed by others) | Medium Blockout              | 6        |
|   |                                                                                                                                         | 9 Inch #4 Grade 60<br>Rebar  | 7        |
|   | 3'-0" x 3'-0" x 2'-0" Deep                                                                                                              | Concrete Footing<br>(Medium) | 8        |
|   | 6x6 Deflector Plate                                                                                                                     | 6"x6" DEFLECTOR<br>PLATE     | 9        |
|   | ALUMINUM RIVET                                                                                                                          | ALUMINUM RIVET               | 10       |

### FOUNDATION/BLOCKOUT DETAILS

**TOP VIEW** COLUMN/MAILBOX/CONCRETE LAYOUT

**TOP VIEW** COLUMN/MAILBOX/CONCRETE LAYOUT

5 CLUSTER BOX UNIT (CBU) CANOPY