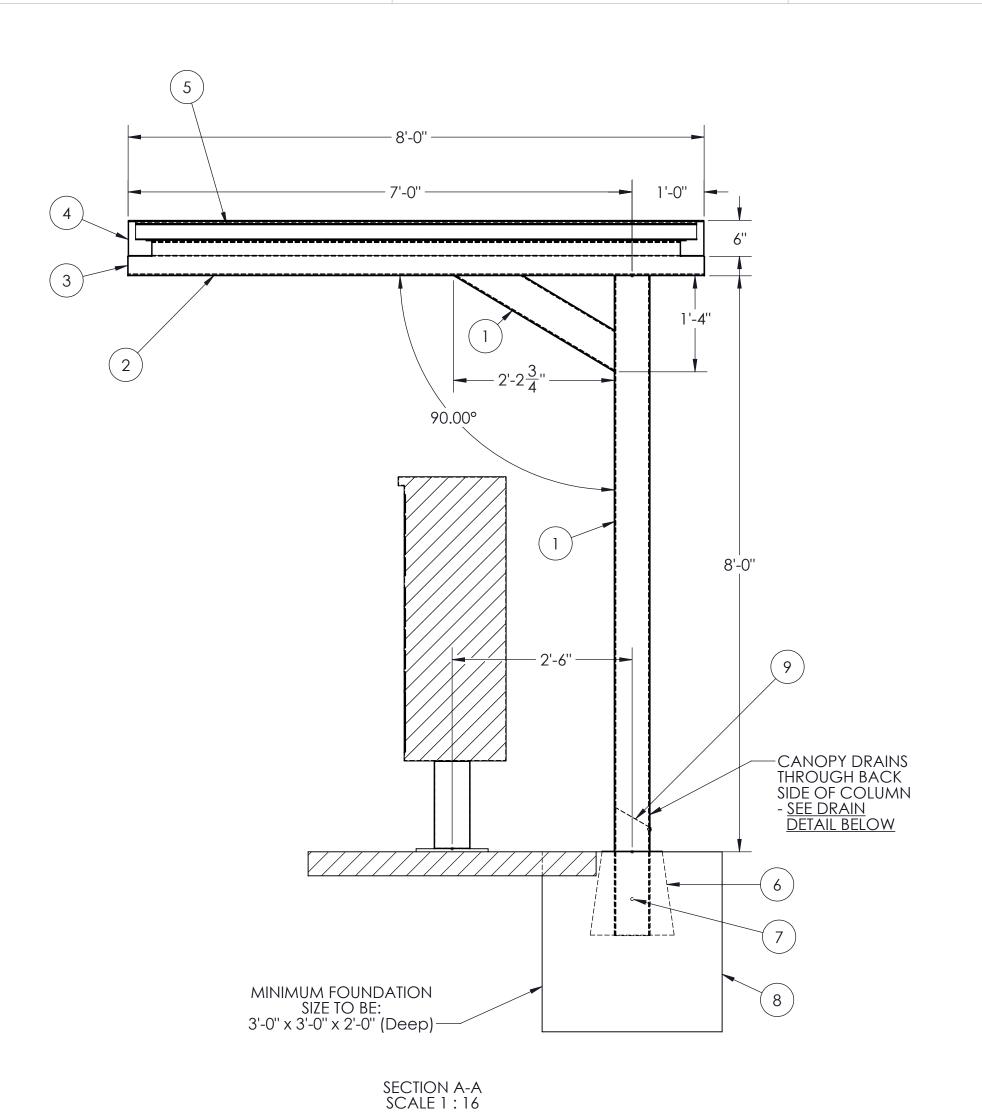

# SECTION VIEW

|   | DECCRIPTION                                                                                                                             | DADT NIIIAADED               | ITEM NO  |
|---|-----------------------------------------------------------------------------------------------------------------------------------------|------------------------------|----------|
|   | DESCRIPTION                                                                                                                             | PART NUMBER                  | ITEM NO. |
| F | 6 x 6 x .150 Tube                                                                                                                       |                              | 1        |
|   | 6X6 Beam                                                                                                                                |                              | 2        |
|   | 6 Inch End Cap                                                                                                                          |                              | 3        |
|   | 4X6 GUTTER                                                                                                                              |                              | 4        |
|   | 3 x 12 x 0.040 Roll Formed Flat Pan                                                                                                     |                              | 5        |
|   | Removed and filled with concrete during canopy installation (10in.x10in. @ top, 14in.x14in. @ bottom, 14in. tall) (installed by others) | Medium Blockout              | 6        |
|   |                                                                                                                                         | 9 Inch #4 Grade 60<br>Rebar  | 7        |
|   | 3'-0" x 3'-0" x 2'-0" Deep                                                                                                              | Concrete Footing<br>(Medium) | 8        |
|   | 6x6 Deflector Plate                                                                                                                     | 6"x6" DEFLECTOR<br>PLATE     | 9        |
|   | ALUMINUM RIVET                                                                                                                          | ALUMINUM RIVET               | 10       |

#### **GENERAL NOTES:**

- Max column height to be 9'-0" (canopy is designed at 8'-0"). Canopy can be lowered to compensate for slope of ground
- Minimum footing size is based on 1500 PSF soil condtion
- Adhere to all local building code, including layout, foundation design and foundation depth (i.e. frost line depth)
- Canopy designs comply with USPS Developers and Builders Guide
- Reference 2010 ADA Standards or Accessible Design for concrete pad
   Reference Mitchell Metals Cluster Box Unit (CBU) Canopy Cover specification Section 105500 - Postal Specialties
- <u>DESIGN CRITERIA</u>: IBC 2018, ASCE 7-16, ADM 2015, Exp. = B, Risk Category = II, Ground Snow Load = 30 psf (max), Live Load = 20 ps