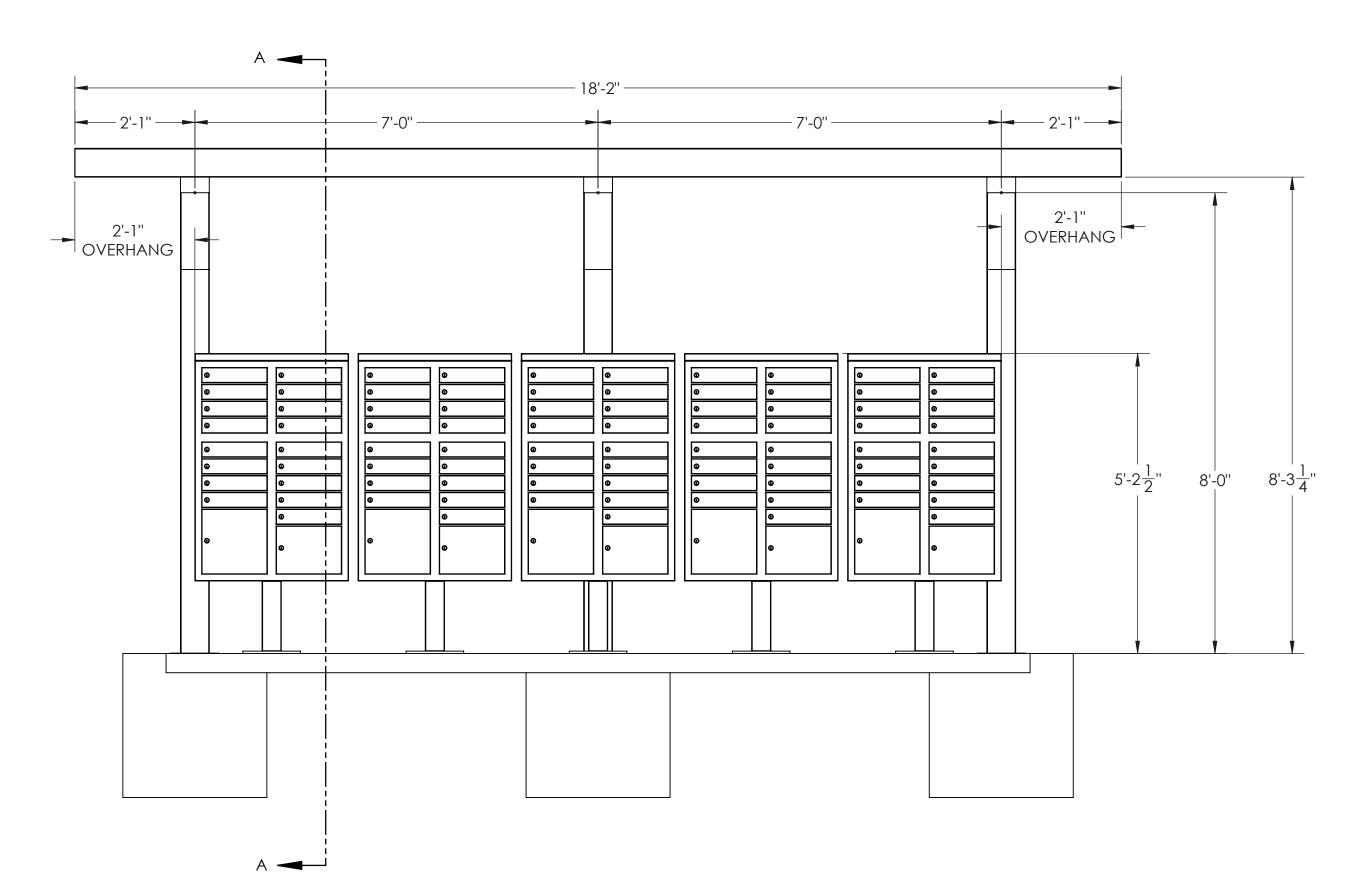

## TOP VIEW - NO DECKING FRAMING AND GUTTER LAYOUT

**ELEVATION VIEW** 

### FOUNDATION/BLOCKOUT DETAILS

**TOP VIEW** COLUMN/MAILBOX/CONCRETE LAYOUT

**TOP VIEW** COLUMN/MAILBOX/CONCRETE LAYOUT

5 CLUSTER BOX UNIT (CBU) CANOPY