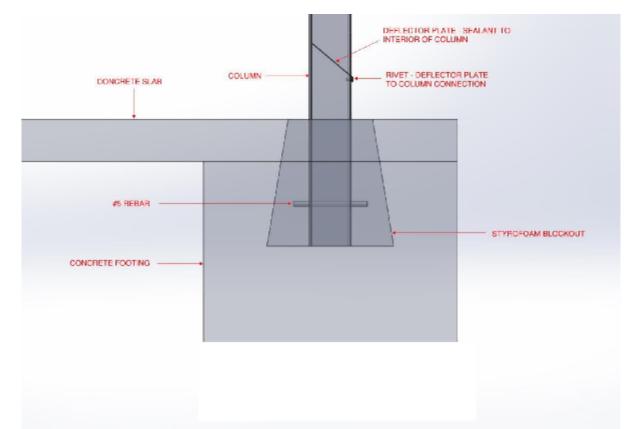

# SECTION VIEW

|   | DECCRIPTION                                                                                                                             | DADT NIIIAADED               | ITEM NO  |
|---|-----------------------------------------------------------------------------------------------------------------------------------------|------------------------------|----------|
|   | DESCRIPTION                                                                                                                             | PART NUMBER                  | ITEM NO. |
| F | 6 x 6 x .150 Tube                                                                                                                       |                              | 1        |
|   | 6X6 Beam                                                                                                                                |                              | 2        |
|   | 6 Inch End Cap                                                                                                                          |                              | 3        |
|   | 4X6 GUTTER                                                                                                                              |                              | 4        |
|   | 3 x 12 x 0.040 Roll Formed Flat Pan                                                                                                     |                              | 5        |
|   | Removed and filled with concrete during canopy installation (10in.x10in. @ top, 14in.x14in. @ bottom, 14in. tall) (installed by others) | Medium Blockout              | 6        |
|   |                                                                                                                                         | 9 Inch #4 Grade 60<br>Rebar  | 7        |
|   | 3'-0" x 3'-0" x 2'-0" Deep                                                                                                              | Concrete Footing<br>(Medium) | 8        |
|   | 6x6 Deflector Plate                                                                                                                     | 6"x6" DEFLECTOR<br>PLATE     | 9        |
|   | ALUMINUM RIVET                                                                                                                          | ALUMINUM RIVET               | 10       |

### FOUNDATION/BLOCKOUT DETAILS

**TOP VIEW** COLUMN/MAILBOX/CONCRETE LAYOUT

**TOP VIEW** COLUMN/MAILBOX/CONCRETE LAYOUT

5 CLUSTER BOX UNIT (CBU) CANOPY