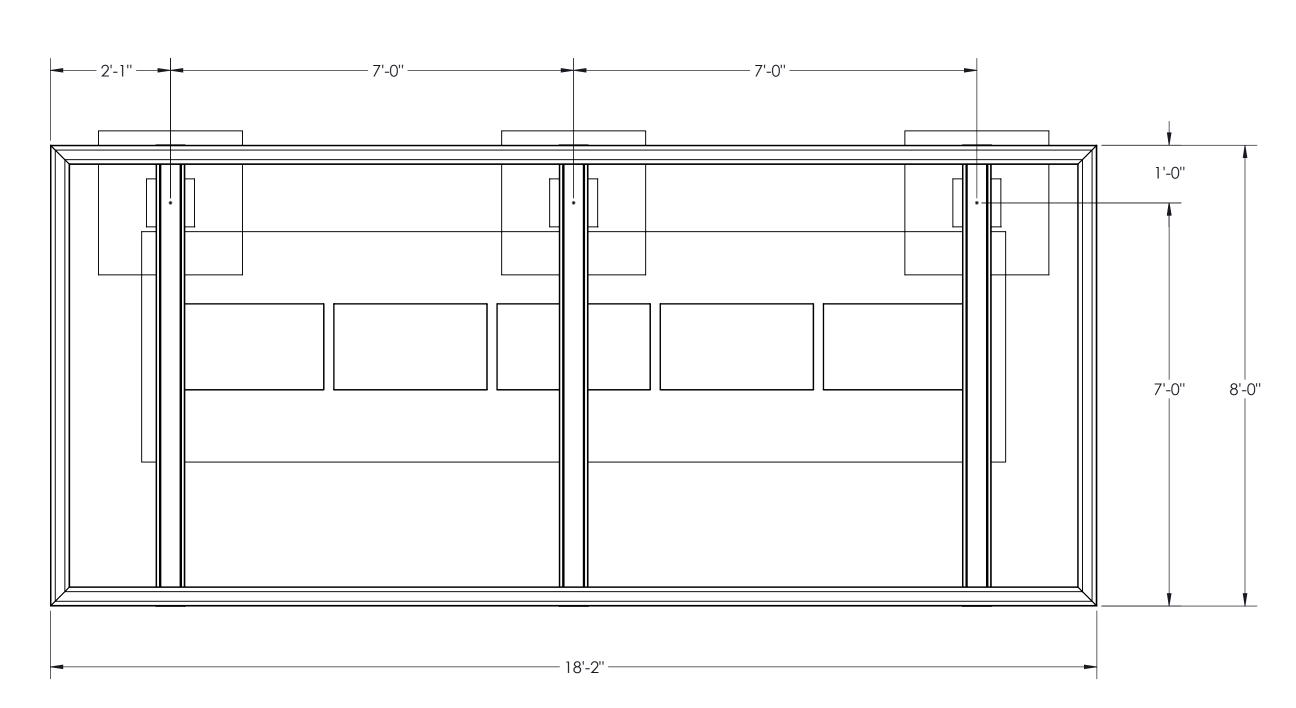

# 8FT CANTILEVER MAILBOX (CBU) CANOPY





1761 McCoba Drive, Suite A, Smyrna, GA 30080 Phone: (770) 431-7300 Fax: (770) 431-7305



## TOP VIEW - NO DECKING FRAMING AND GUTTER LAYOUT



**ELEVATION VIEW** 



# SECTION VIEW



|   | DECCRIPTION                                                                                                                             | DADT NIIIAADED               | ITEM NO  |
|---|-----------------------------------------------------------------------------------------------------------------------------------------|------------------------------|----------|
|   | DESCRIPTION                                                                                                                             | PART NUMBER                  | ITEM NO. |
| F | 6 x 6 x .150 Tube                                                                                                                       |