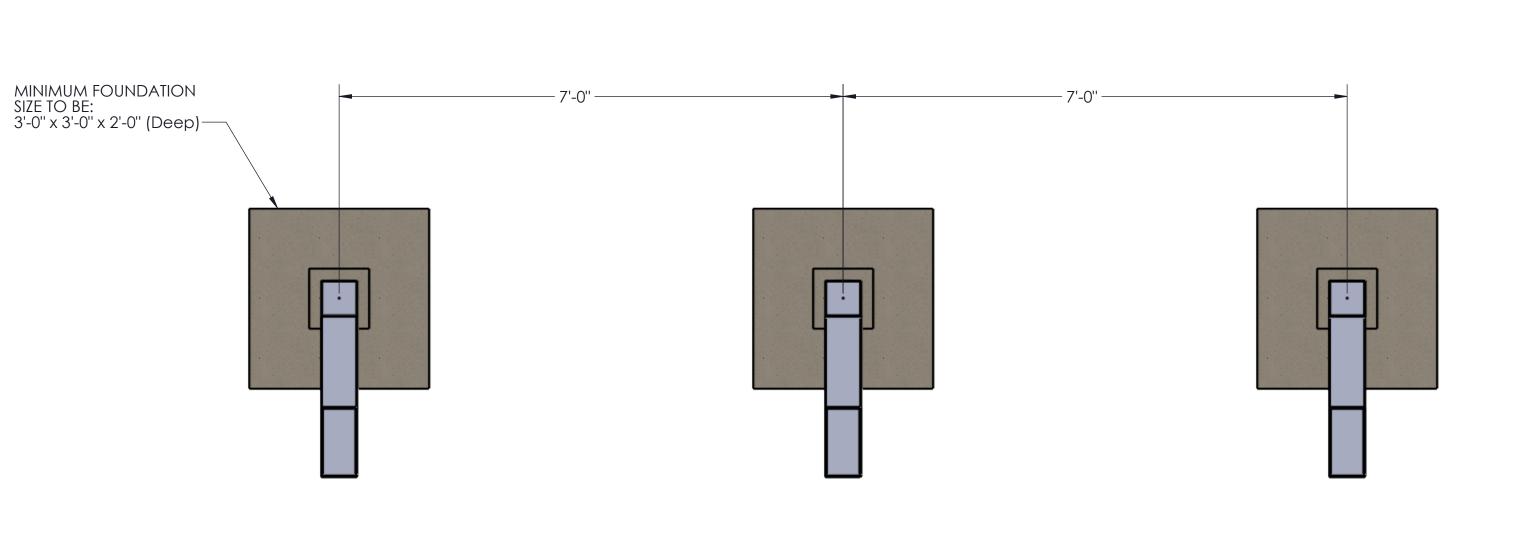

### FOUNDATION/BLOCKOUT DETAILS

**TOP VIEW** COLUMN/MAILBOX/CONCRETE LAYOUT

**TOP VIEW** COLUMN/MAILBOX/CONCRETE LAYOUT

5 CLUSTER BOX UNIT (CBU) CANOPY