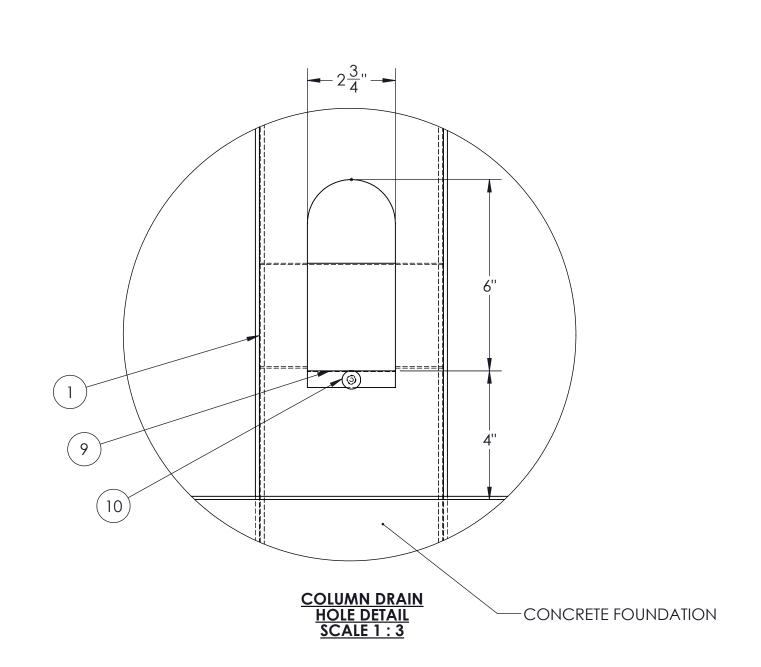

# SECTION VIEW

|   | DECCRIPTION                                                                                                                             | DADT NIIIAADED               | ITEM NO  |
|---|-----------------------------------------------------------------------------------------------------------------------------------------|------------------------------|----------|
|   | DESCRIPTION                                                                                                                             | PART NUMBER                  | ITEM NO. |
| F | 6 x 6 x .150 Tube                                                                                                                       |                              | 1        |
|   | 6X6 Beam                                                                                                                                |                              | 2        |
|   | 6 Inch End Cap                                                                                                                          |                              | 3        |
|   | 4X6 GUTTER                                                                                                                              |                              | 4        |
|   | 3 x 12 x 0.040 Roll Formed Flat Pan                                                                                                     |                              | 5        |
|   | Removed and filled with concrete during canopy installation (10in.x10in. @ top, 14in.x14in. @ bottom, 14in. tall) (installed by others) | Medium Blockout              | 6        |
|   |                                                                                                                                         | 9 Inch #4 Grade 60<br>Rebar  | 7        |
|   | 3'-0" x 3'-0" x 2'-0" Deep                                                                                                              | Concrete Footing<br>(Medium) | 8        |
|   | 6x6 Deflector Plate                                                                                                                     | 6"x6" DEFLECTOR<br>PLATE     | 9        |
|   | ALUMINUM RIVET                                                                                                                          | ALUMINUM RIVET               | 10       |