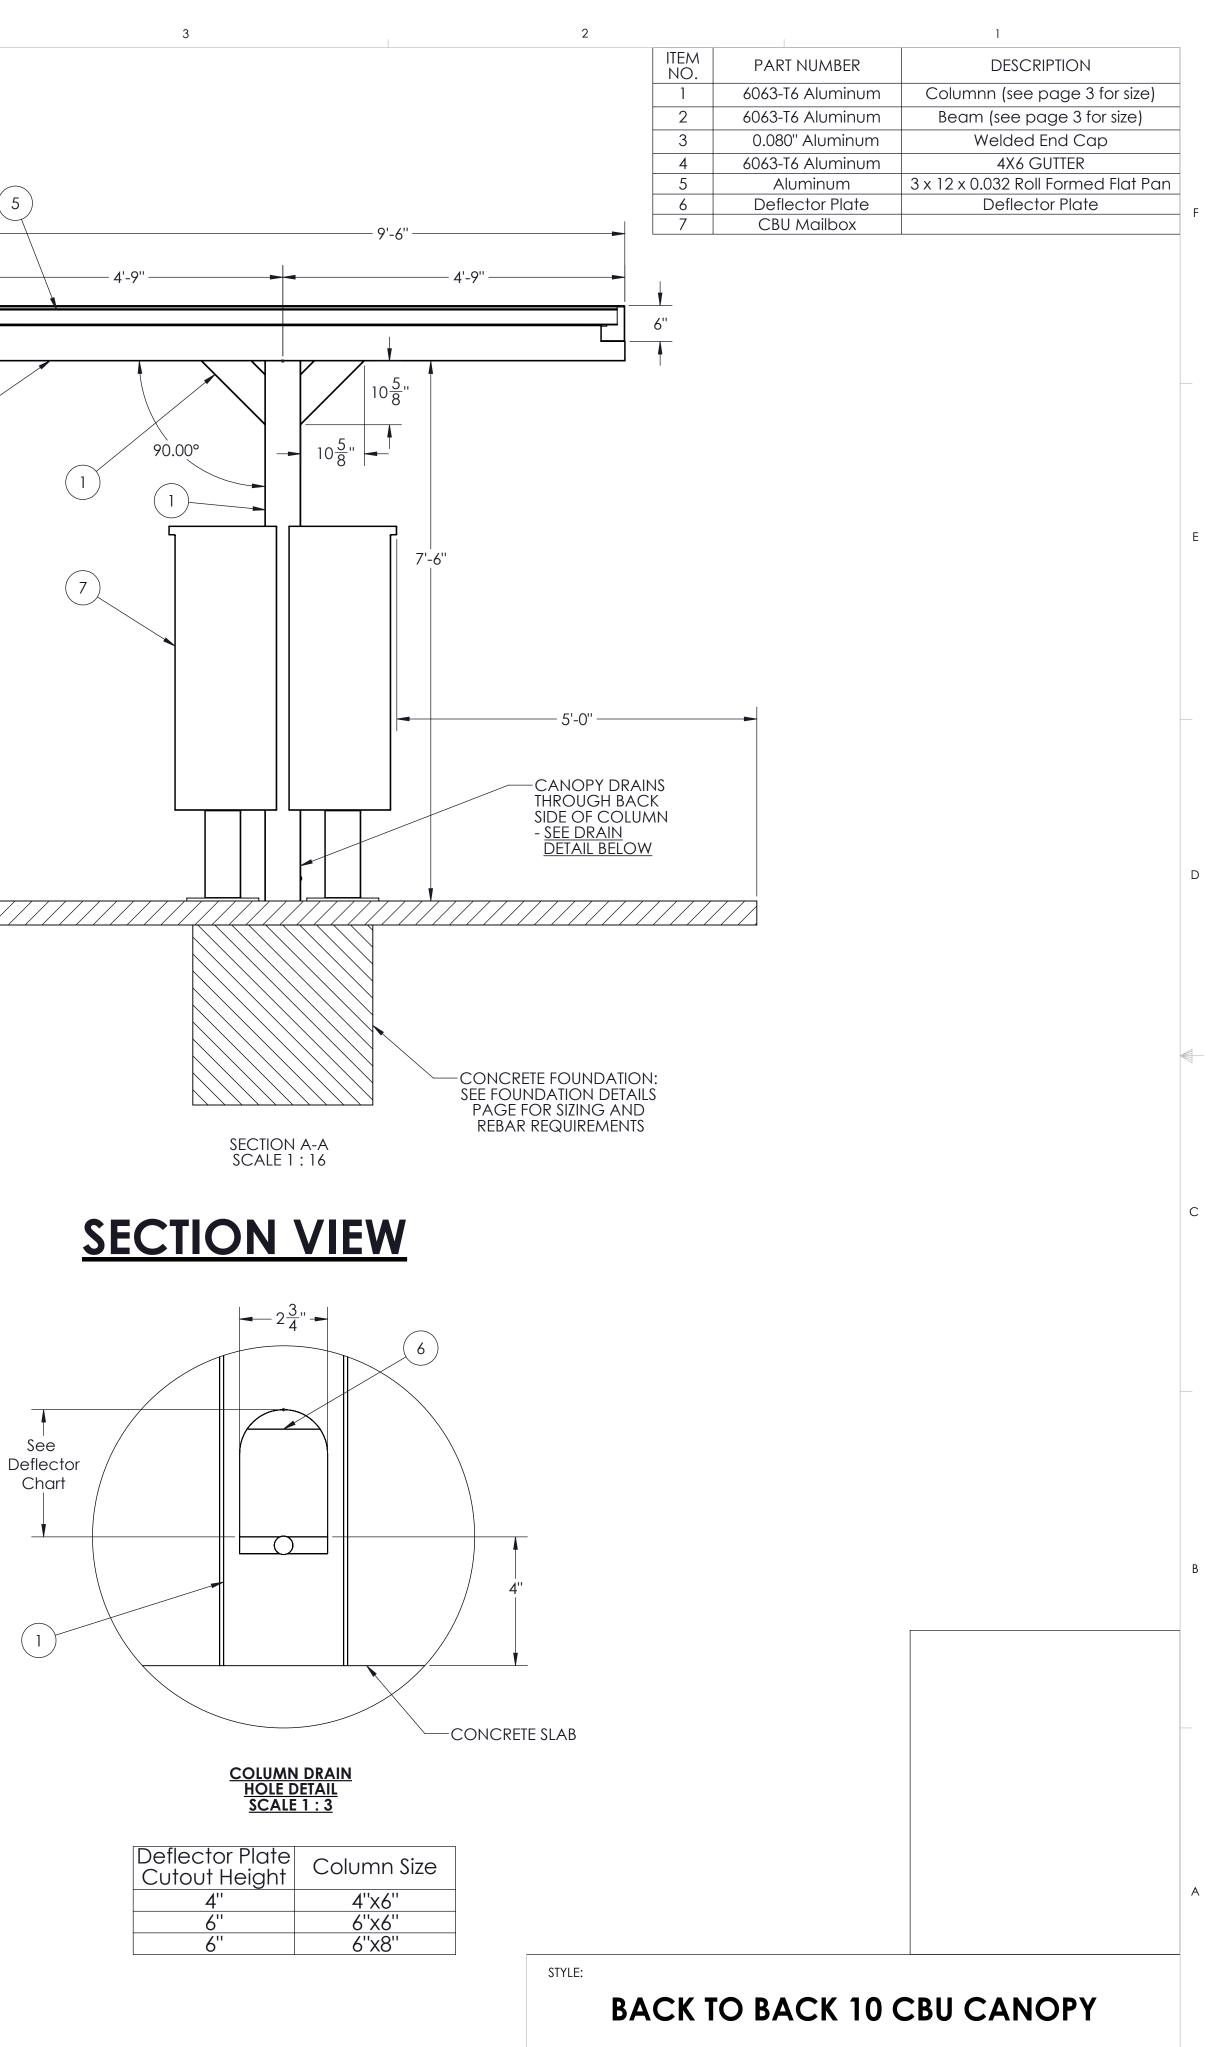

- Wind = 170mph (max), Ground Snow Load = 5psf (max) 6"x8"x0.188" Columns, 6"x6"x0.130" Beams.

3

4

5

6

• Max column height to be 9'-0". Canopy designed at 7'-6" to bottom of beam above finished concrete slab. • See Foundation Details Page for concrete foundation design based on project location design criteria.

Adhere to all local building codes, including layout, foundation design and depth (i.e. frost line depth)

Any canopy lighting required is provided by others and may require additional canopy framing to support.

DESIGN CRITERIA: IBC 2018, ASCE 7-16, ADM 2015, Exposure Category = B, Risk Category = II, Live Load = 20 psf • Wind = 115mph (max), Ground Snow Load = 30psf (max) - 4"x6"x0.150" Columns, 4"x6"x0.125" Beams • Wind = 140mph (max), Ground Snow Load = 5psf (max) - 6"x6"x0.150" Columns, 6"x6"x0.130" Beams