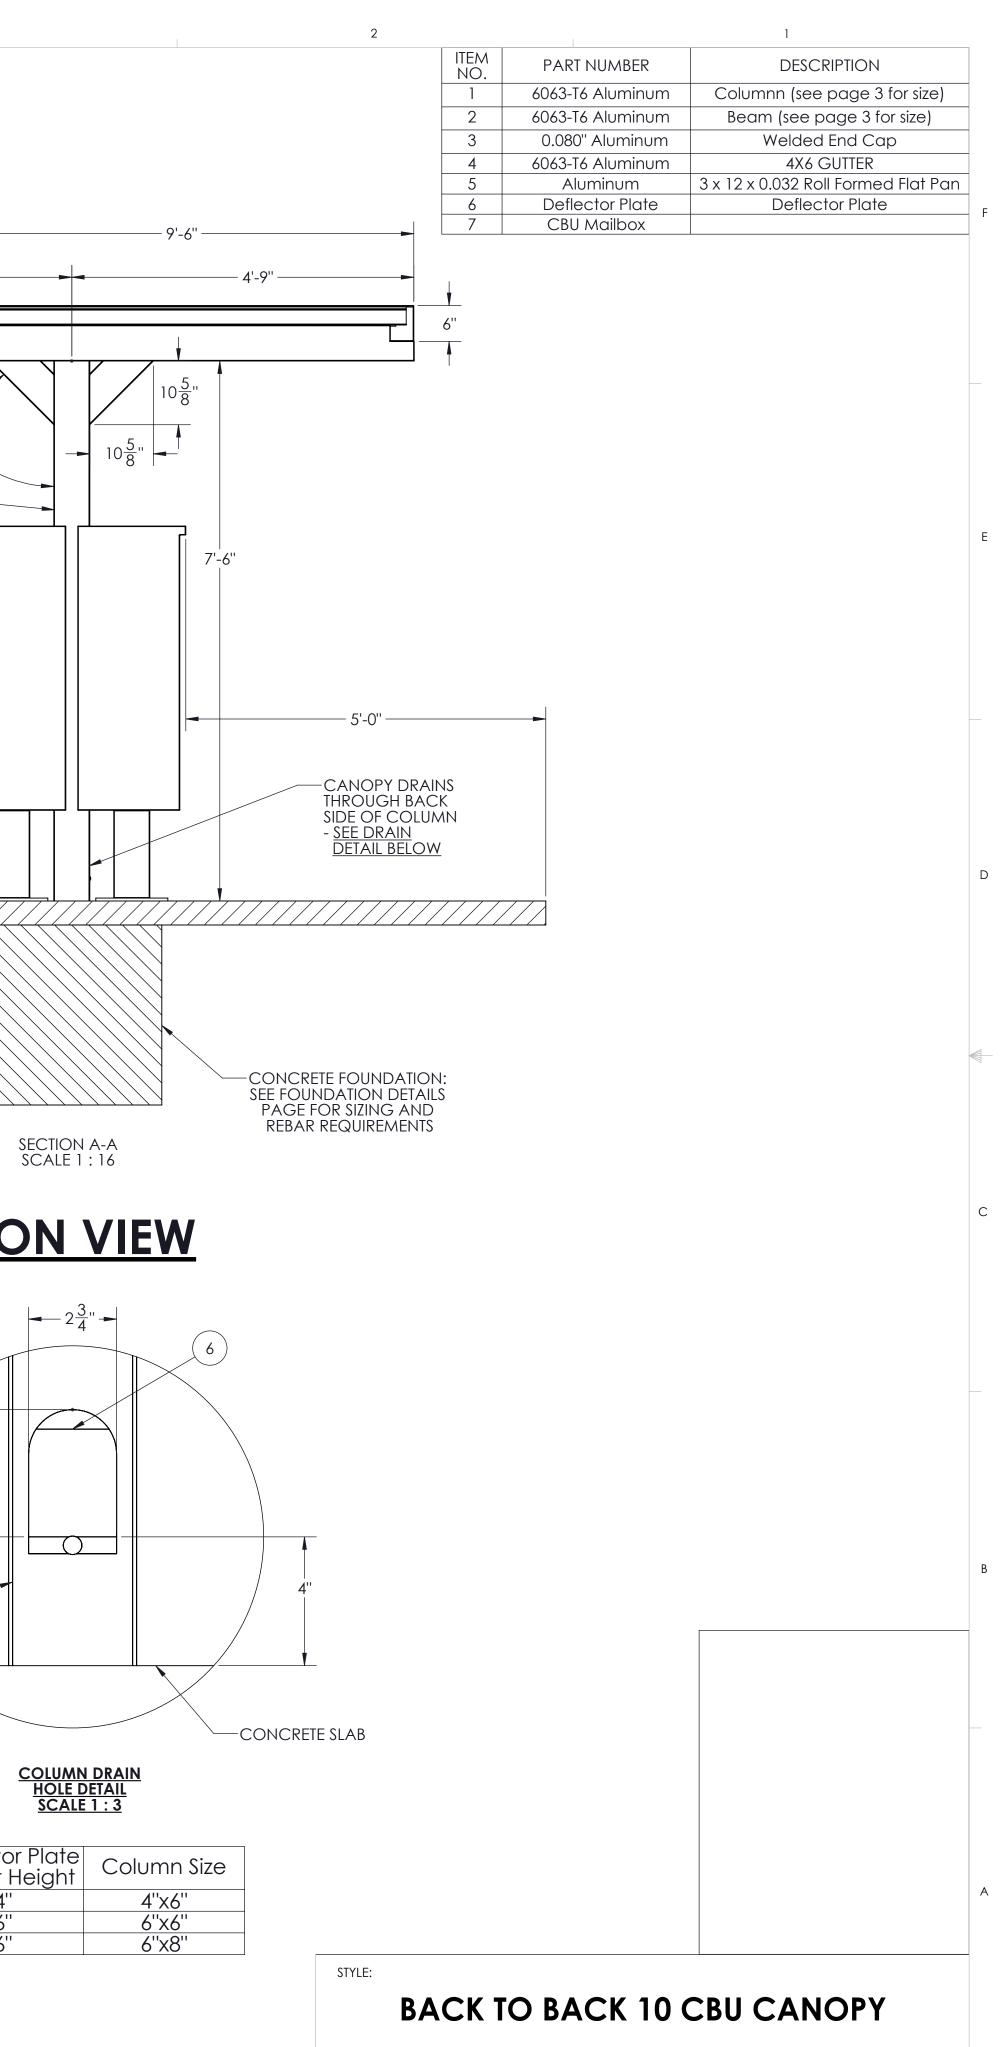

- Wind = 170mph (max), Ground Snow Load = 5psf (max) 6"x8"x0.188" Columns, 6"x6"x0.130" Beams.

3

4

5

6

• Max column height to be 9'-0". Canopy designed at 7'-6" to bottom of beam above finished concrete slab. • See Foundation Details Page for concrete foundation design based on project location design criteria.

Adhere to all local building codes, including layout, foundation design and depth (i.e. frost line depth)

Any canopy lighting required is provided by others and may require additional canopy framing to support.

DESIGN CRITERIA: IBC 2018, ASCE 7-16, ADM 2015, Exposure Category = B, Risk Category = II, Live Load = 20 psf • Wind = 115mph (max), Ground Snow Load = 30psf (max) - 4"x6"x0.150" Columns, 4"x6"x0.125" Beams • Wind = 140mph (max), Ground Snow Load = 5psf (max) - 6"x6"x0.150" Columns, 6"x6"x0.130" Beams