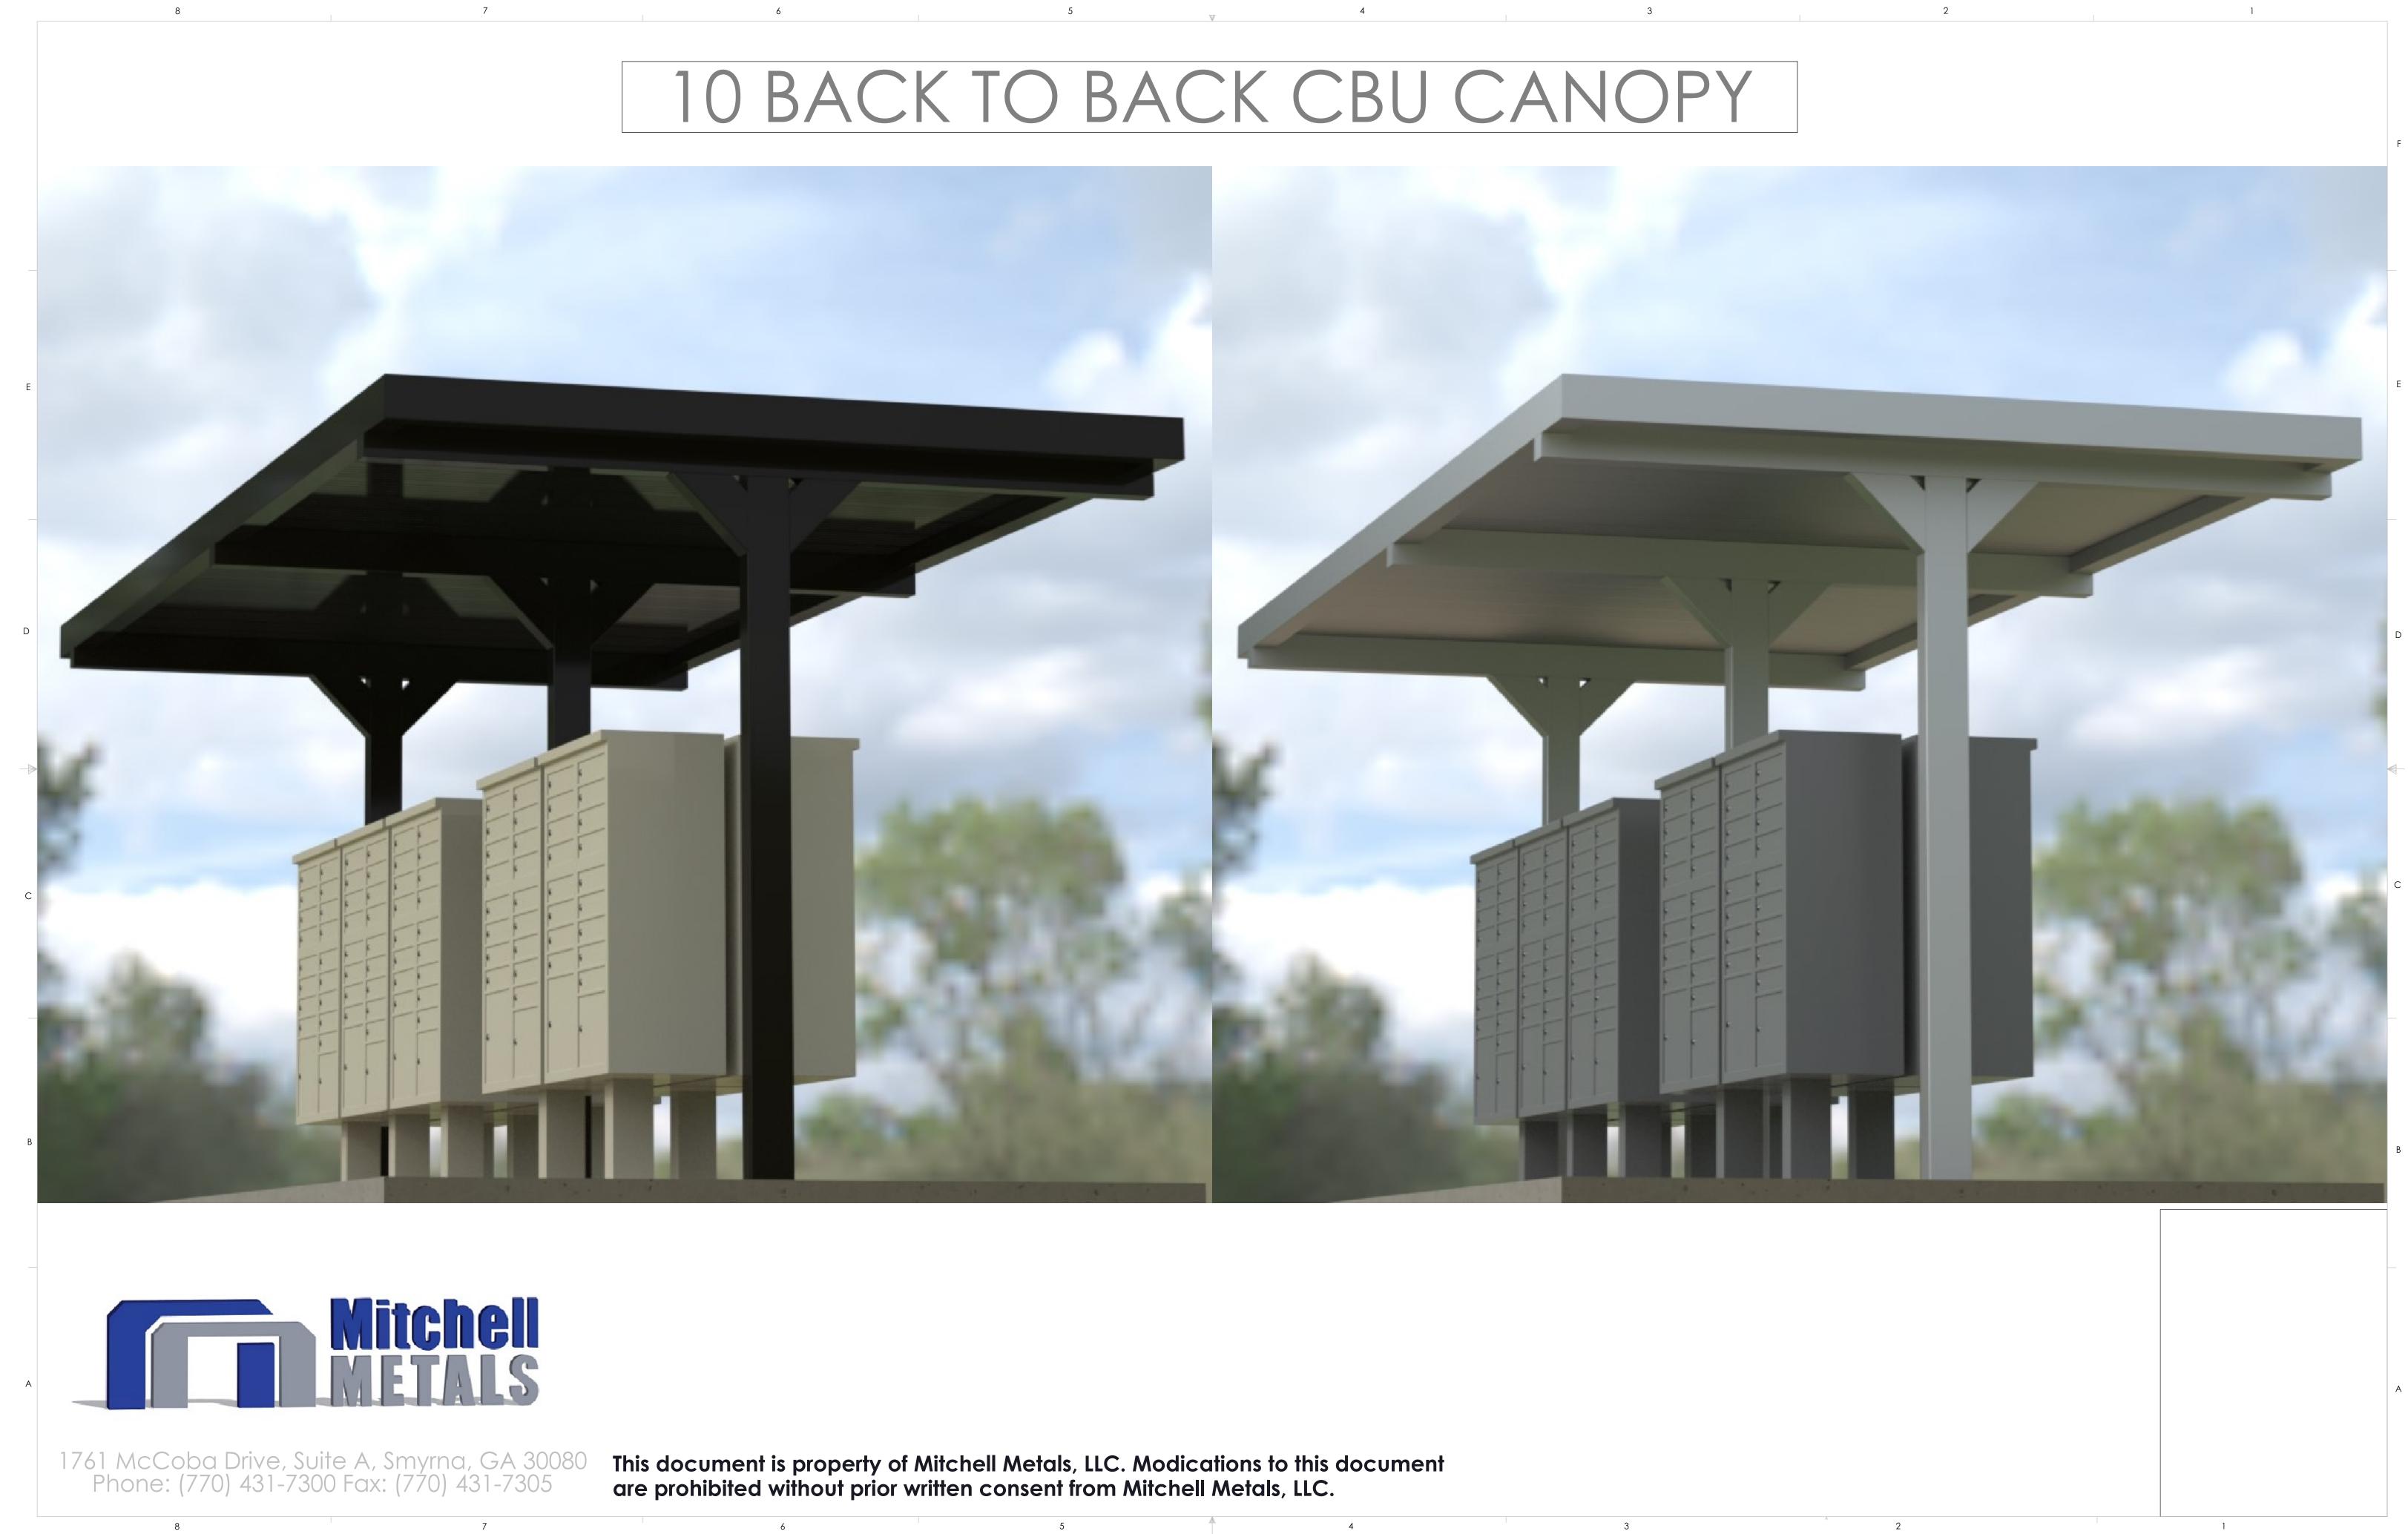

D

С

8

7

This document is property of Mitchell Metals, LLC. Modications to this document are prohibited without prior written consent from Mitchell Metals, LLC.



6

5

# **TOP VIEW - NO DECKING** FRAMING AND GUTTER LAYOUT





2

1





| Deflector Plate<br>Cutout Height | Colu |
|----------------------------------|------|
| 4''                              | 4    |
| 6"                               | 6    |
| 6"                               | 6    |
|                                  |      |

3

4



8

This document is property of Mitchell Metals, LLC. Modications to this document are prohibited without prior written consent from Mitchell Metals, LLC.



6

5

# **TOP VIEW COLUMN/MAILBOX/CONCRETE LAYOUT**

7

## 3

## **GENERAL NOTES:**

4

- Minimum footing size is based o