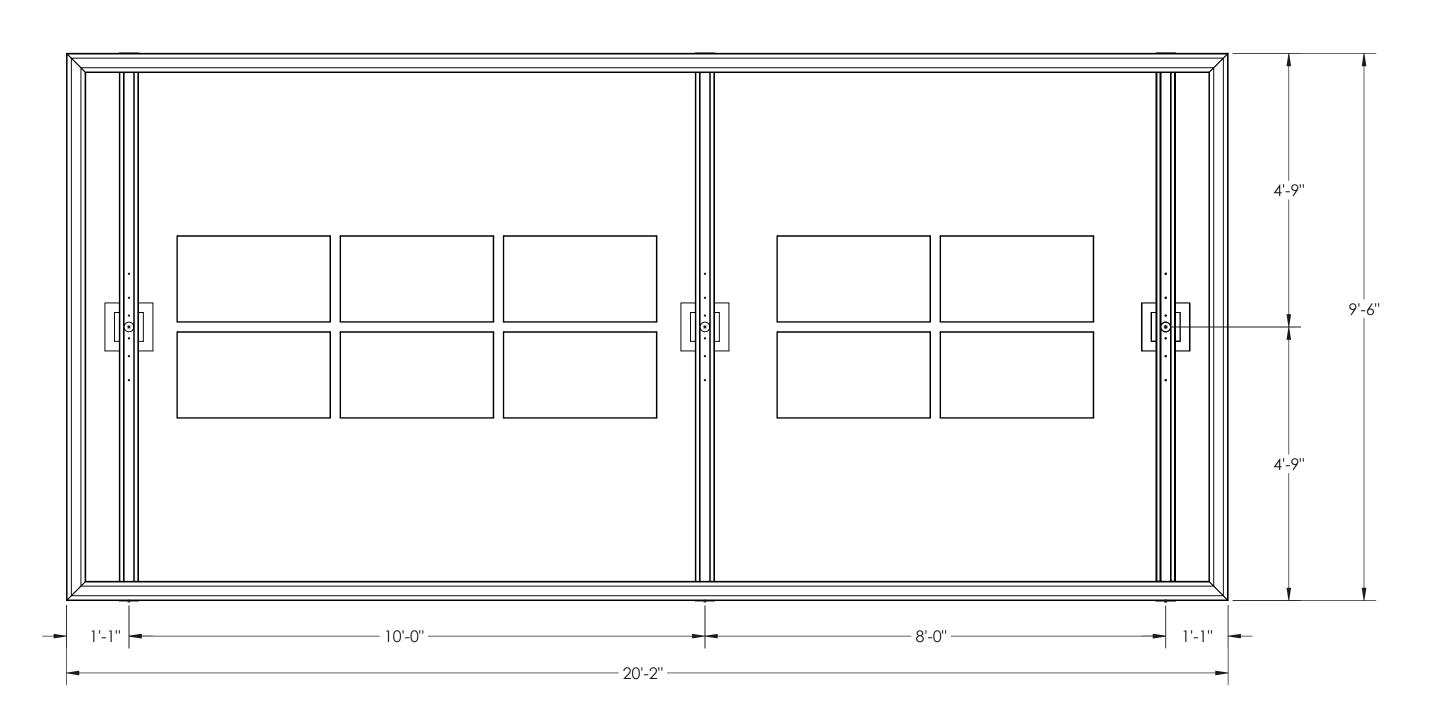

D

С

8

7

This document is property of Mitchell Metals, LLC. Modications to this document are prohibited without prior written consent from Mitchell Metals, LLC.



6

5

# **TOP VIEW - NO DECKING** FRAMING AND GUTTER LAYOUT





2

1





| Deflector Plate<br>Cutout Height | Colu |
|----------------------------------|------|
| 4''                              | 4    |
| 6"                               | 6    |
| 6"                               | 6    |
|                                  |      |

3

4



8

This document is property of Mitchell Metals, LLC. Modications to this document are prohibited without prior written consent from Mitchell Metals, LLC.



6

5

# **TOP VIEW COLUMN/MAILBOX/CONCRETE LAYOUT**

7

## 3

## **GENERAL NOTES:**

4

- Minimum footing size is based on 1500 PSF soil condtion.
- Canopy designs comply with USPS Developers and Builders Guide.
- Reference 2010 ADA Standards for Accessible Design for concrete pad design.
-