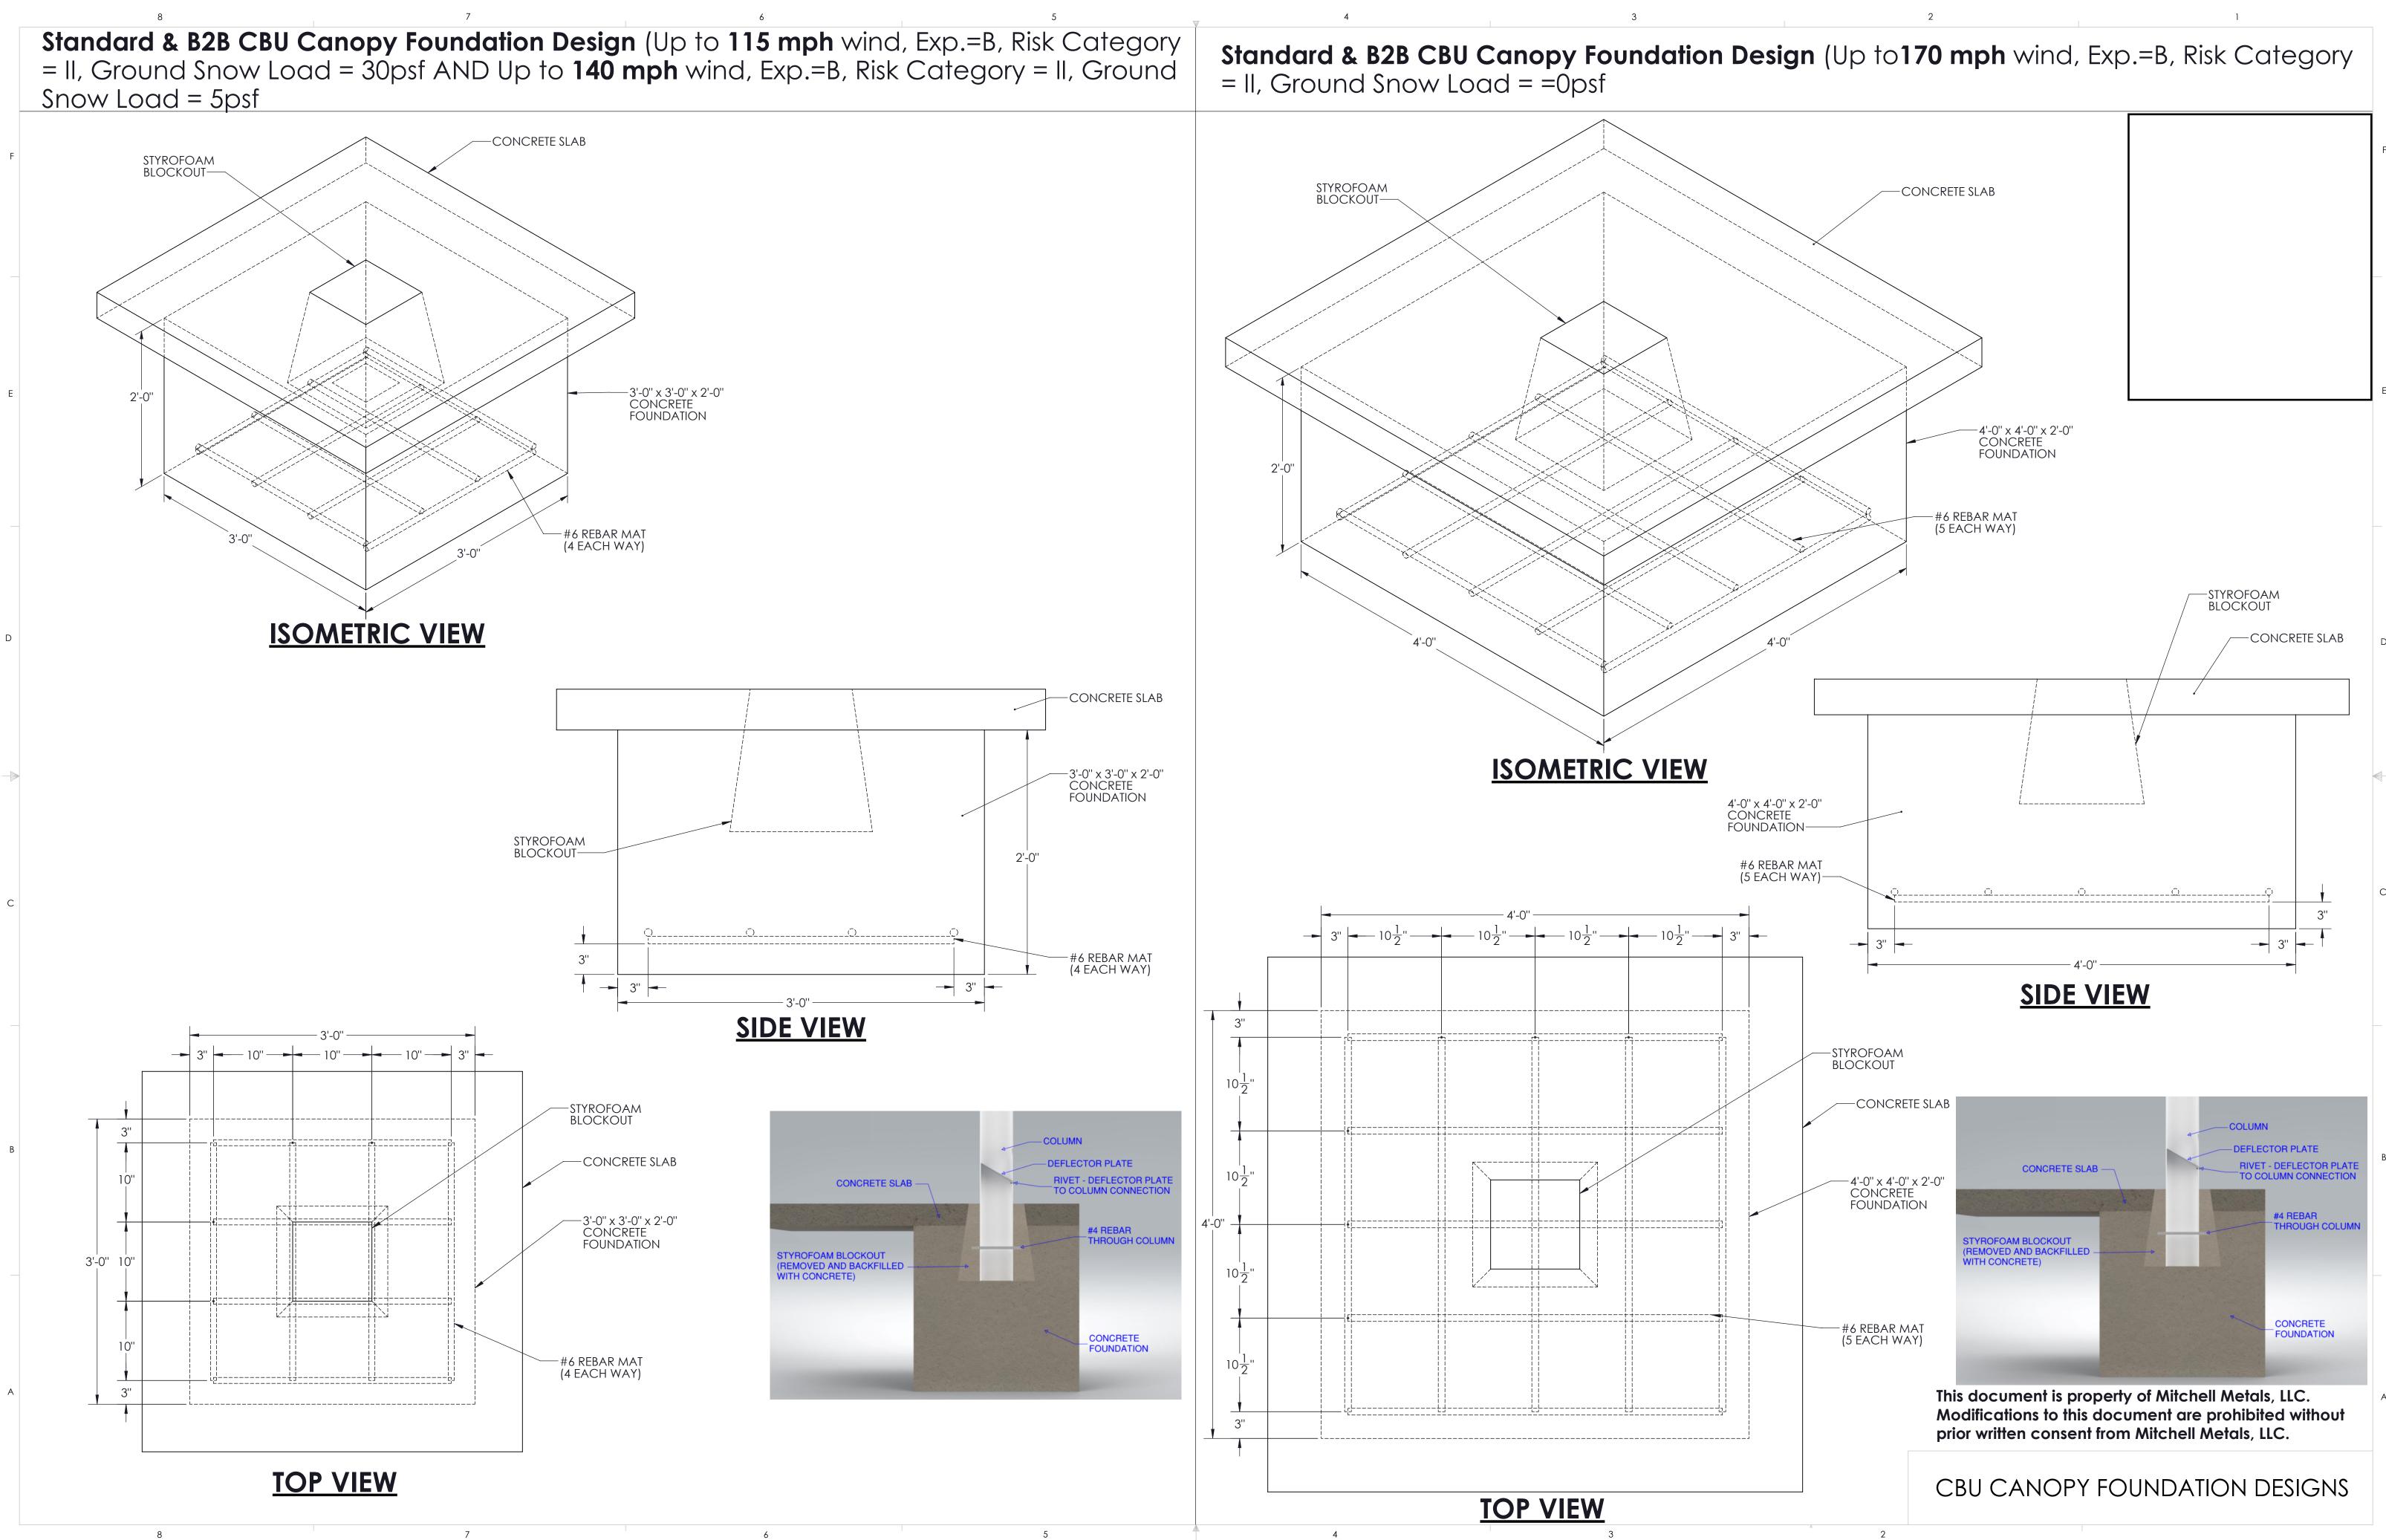

## **GENERAL NOTES:**

4

- Minimum footing size is based on 1500 PSF soil condtion.
- Canopy designs comply with USPS Developers and Builders Guide.
- Reference 2010 ADA Standards for Accessible Design for concrete pad design.
- Reference Mitchell Metals CBU Canopy Cover Specifications Section 105500 Postal Specialties

- Wind = 170mph (max), Ground Snow Load = 5psf (max) 6"x8"x0.188" Columns, 6"x6"x0.130" Beams.

3

4

5

6

• Max column height to be 9'-0". Canopy designed at 7'-6" to bottom of beam above finished concrete slab. • See Foundation Details Page for concrete foundation design based on project location design criteria.

Adhere to all local building codes, including layout, foundation design and depth (i.e. frost line depth)

Any canopy lighting required is provided by others and may require additional canopy framing to support.

DESIGN CRITERIA: IBC 2018, ASCE 7-16, ADM 2015, Exposure Category = B, Risk Category = II, Live Load = 20 psf • Wind = 115mph (max), Ground Snow Load = 30psf (max) - 4"x6"x0.150" Columns, 4"x6"x0.125" Beams • Wind = 140mph (max), Ground Snow Load = 5psf (max) - 6"x6"x0.150" Columns, 6"x6"x0.130" Beams