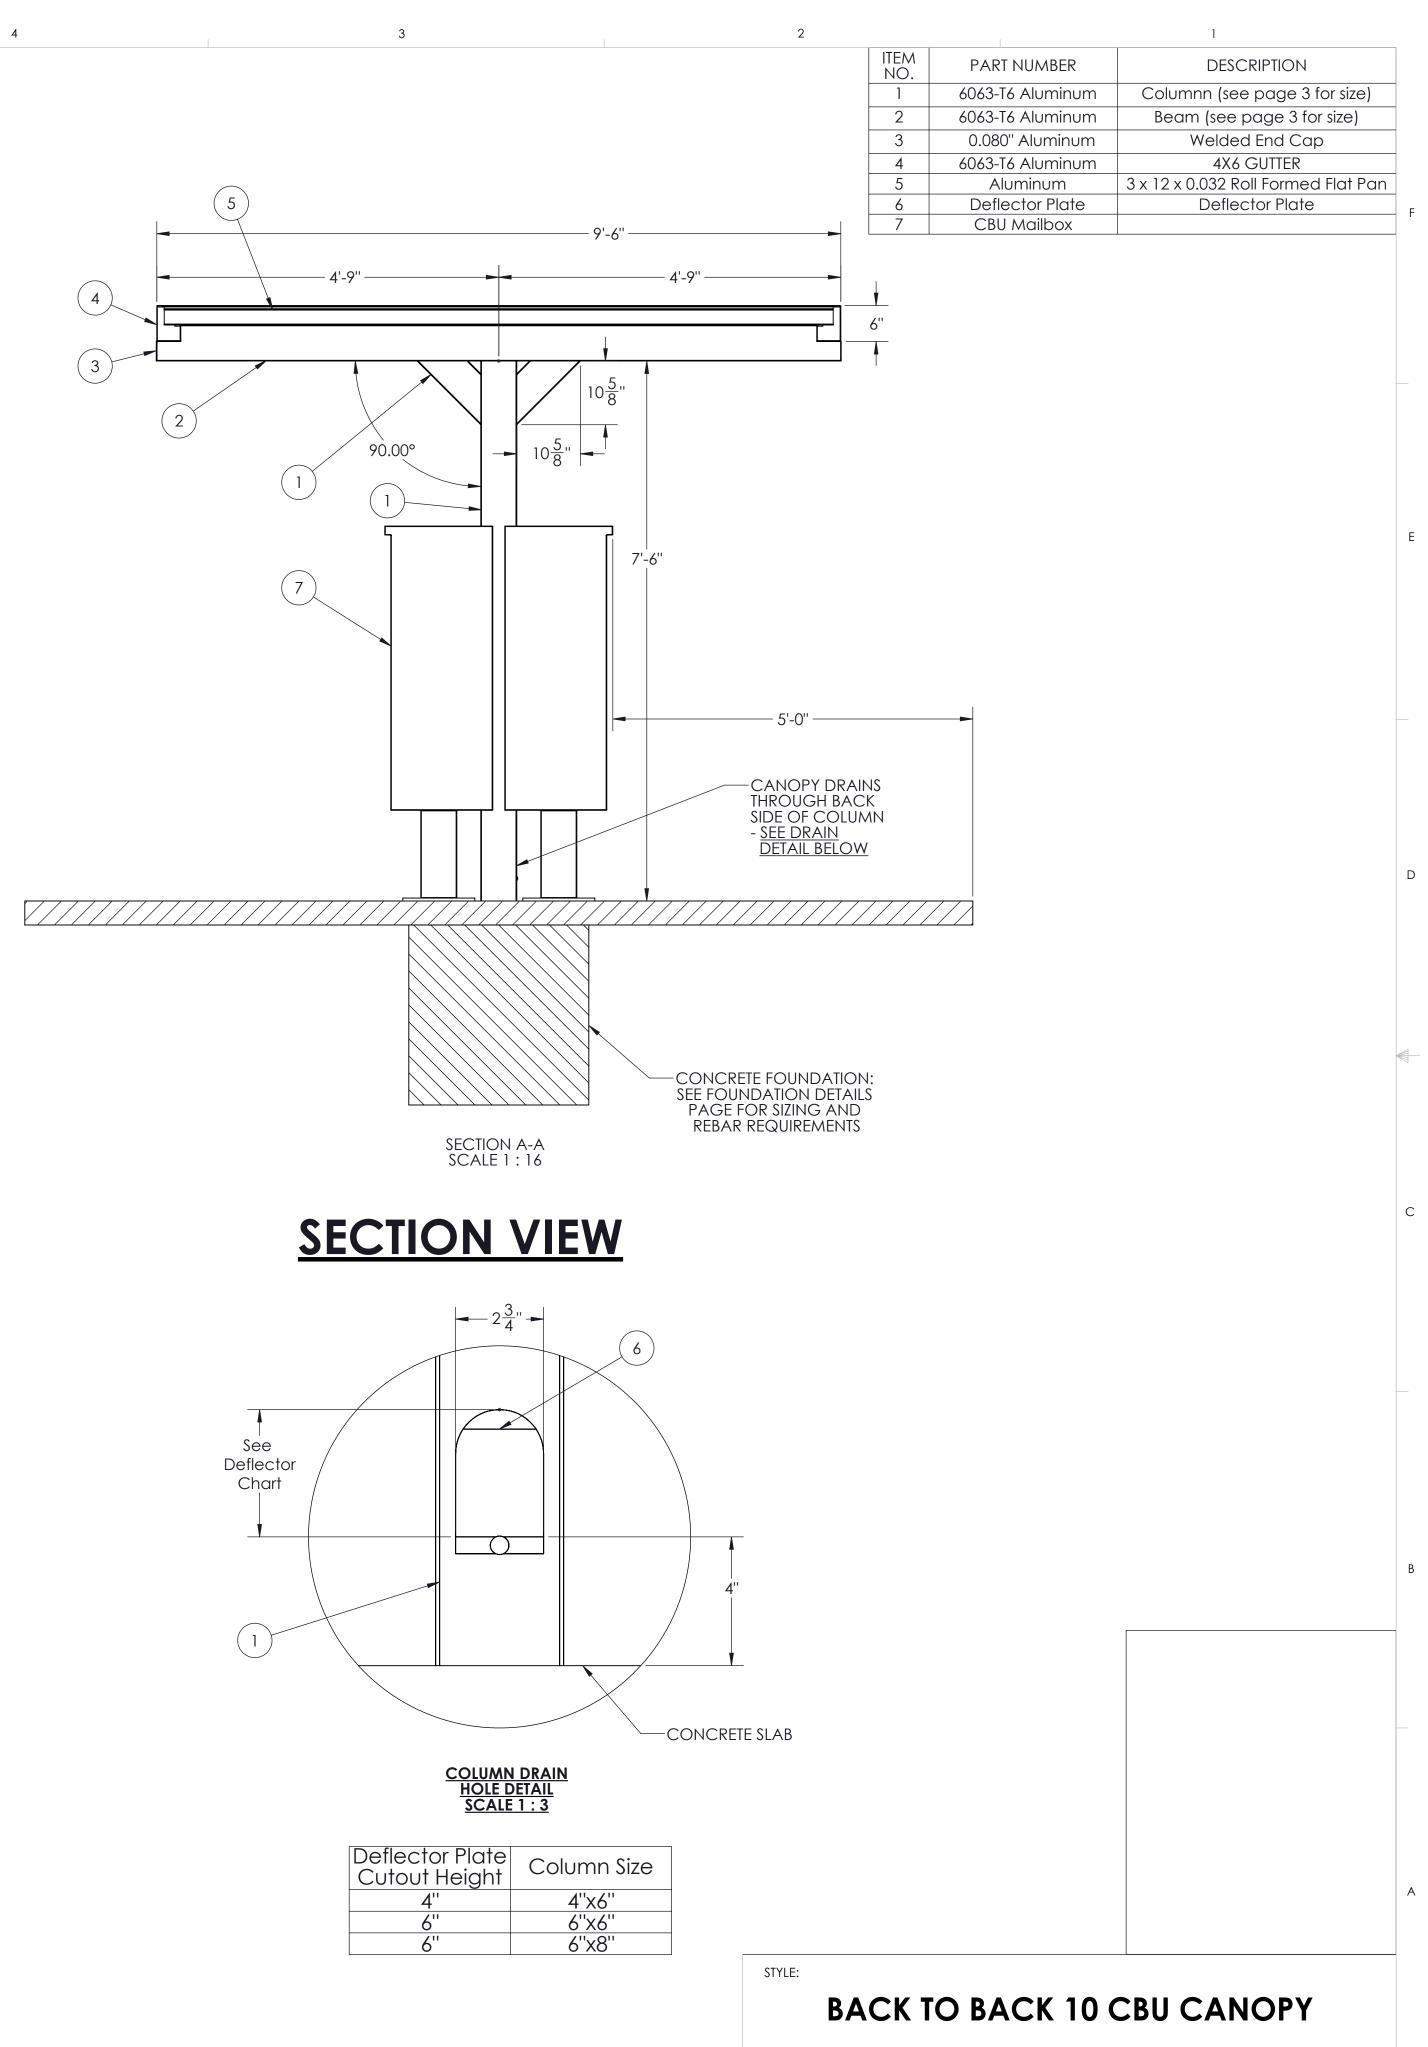

- Wind = 170mph (max), Ground Snow Load = 5psf (max) 6"x8"x0.188" Columns, 6"x6"x0.130" Beams.

3

4

5

6

• Max column height to be 9'-0". Canopy designed at 7'-6" to bottom of beam above finished concrete slab. • See Foundation Details Page for concrete foundation design based on project location design criteria.

# TOP VIEW LAYOUT FOOTING & BLOCKOUT

STYLE:

2

**BACK TO BACK 10 CBU CANOPY** 