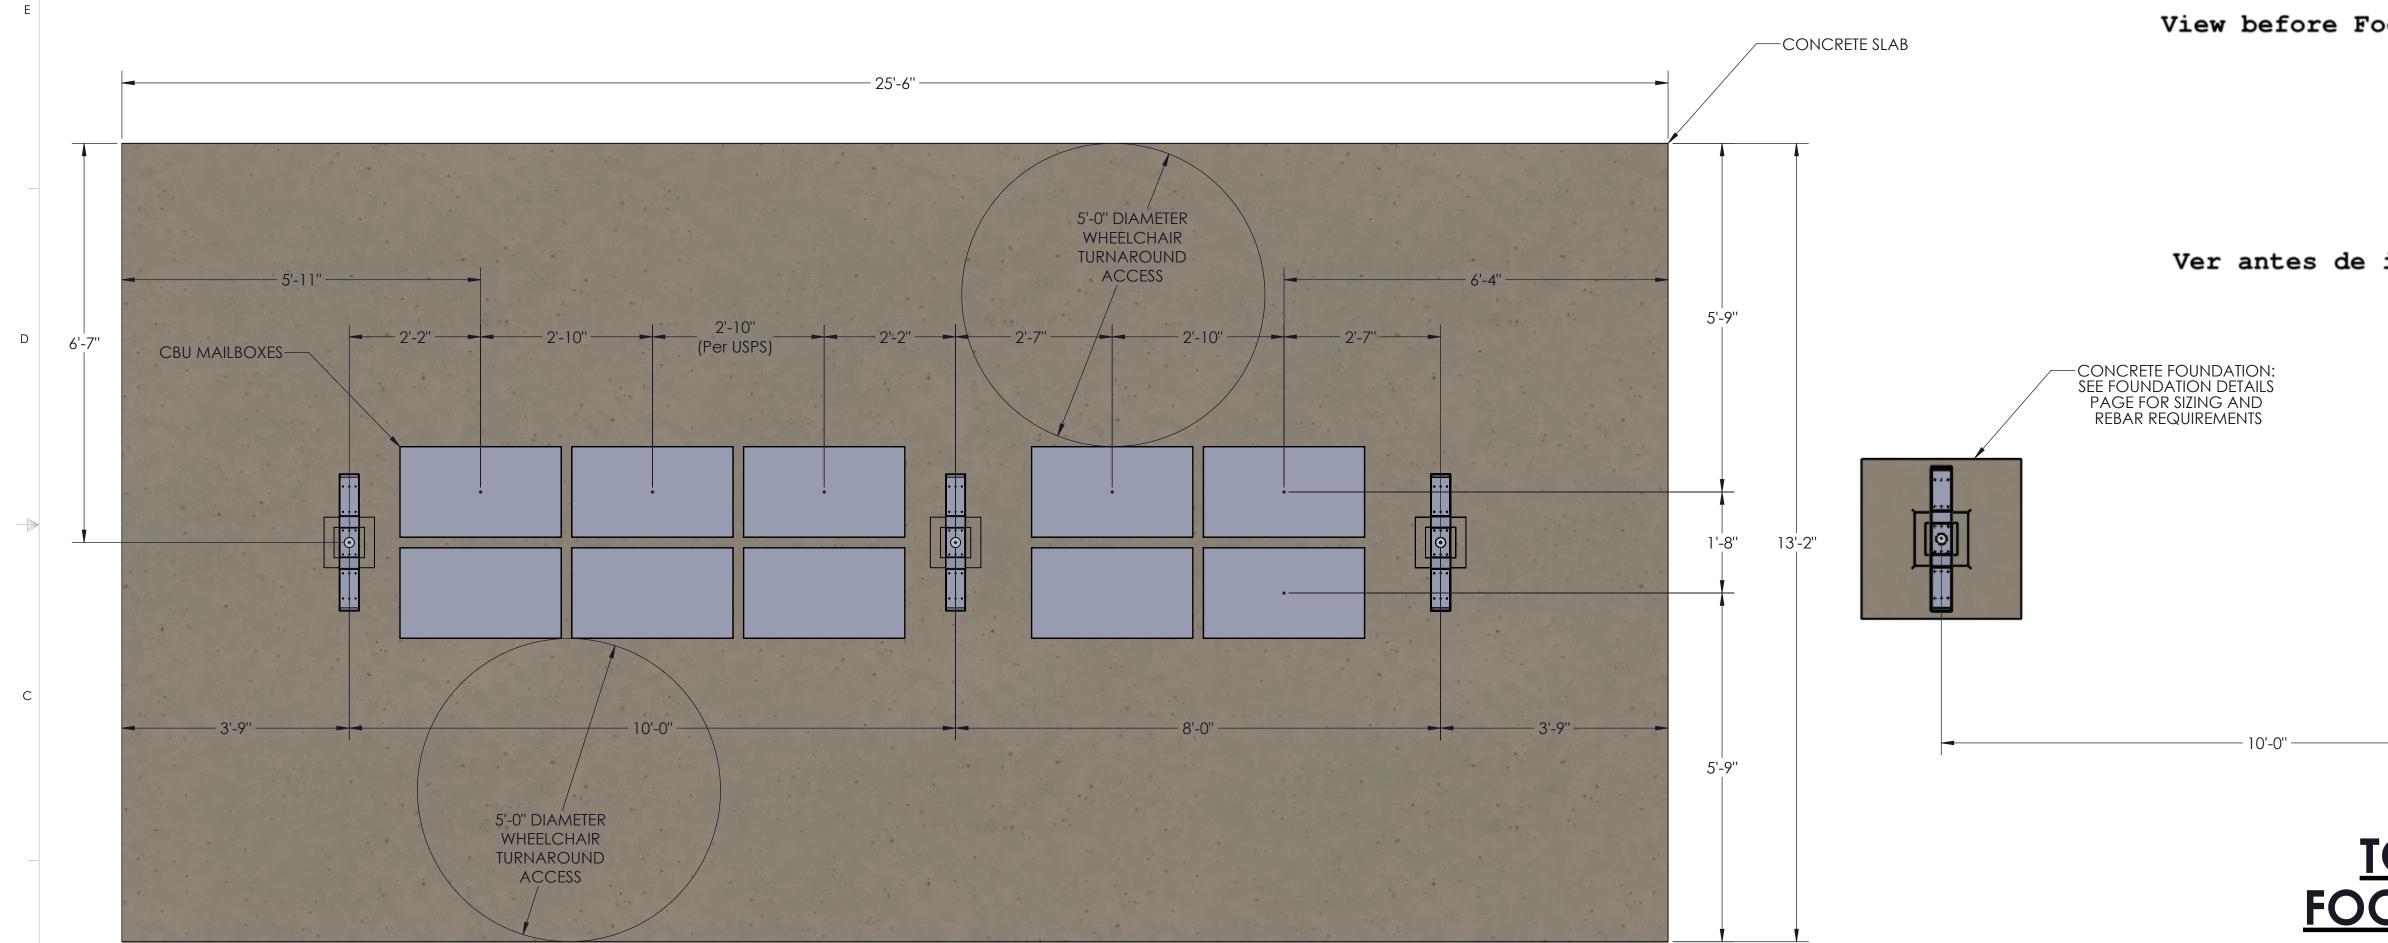

# **TOP VIEW COLUMN/MAILBOX/CONCRETE LAYOUT**

7

View before Footing and Blockout Installation

2

Ver antes de instalar la zapata de concreto