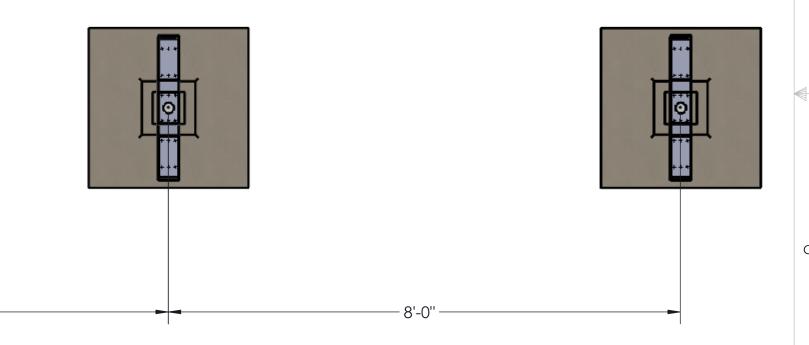

# TOP VIEW LAYOUT FOOTING & BLOCKOUT

STYLE:

2

**BACK TO BACK 10 CBU CANOPY** 