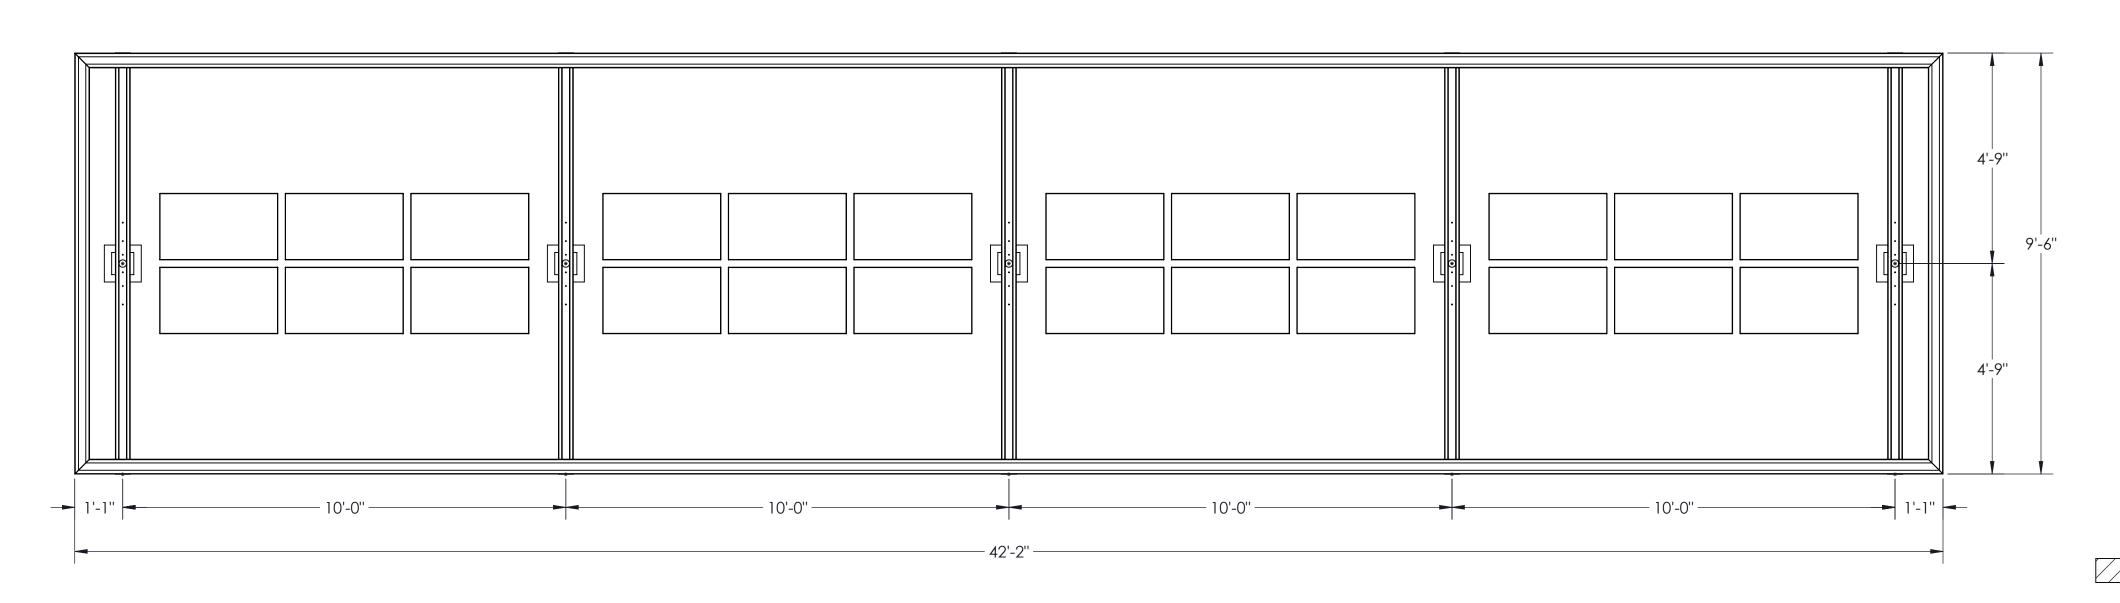

# **TOP VIEW** COLUMN/MAILBOX/CONCRETE LAYOUT

**TOP VIEW LAYOUT** 

FOOTING & BLOCKOUT

5

Max column height to be 9'-0". Canopy designed at 7'-6" to bottom of beam above finished concrete slab. See Foundation Details Page for concrete foundation design based on project location design criteria.