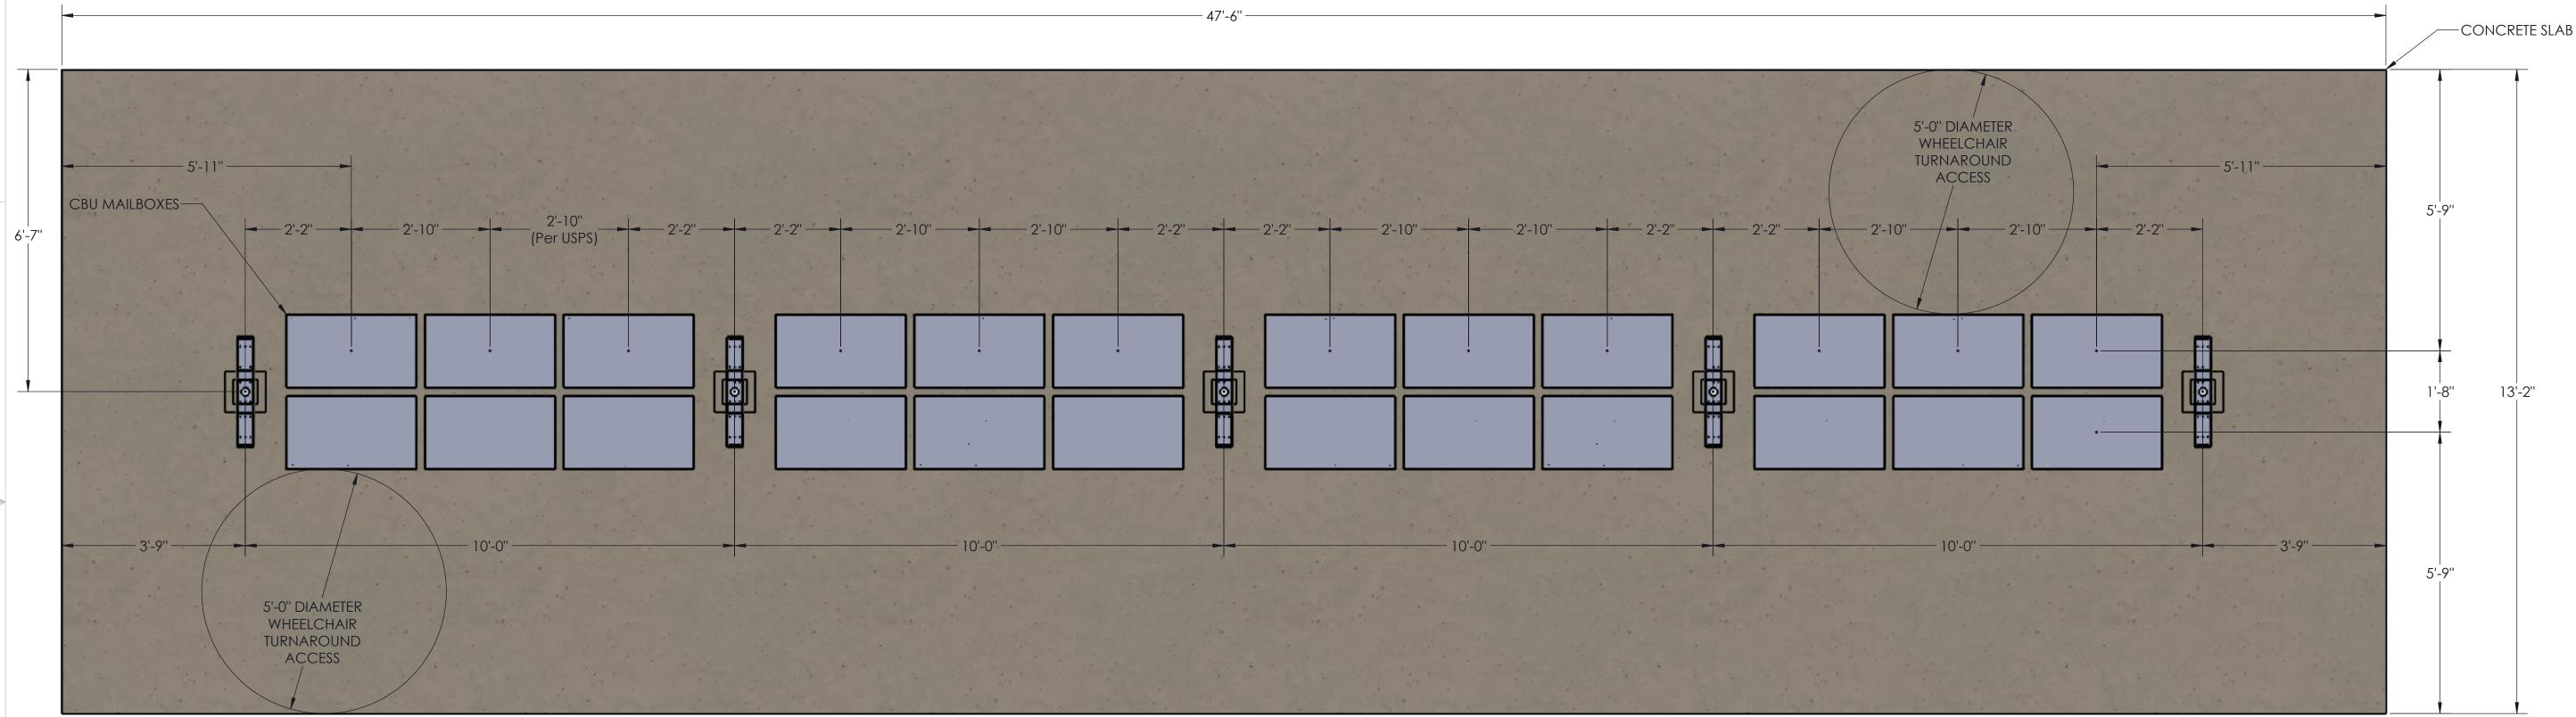

# **TOP VIEW** COLUMN/MAILBOX/CONCRETE LAYOUT

**TOP VIEW LAYOUT** 

FOOTING & BLOCKOUT

5

Max column height to be 9'-0". Canopy designed at 7'-6" to bottom of beam above finished concrete slab. See Foundation Details Page for concrete foundation design based on project location design criteria.

Adhere to all local building codes, including layout, foundation design and depth (i.e. frost line depth)

Any canopy lighting required is provided by others and may require additional canopy framing to support. Reference 2010 ADA Standards for Accessible Design for concrete pad design.

Reference Mitchell Metals CBU Canopy Cover Specifications - Section 105500 - Postal Specialties

2

DESIGN CRITERIA: IBC 2018, ASCE 7-16, ADM 2015, Exposure Category = B, Risk Category = II, Live Load = 20 psf • Wind = 115mph (max), Ground Snow Load = 30psf (max) - 4"x6"x0.150" Columns, 4"x6"x0.125" Beams • Wind = 140mph (max), Ground Snow Load = 5psf (max) - 6"x6"x0.150" Columns, 6"x6"x0.130" Beams