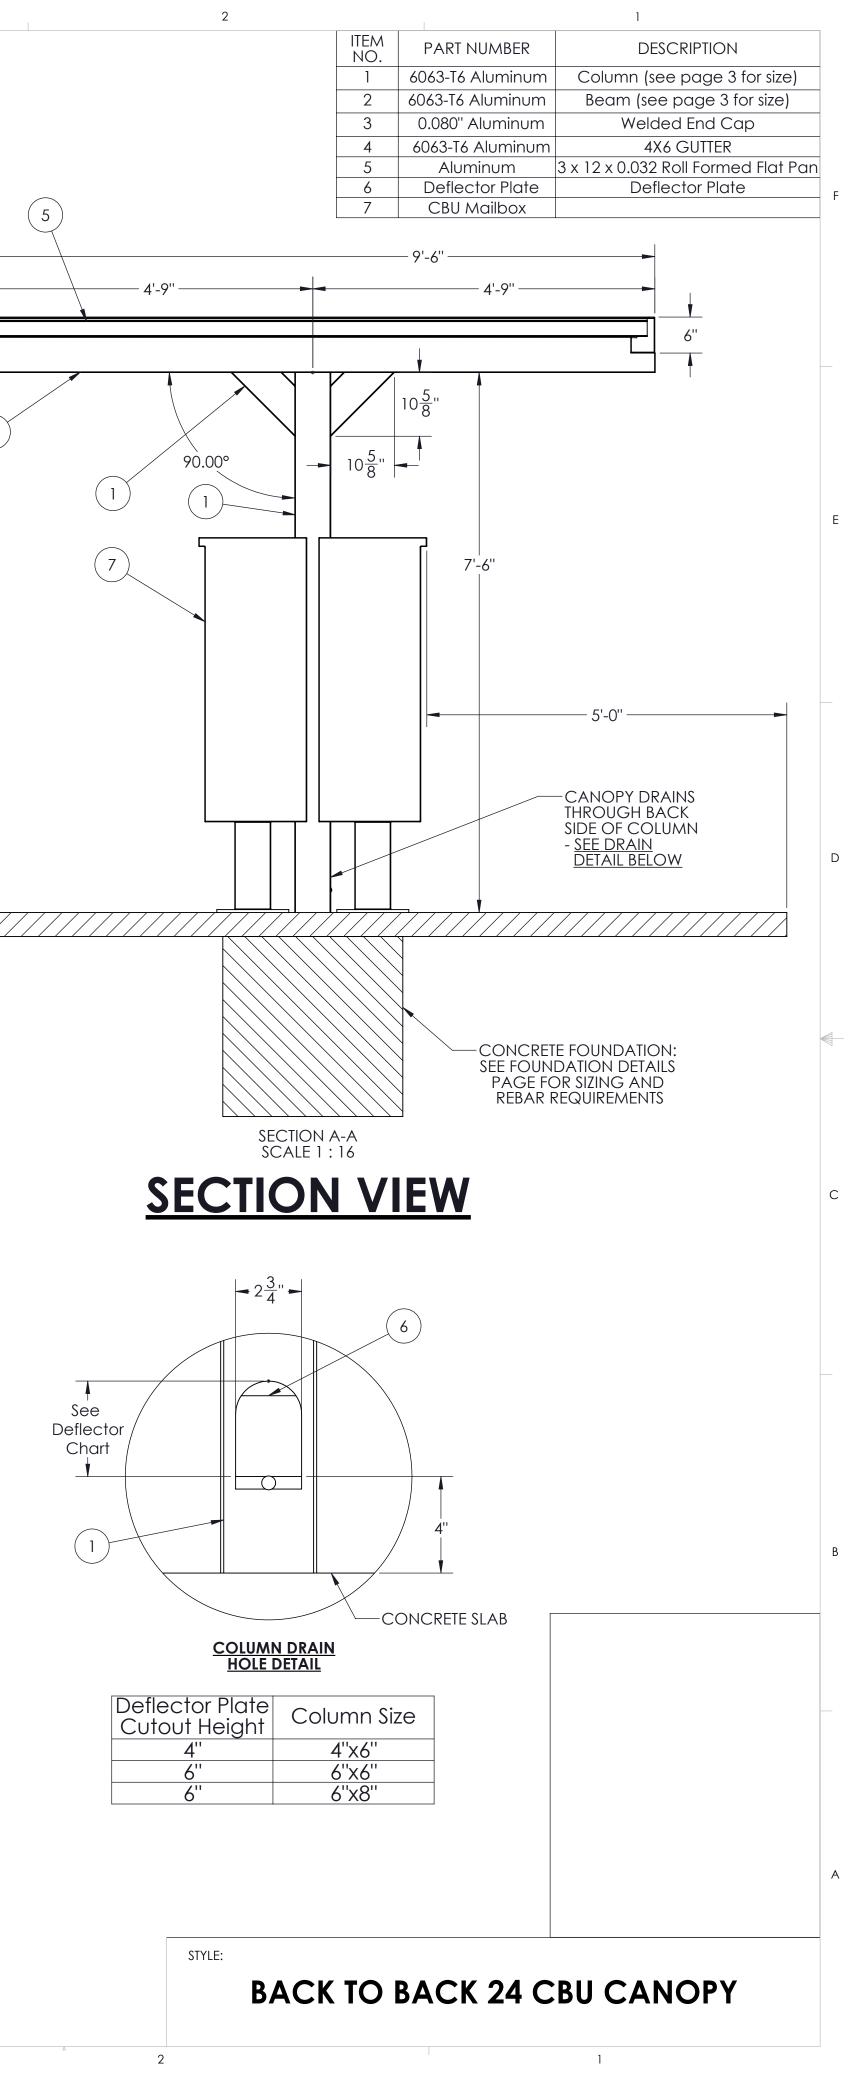

## **GENERAL NOTES:**

- Minimum footing size is based on 1500 PSF soil condtion.
- Canopy designs comply with USPS Developers and Builders Guide.

3

4

5

# **TOP VIEW** COLUMN/MAILBOX/CONCRETE LAYOUT

**TOP VIEW LAYOUT** 

FOOTING & BLOCKOUT

5

Max column height to be 9'-0". Canopy designed at 7'-6" to bottom of beam above finished concrete slab. See Foundation Details Page for concrete foundation design based on project location design criteria.

Adhere to all local building codes, including layout, foundation design and depth (i.e. frost line depth)

Any canopy lighting required is provided by others and may require additional canopy framing to support. Reference 2010 ADA Standards for Accessible Design for concrete pad design.

Reference Mitchell Metals CBU Canopy Cover Specifications - Section 105500 - Postal Specialties

2

DESIGN CRITERIA: IBC 2018, ASCE 7-16, ADM 2015, Exposure Category = B, Risk Category = II, Live Load = 20 psf • Wind = 115mph (max), Ground Snow Load = 30psf (max) - 4"x6"x0.150" Columns, 4"x6"x0.125" Beams • Wind = 140mph (max), Ground Snow Load = 5psf (max) - 6"x6"x0.150" Columns, 6"x6"x0.130" Beams

• Wind = 170mph (max), Ground Snow Load = 5psf (max) - 6"x8"x0.188" Columns, 6"x6"x0.130" Beams.

View before Footing and Blockout Installation

STYLE:

2

Ver antes de instalar la zapata de concreto

**BACK TO BACK 24 CBU CANOPY** 