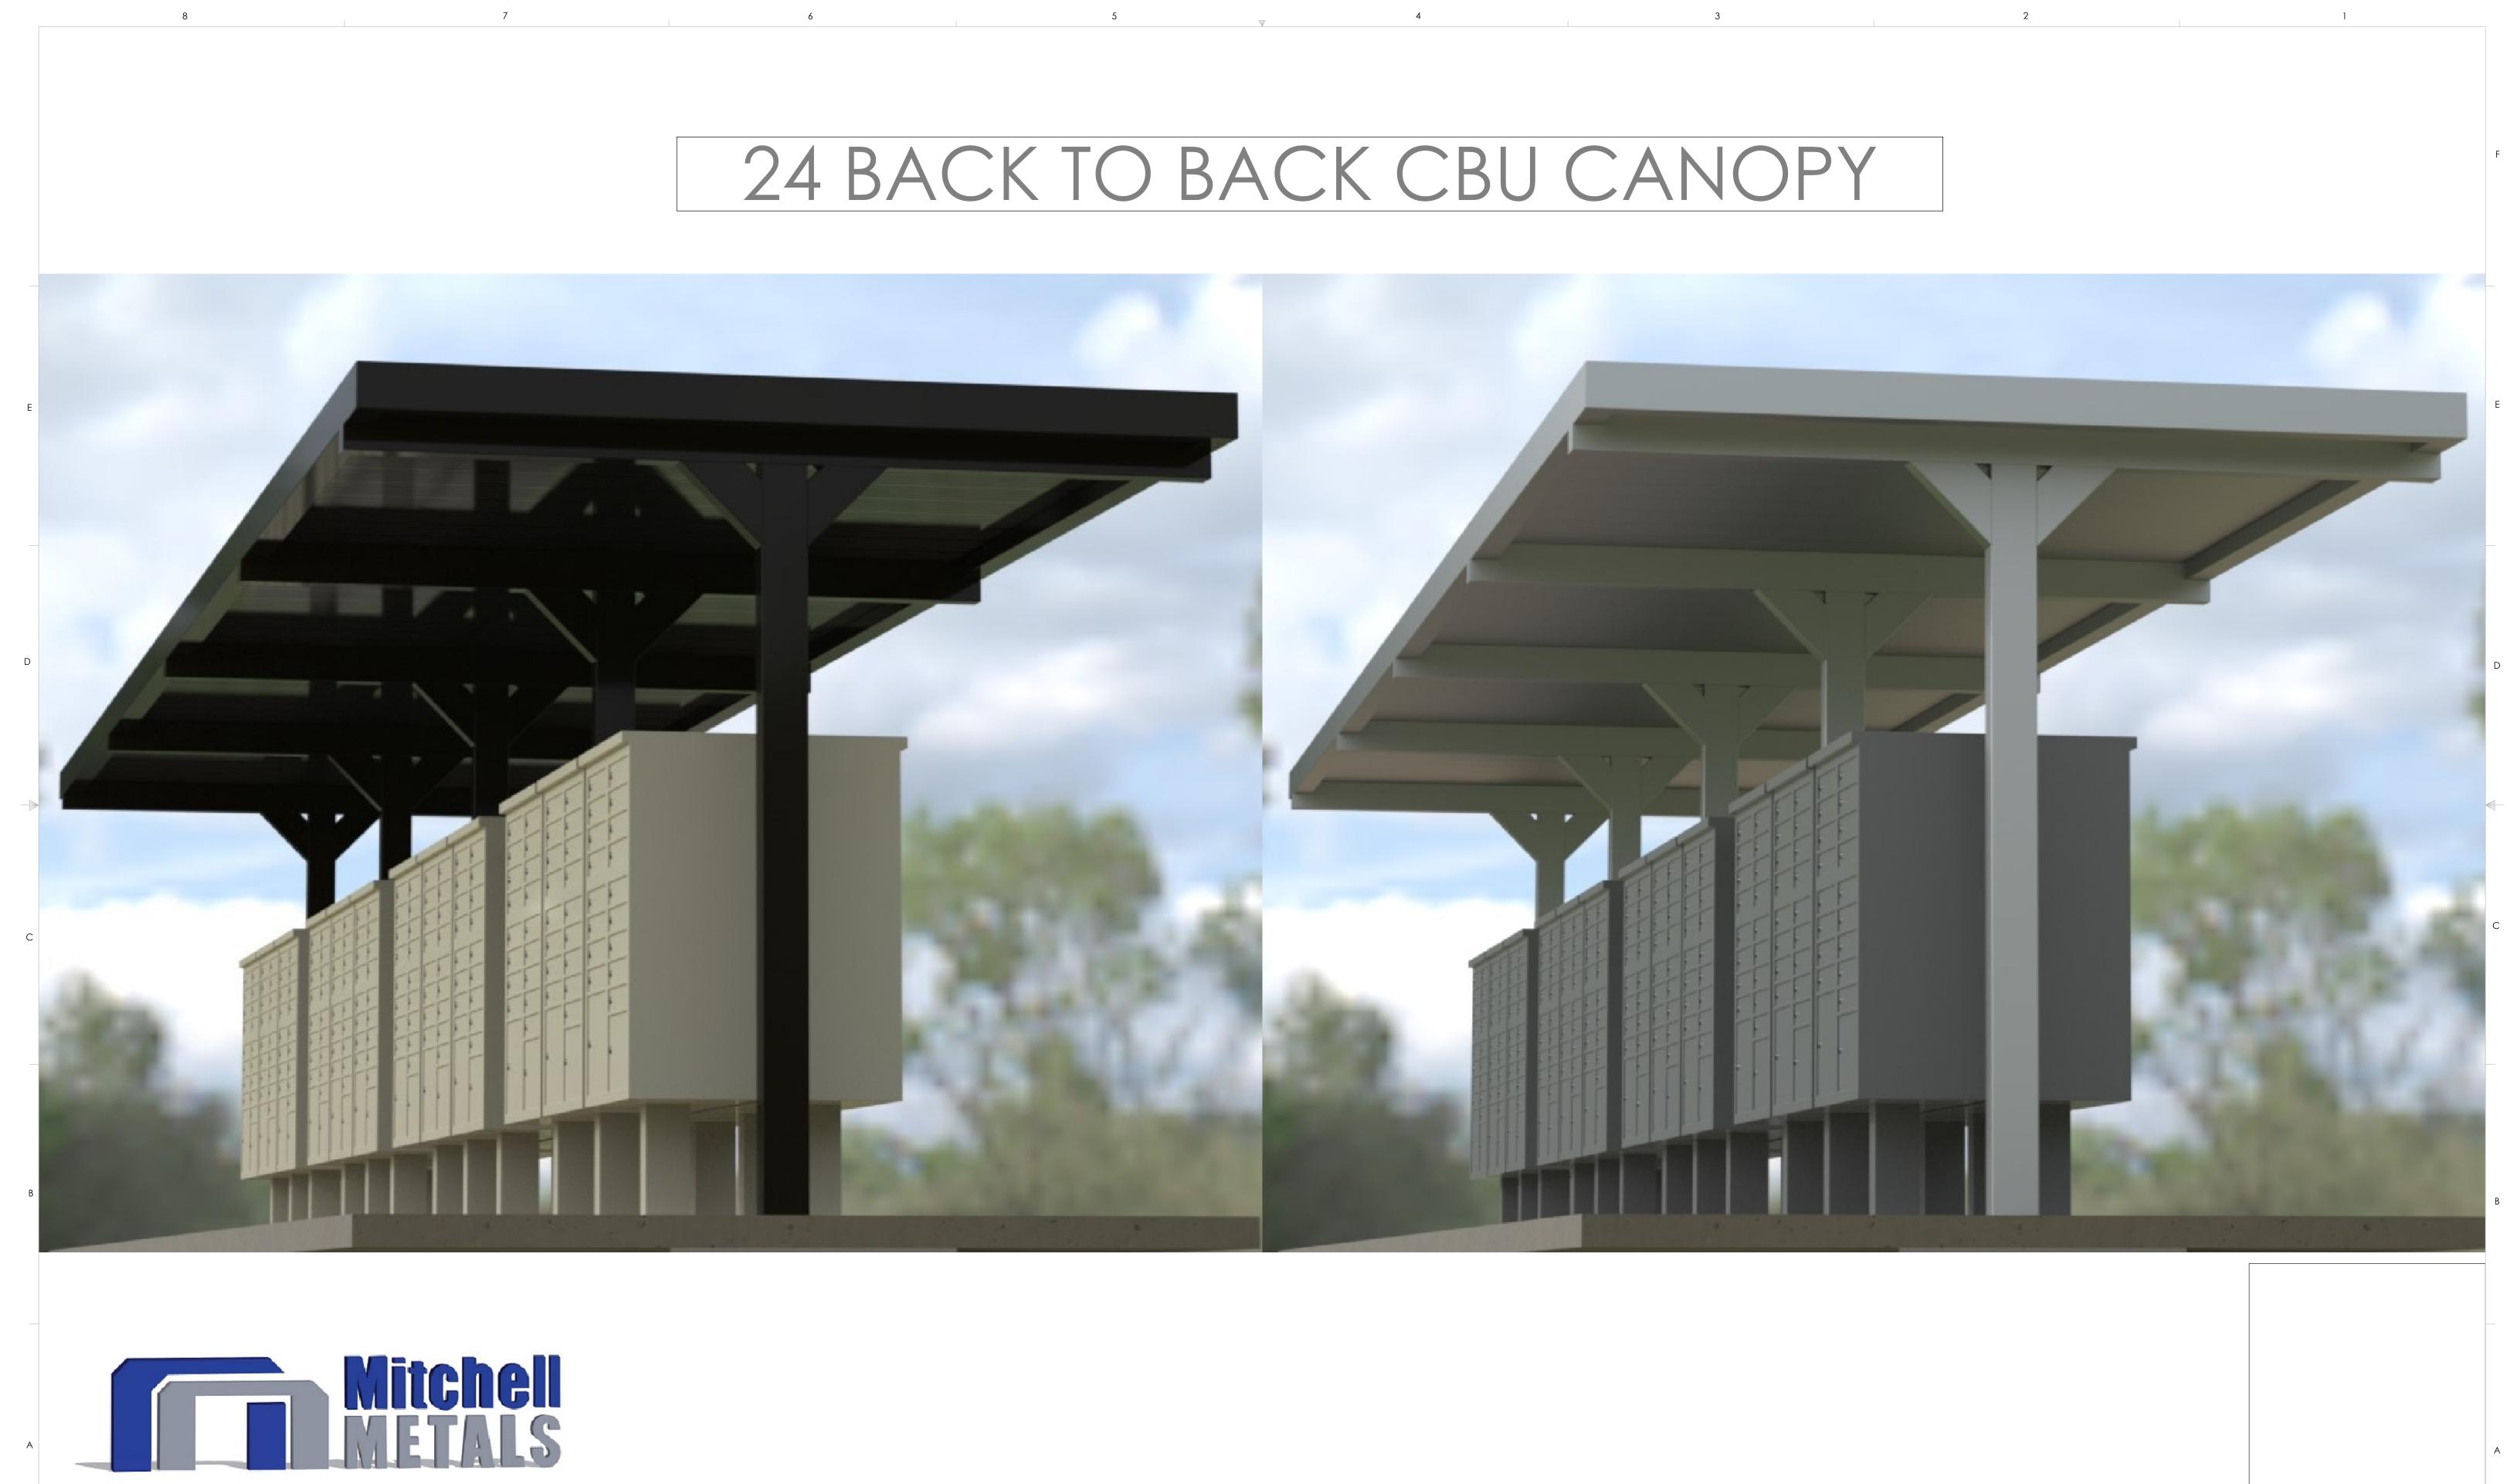

• Wind = 170mph (max), Ground Snow Load = 5psf (max) - 6"x8"x0.188" Columns, 6"x6"x0.130" Beams.

View before Footing and Blockout Installation

STYLE:

2

Ver antes de instalar la zapata de concreto

**BACK TO BACK 24 CBU CANOPY** 