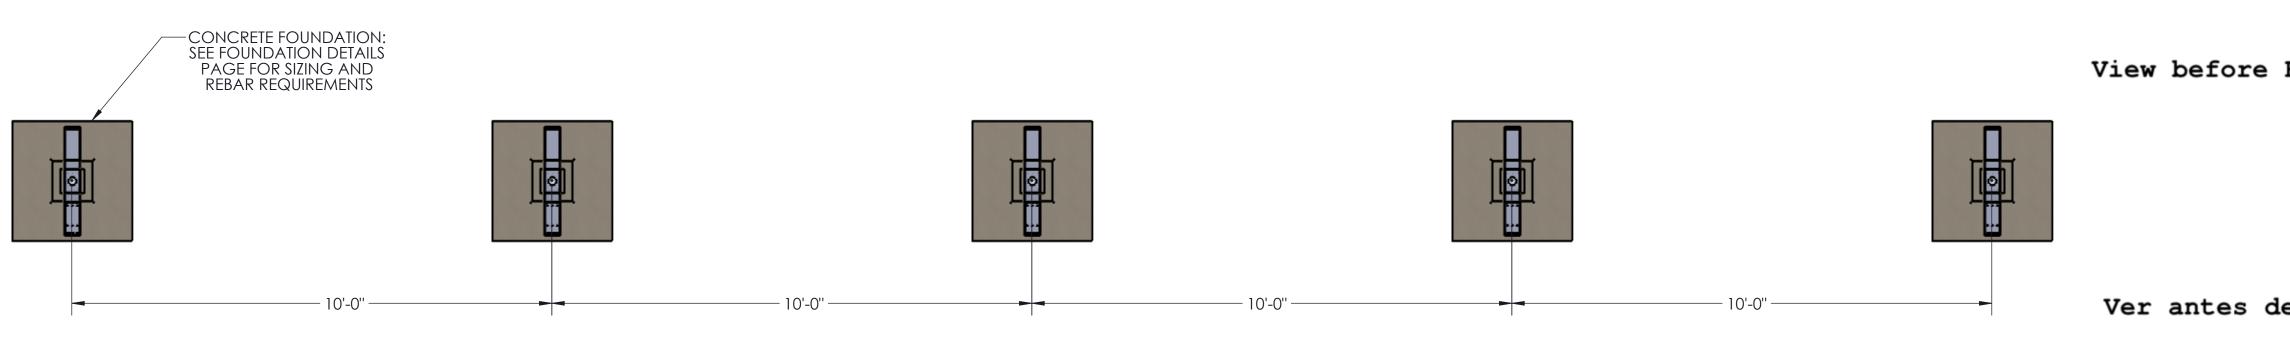

• Wind = 170mph (max), Ground Snow Load = 5psf (max) - 6"x8"x0.188" Columns, 6"x6"x0.130" Beams.

View before Footing and Blockout Installation

STYLE:

2

Ver antes de instalar la zapata de concreto

**BACK TO BACK 24 CBU CANOPY** 