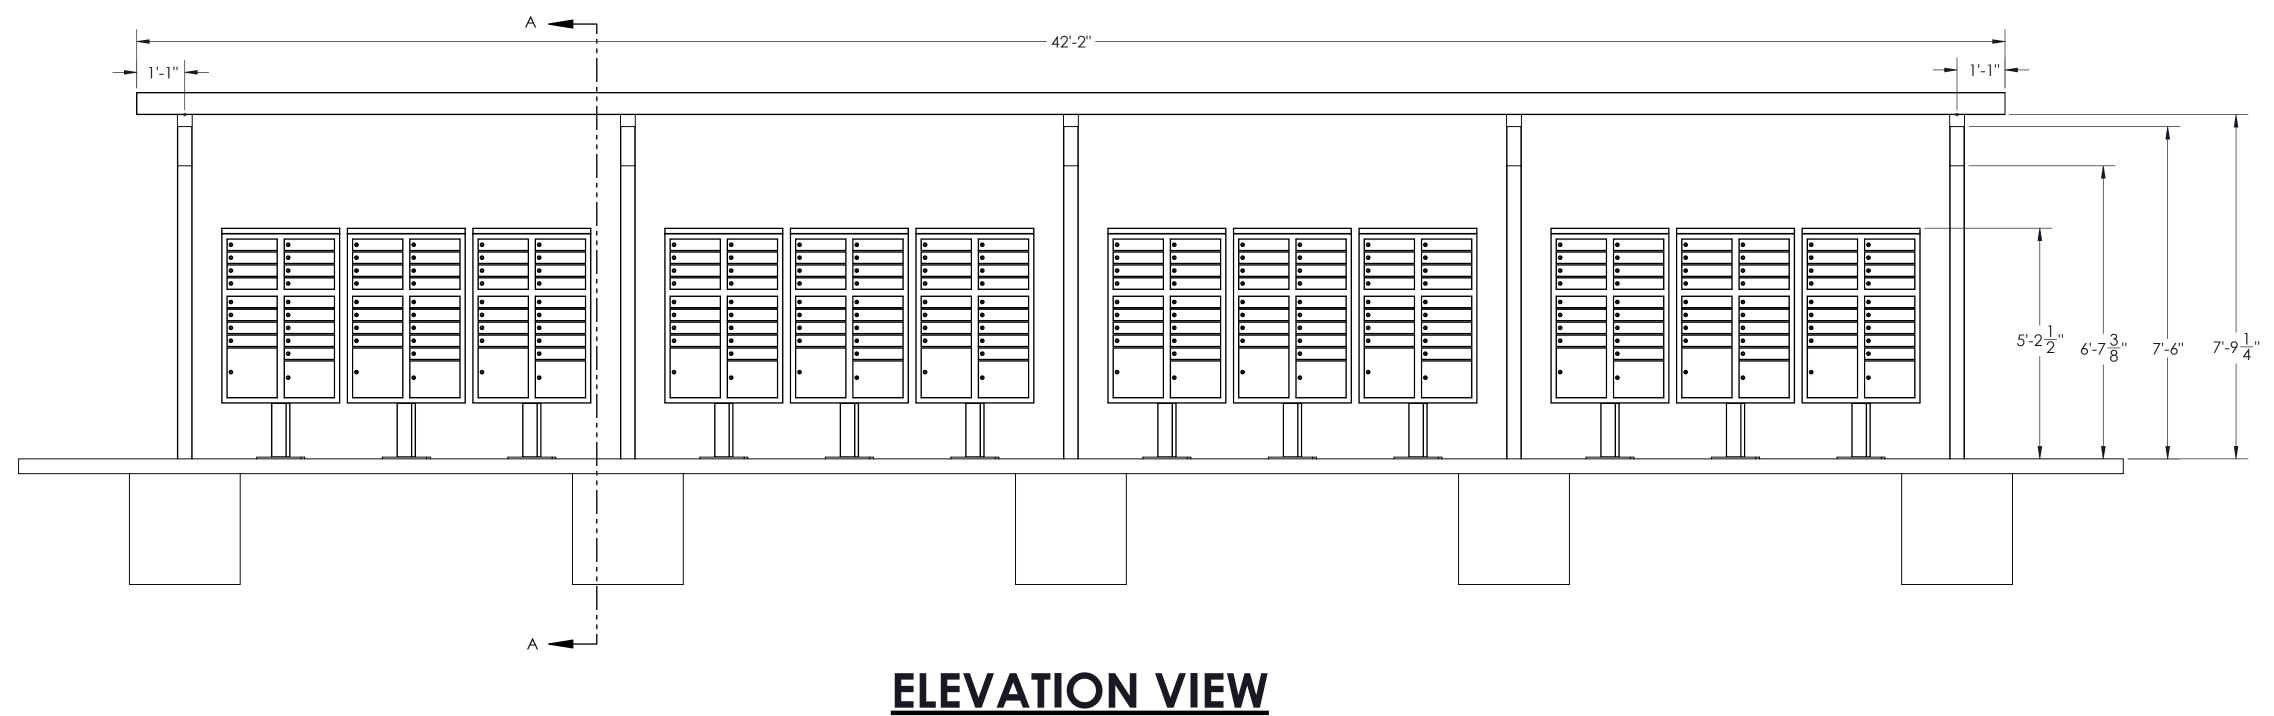

# **TOP VIEW** COLUMN/MAILBOX/CONCRETE LAYOUT

**TOP VIEW LAYOUT** 

FOOTING & BLOCKOUT

5

Max column height to be 9'-0". Canopy designed at 7'-6" to bottom of beam above finished concrete slab. See Foundation Details Page for concrete foundation design based on project location design criteria.

Adhere to all local building codes, including layout, foundation design and depth (i.e. frost line depth)

Any canopy lighting required is provided by others and may require additional canopy framing to support. Reference 2010 ADA Standards for Accessible Design for concrete pad design.