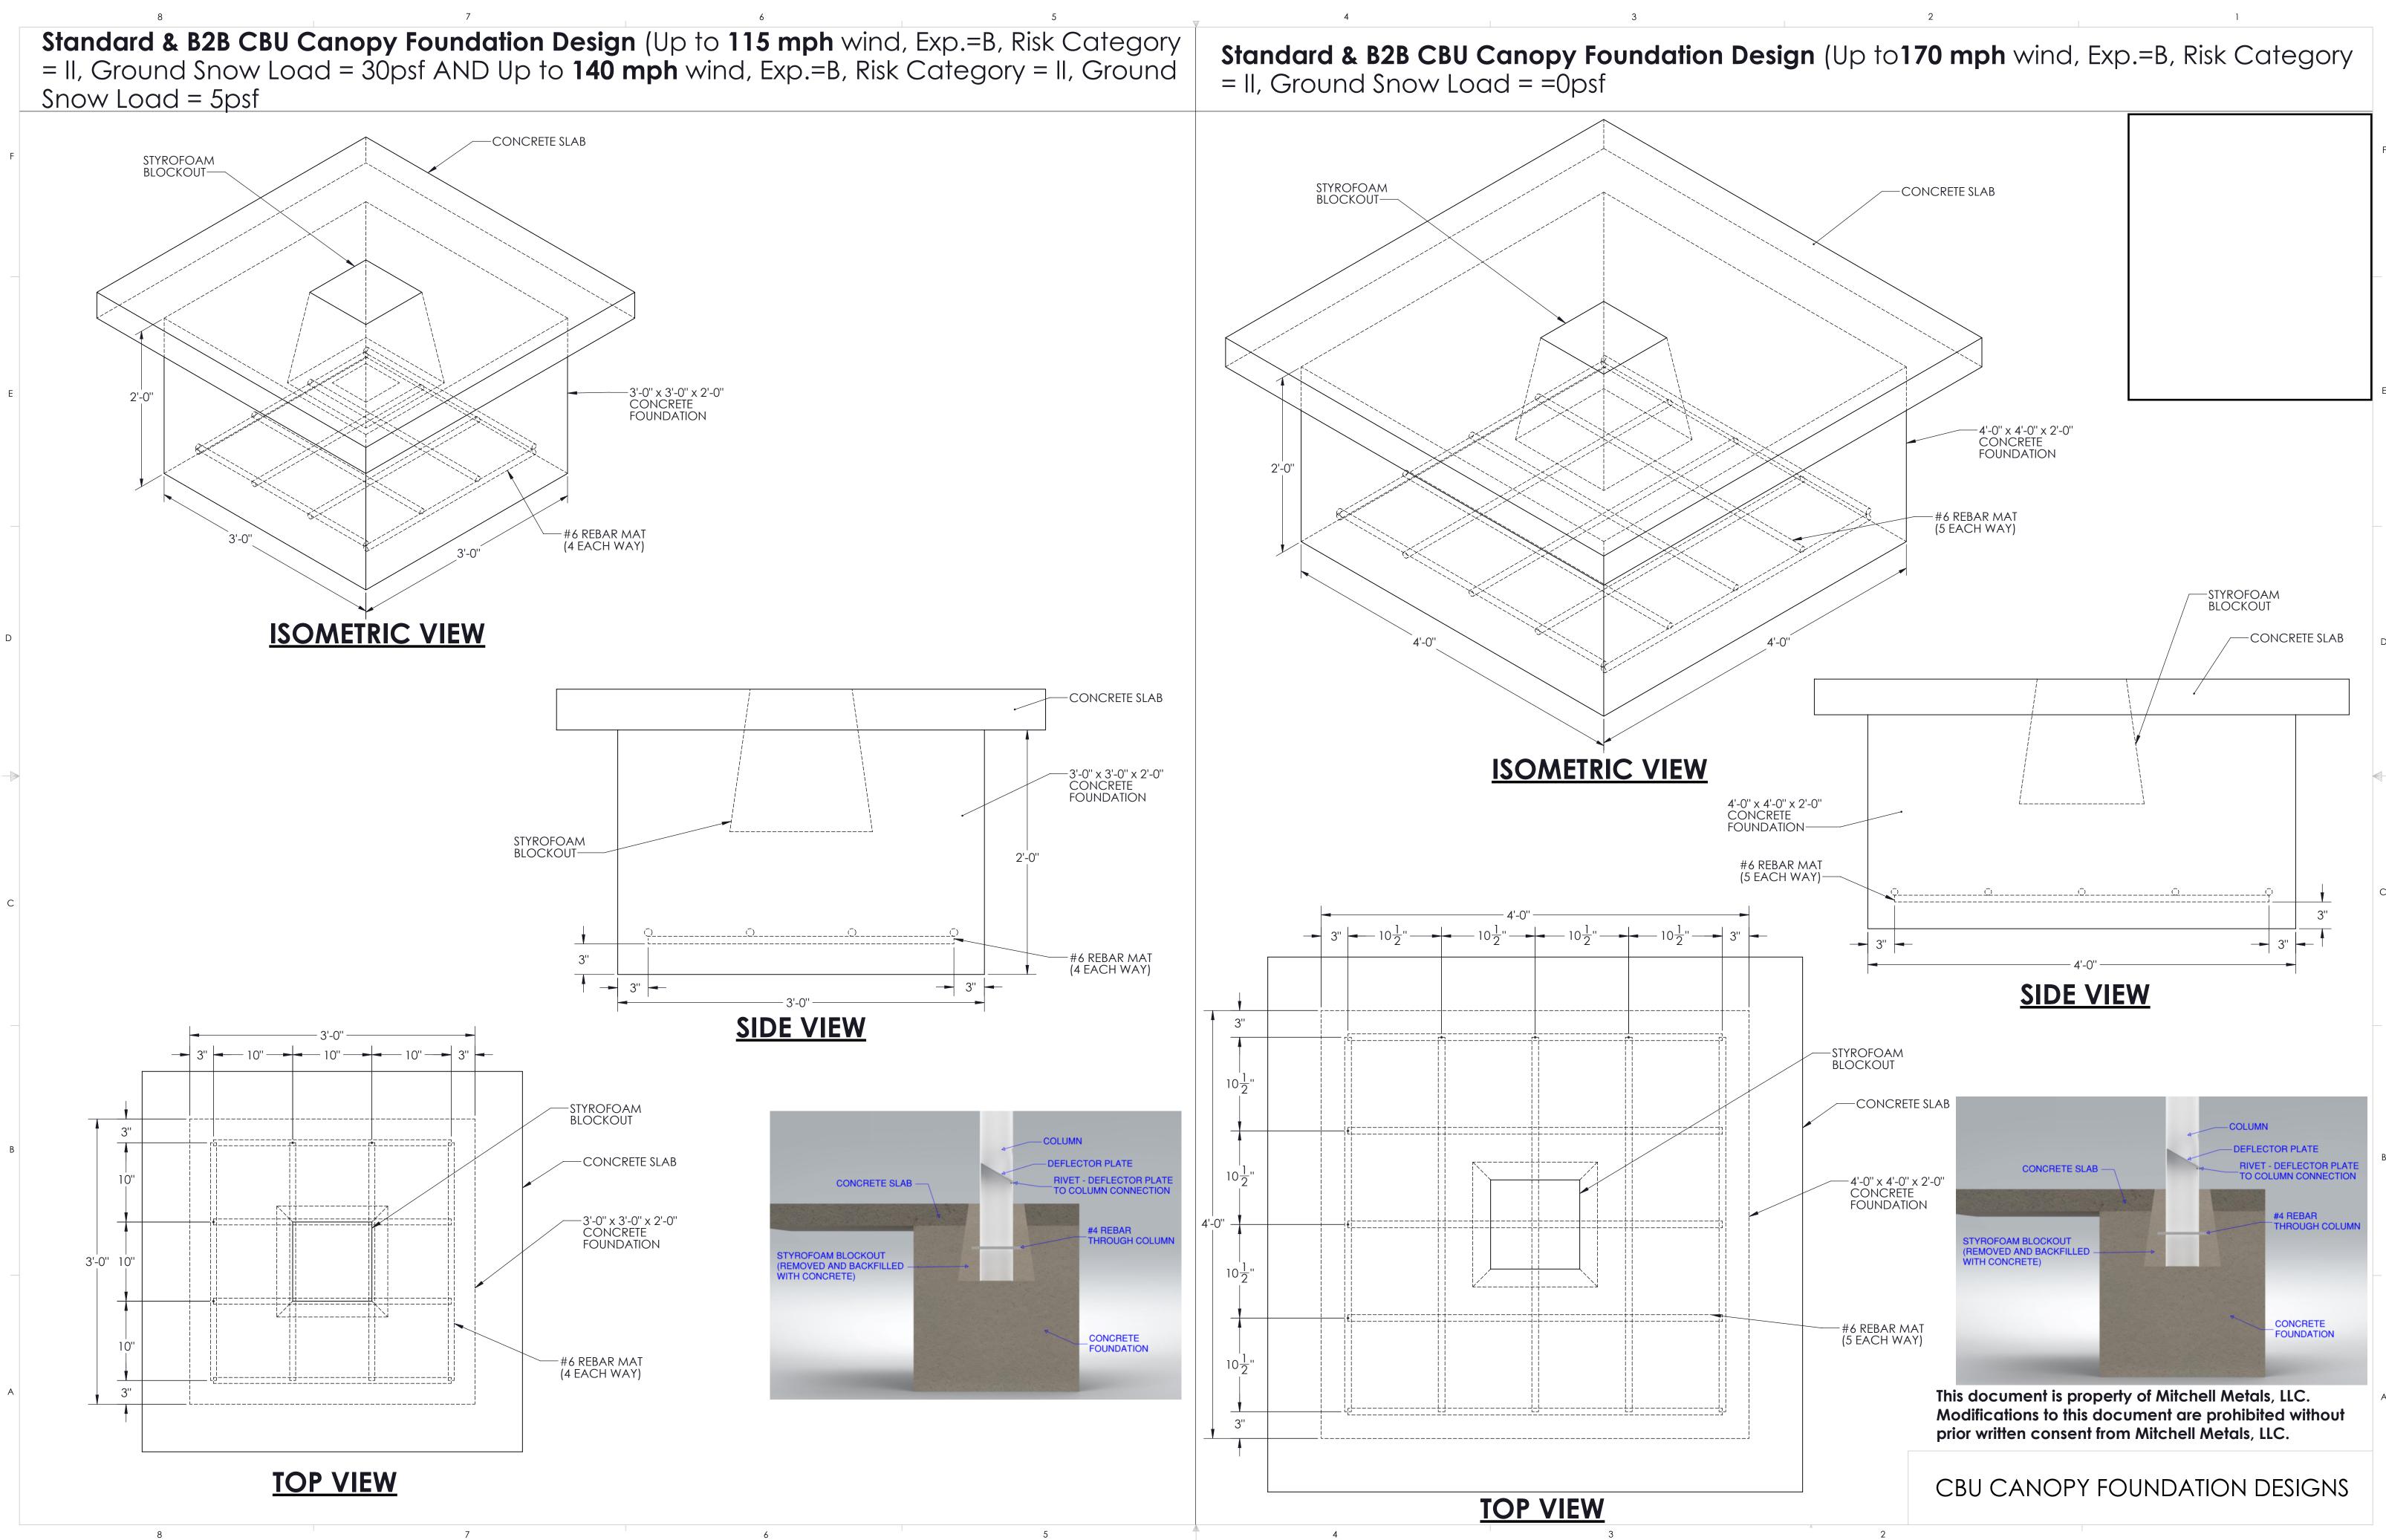

## **GENERAL NOTES:**

- Minimum footing size is based on 1500 PSF soil condtion.
- Canopy designs comply with USPS Developers and Builders Guide.

3

4

5

# **TOP VIEW** COLUMN/MAILBOX/CONCRETE LAYOUT

**TOP VIEW LAYOUT** 

FOOTING & BLOCKOUT

5

Max column height to be 9'-0". Canopy designed at 7'-6" to bottom of beam above finished concrete slab. See Foundation Details Page for concrete foundation design based on project location design criteria.

Adhere to all local building codes, including layout, foundation design and depth (i.e. frost line depth)

Any canopy lighting required is provided by others and may require additional canopy framing to support. Reference 2010 ADA Standards for Accessible Design for concrete pad design.

Reference Mitchell Metals CBU Canopy Cover Specifications - Section 105500 - Postal Specialties

2

DESIGN CRITERIA: IBC 2018, ASCE 7-16, ADM 2015, Exposure Category = B, Risk Category = II, Live Load = 20 psf • Wind = 115mph (max), Ground Snow Load = 30psf (max) - 4"x6"x0.150" Columns, 4"x6"x0.125" Beams • Wind = 140mph (max), Ground Snow Load = 5psf (max) - 6"x6"x0.150" Columns, 6"x6"x0.130" Beams

• Wind = 170mph (max), Ground Snow Load = 5psf (max) - 6"x8"x0.188" Columns, 6"x6"x0.130" Beams.

View before Footing and Blockout Installation

STYLE:

2

Ver antes de instalar la zapata de concreto

**BACK TO BACK 24 CBU CANOPY** 